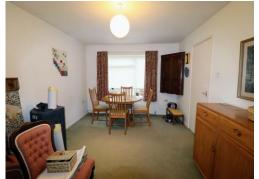

### **DINING ROOM**

Double glazed window to rear aspect. Doors to lounge and family room.