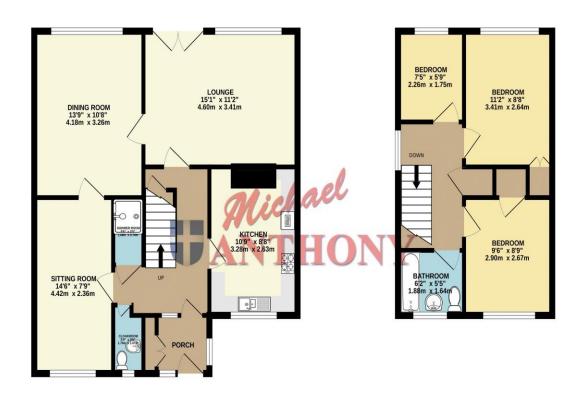

#### TOTAL FLOOR AREA: 1035 sq.ft. (96.1 sq.m.) approx.

What twey attent his been made in make the accuracy of the floopian contained here, measurements of directs, wildows and the second of the contained here in the contained here in any error oriention or me-statement. This plan is for illustration paperse only and should be used as such by any prospective purchaser. The services, systems and applicaces shown have not been tested and no guarantee as to their operability or efficiency can be given.