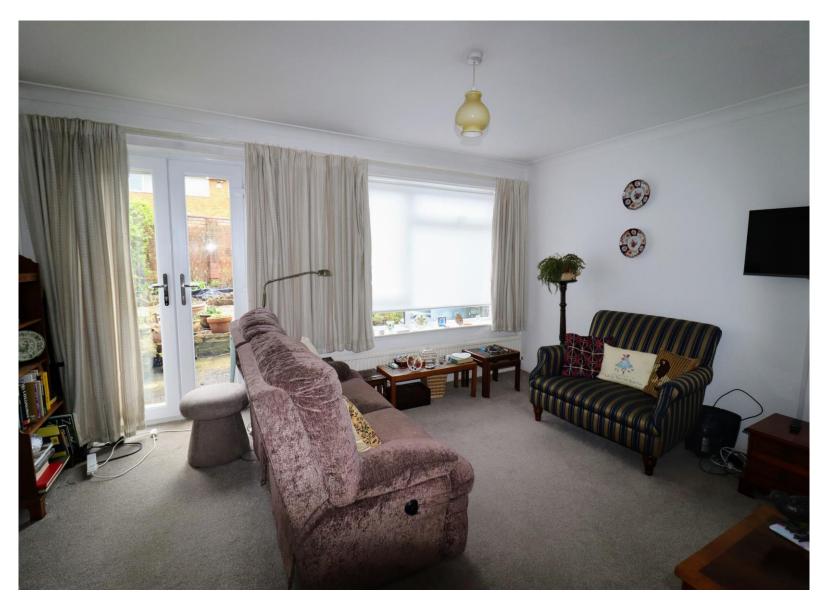

## LOUNGE

Double glazed double doors to garden, double glazed window to rear aspect. Gas fireplace, point for electric fireplace, radiator, door to dining room.

### **DINING ROOM**

Double glazed window to rear aspect. Doors to lounge and family room.