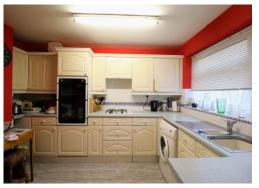

## **KITCHEN**

Double glazed window to front aspect. Range of wall mounted and floor standing units with work surface over, stainless steel one and a half sink with mixer tap, splashback, integrated oven and gas hob, radiator, space for washing machine and fridge/freezer.