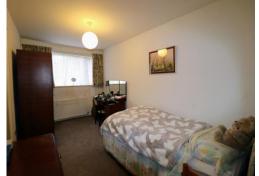

#### **BEDROOM ONE**

Double glazed window to rear aspect. Radiator, doors to storage cupboard.

#### **BEDROOM TWO**

Double glazed window to front aspect. Radiator, door to storage cupboard..

## **BEDROOM THREE**

Double glazed window to rear aspect. Radiator.