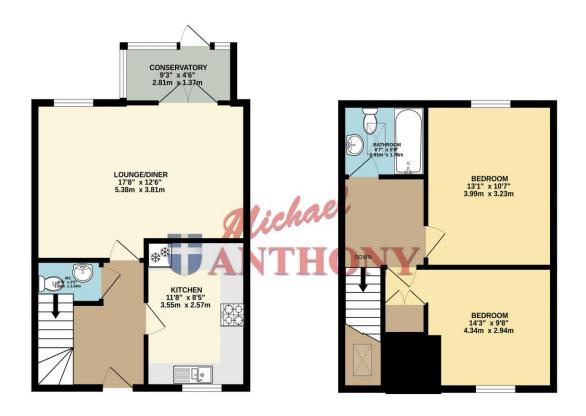

## LOUNGE/DINER

Double glazed window to rear aspect, double glazed double door to conservatory. Radiator, wall-mounted electric fireplace.

# **CONSERVATORY**

UPVC double glazed windows to side and rear aspects, UPVC double glazed door to rear garden.

#### **KITCHEN**

Double glazed window to rear aspect. Fitted with a range of wall-mounted and base units with work surface over, complementary tiling, wall-mounted boiler, built-in oven with gas hob and extractor fan over, integrated fridge freezer, dishwasher and washing machine; radiator, one and a half bowl stainless steel sink with drainer and mixer tap, spotlights.

### **LANDING**

Double glazed window to front aspect. Doors to bedrooms and bathroom, loft access.

### **BEDROOM ONE**

Double glazed window to rear aspect. Radiator.

### **BEDROOM TWO**

Double glazed window to front aspect. Radiator, built-in wardrobe.

### **BATHROOM**

Double glazed Velux window to rear aspect. Low level WC, pedestal wash hand basin with splashback tiling, heated towel rail, panelled bath.

#### TOTAL FLOOR AREA: 820 sq.ft. (76.2 sq.m.) approx.

What every attempt has been made to ensure the accuracy of the floorpian contained here, measurements of closes, which were presented to the contained here, the contained here and contained here are applicable to the contained here. The services are also provided to the contained here are also provided to the contained here. The services are also provided to the contained here. The services, systems and applicances shown have not been tested and no guarantee as to their operability or efficiency can be given.