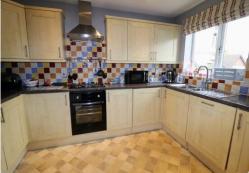

#### **KITCHEN**

Double glazed window to rear aspect. Fitted with a range of wall-mounted and base units with work surface over, complementary tiling, wall-mounted boiler, built-in oven with gas hob and extractor fan over, integrated fridge freezer, dishwasher and washing machine; radiator, one and a half bowl stainless steel sink with drainer and mixer tap, spotlights.