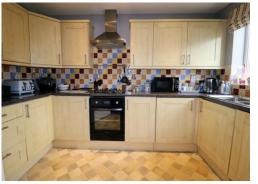

#### **KITCHEN**

Double glazed window to rear aspect. Fitted with a range of wall-mounted and base units with work surface over, complementary tiling, wall-mounted boiler, built-in oven with gas hob and extractor fan over, integrated fridge freezer, dishwasher and washing machine; radiator, one and a half bowl stainless steel sink with drainer and mixer tap, spotlights.