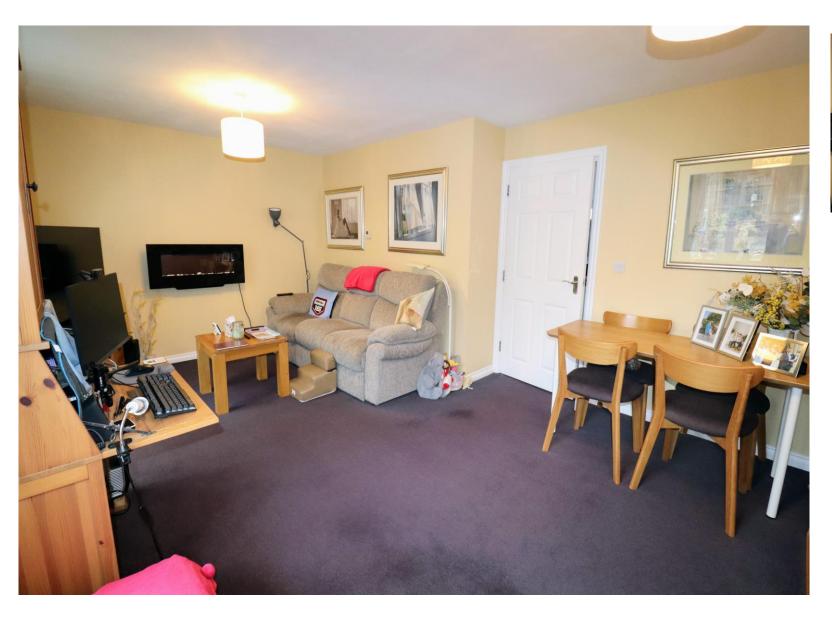

## LOUNGE/DINER

Double glazed window to rear aspect, double glazed double door to conservatory. Radiator, wall-mounted electric fireplace.