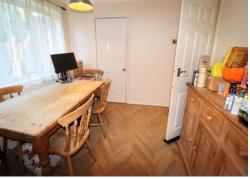

#### **DINING ROOM**

Double glazed window to rear aspect. Radiator, door to kitchen, storage cupboard housing washing machine and dryer.