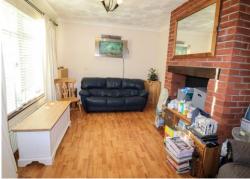

#### LOUNGE

Double glazed window to front aspect. Radiator, feature brick fireplace.