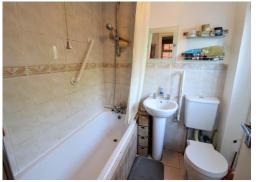

# **BATHROOM**

Double glazed frosted window to rear aspect. Low level WC, heated towel rail, part tiled walls, pedestal wash hand basin, bath with shower attachment.