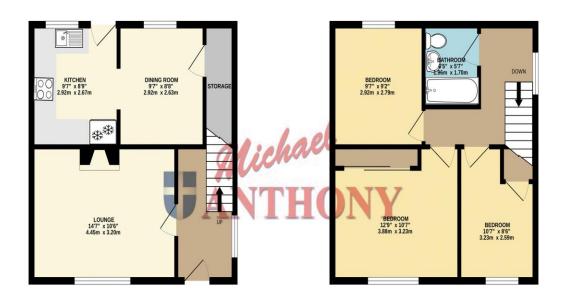

#### TOTAL FLOOR AREA: 812 sq.ft. (75.4 sq.m.) approx.

Whilst every atempt has been made to ensure the excuracy of the floorplan contained here, measurements of dross, windows, rooms and any other fems are approximate and no responsibility to state for any enry, omission or mis-statement. This plan is for illustrative purposes only and should be used as such by any prospective purchaser. The services, systems and appliances shown have not been tested and no guarantee as to their operability or efficiency can be given.