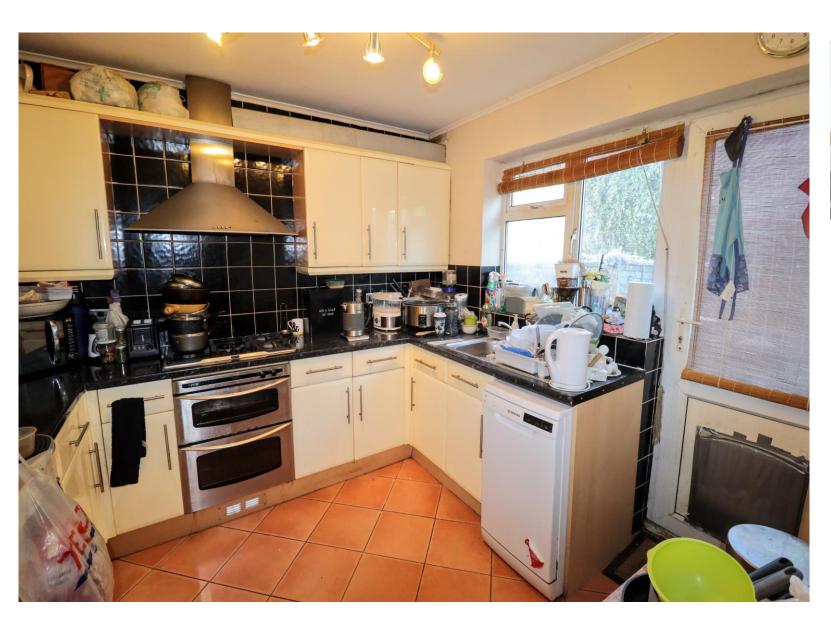

#### **KITCHEN**

Double glazed window to rear aspect, double glazed door to garden. Fitted with a range of wall-mounted and base units with rolled edge work surface over, stainless steel sink with mixer tap, space for fridge freezer, space for dishwasher.