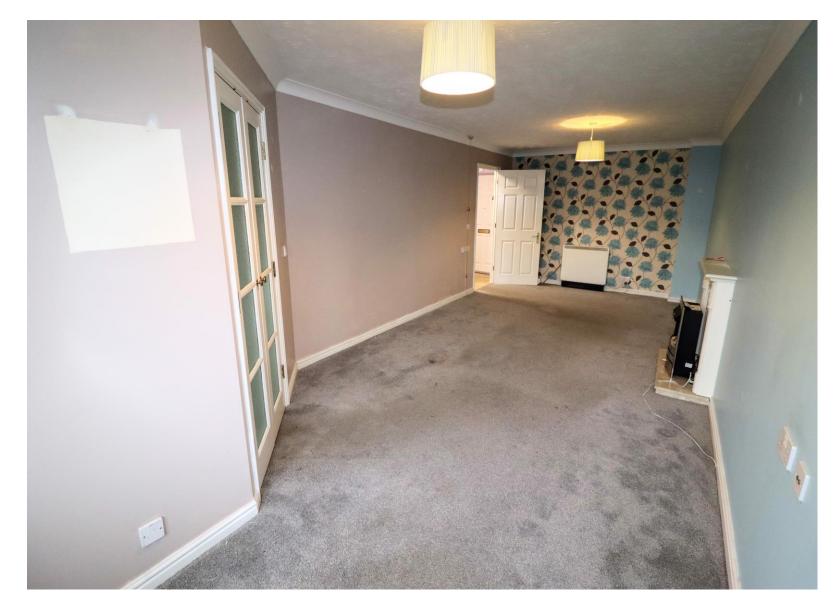

#### LOUNGE

Double glazed window to rear aspect, double door to kitchen, feature fireplace, storage heater.

#### **BEDROOM ONE**

Double glazed window to rear aspect, fitted wardrobes.

#### **BEDROOM TWO**

Double glazed window to rear aspect, storage heater.