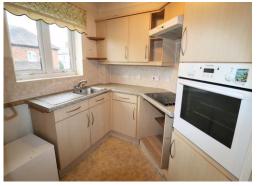

#### **KITCHEN**

Double glazed window to rear aspect, a range of wall mounted and floor standing units with work surface over, stainless steel sink unit with mixer tap and drainer, built in oven and gas hob with extractor fan over, space for fridge/freezer.