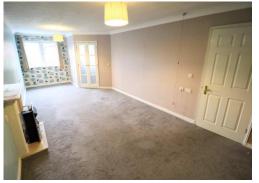

#### LOUNGE

Double glazed window to rear aspect, double door to kitchen, feature fireplace, storage heater.

#### **BEDROOM ONE**

Double glazed window to rear aspect, fitted wardrobes.

#### **BEDROOM TWO**

Double glazed window to rear aspect, storage heater.