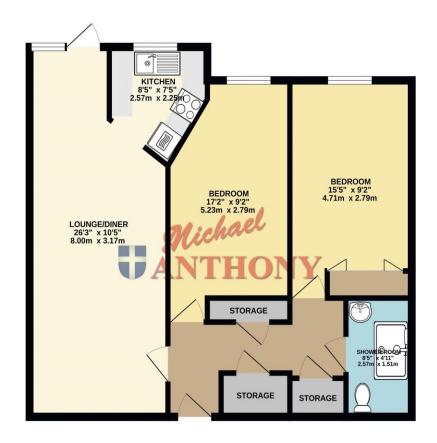

#### **ENTRANCE HALL**

Door to bedroom one, bedroom two, lounge/diner and shower room, three storage cupboards, storage heater.

#### LOUNGE

Double glazed window to rear aspect, double door to kitchen, feature fireplace, storage heater.

#### **KITCHEN**

Double glazed window to rear aspect, a range of wall mounted and floor standing units with work surface over, stainless steel sink unit with mixer tap and drainer, built in oven and gas hob with extractor fan over, space for fridge/freezer.

#### **BEDROOM ONE**

Double glazed window to rear aspect, fitted wardrobes.

#### **BEDROOM TWO**

Double glazed window to rear aspect, storage heater.

#### **SHOWER ROOM**

Tiled walls, low level W.C., base and vanity unit, walk-in shower with electric power shower, electric heated towel rail.

718 sq.ft. (66.7 sq.m.) approx.

WWW.EPC4U.COM

TOTAL FLOOR AREA 7.18 s pt. (6.67 s g.m.) approx.