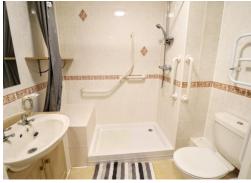

#### **SHOWER ROOM**

Tiled walls, low level W.C., base and vanity unit, walk-in shower with electric power shower, electric heated towel rail.

718 sq.ft. (66.7 sq.m.) approx.

WWW.EPC4U.COM

TOTAL FLOOR AREA 7.18 s pt. (6.67 s g.m.) approx.