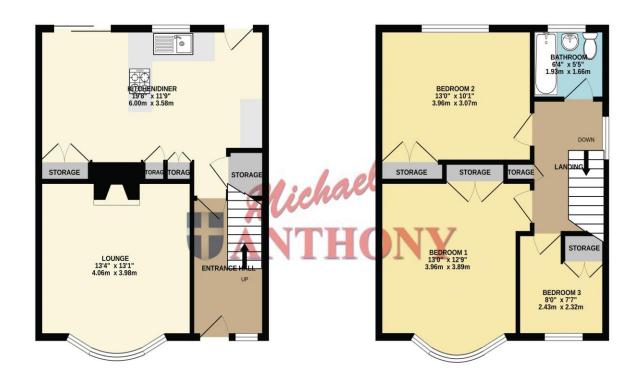

#### **ENTRANCE**

Double glazed frosted door and window to:

## **ENTRANCE HALL**

Stairs rising to first floor, doors to lounge and kitchen.

#### LOUNGE

Double glazed bay window to front aspect. Gas fireplace.

# KITCHEN/DINER

Double glazed frosted door to rear, double glazed window to rear aspect, double glazed sliding door to rear. Fitted with a range of base and eye level units with work surface over, stainless steel sink with mixer tap, space for washing machine, integrated gas hob, integrated electric oven, space for fridge freezer, splashback tiling, wooden panelling to walls.

## **LANDING**

Double glazed window to side aspect. Doors to bedrooms and bathroom, loft access, storage cupboard.

#### **BEDROOM ONE**

Double glazed bay window to front aspect. Storage cupboard.

#### **BEDROOM TWO**

Double glazed window to rear aspect. Built-in wardrobe.

#### **BEDROOM THREE**

Double glazed window to front aspect. Storage cupboard.

#### **BATHROOM**

Double glazed frosted window to rear aspect. Low level WC, wash hand basin, panelled bath with electric shower over, part tiled walls, part panelled walls.

#### **REAR GARDEN**

Laid to lawn with decking area, side gated access, outbuilding, shrub/hedge borders, outside tap, outside light, shed to remain, enclosed by timber fence panelling.

WWW.EPC4U.COM

TOTAL FLOOR AREA: 940 sq.ft. (87.3 sq.m.) approx.

Whilst every attempt has been made to ensure the accuracy of the floorplan contained here, measurements of doors, varioneds, comous and any other lems are approximate and no responsibility is taken for any error, omission or mis-statement. This plan is for illustrative purposes only and should be used as such by any prospective purchaser. The services, systems and appliances shown have no been fested and no guarantee as to their operability or efficiency can be given.