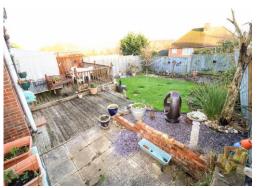

#### **REAR GARDEN**

Laid to lawn with decking area, side gated access, outbuilding, shrub/hedge borders, outside tap, outside light, shed to remain, enclosed by timber fence panelling.

WWW.EPC4U.COM

TOTAL FLOOR AREA: 940 sq.ft. (87.3 sq.m.) approx.