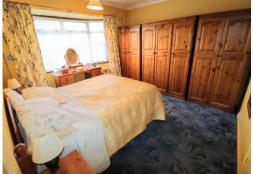

#### **BEDROOM ONE**

Double glazed bay window to front aspect. Storage cupboard.

#### **BEDROOM THREE**

Double glazed window to front aspect. Storage cupboard.