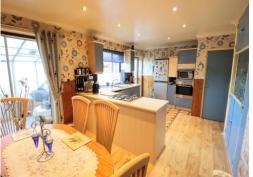

# KITCHEN/DINER

Double glazed frosted door to rear, double glazed window to rear aspect, double glazed sliding door to rear. Fitted with a range of base and eye level units with work surface over, stainless steel sink with mixer tap, space for washing machine, integrated gas hob, integrated electric oven, space for fridge freezer, splashback tiling, wooden panelling to walls.