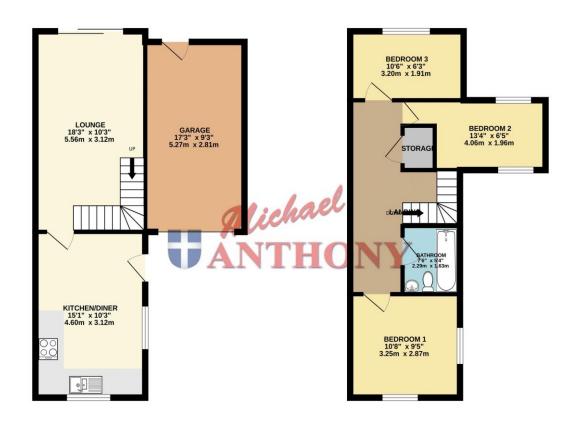

## **ENTRANCE**

Door to:

## LOUNGE

Double glazed sliding patio doors to garden. Two radiators, stairs rising to first floor, under stairs storage cupboard.

## KITCHEN/DINING ROOM

Double glazed windows to front and side aspects. Fitted with a range of base and eye level units with rolled edge work surface over, space for washing machine, built-in electric oven and hob with extractor hood over, integrated fridge freezer, one and a half bowl stainless steel sink with drainer and mixer tap, complementary tiling, radiator, door to lounge.

## **LANDING**

Obscure double glazed window to side aspect. Doors to bedrooms and bathroom, storage cupboard, loft access.

## **BEDROOM ONE**

Double glazed window to front and side aspects. Radiator.

## **BEDROOM TWO**

Double glazed window to rear aspect. Radiator.

#### **BEDROOM THREE**

Double glazed windows to front and rear aspects. Radiator.

## **BATHROOM**

Obscure double glazed window to side aspect. Panelled bath with shower over, heated towel rail, low level WC, pedestal wash hand basin with mixer tap, tiled walls and floor.

## **GARAGE**

Garage with up and over door, power and lighting, wall-mounted boiler, UPVC courtesy door.

#### TOTAL FLOOR AREA: 894 sq.ft. (83.0 sq.m.) approx.

White every distingt has been made to ensure the account of the frequency control of the property of the control of the frequency control of the f