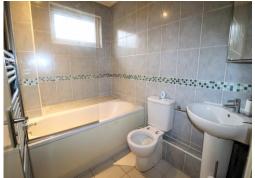

## **BATHROOM**

Obscure double glazed window to side aspect. Panelled bath with shower over, heated towel rail, low level WC, pedestal wash hand basin with mixer tap, tiled walls and floor.