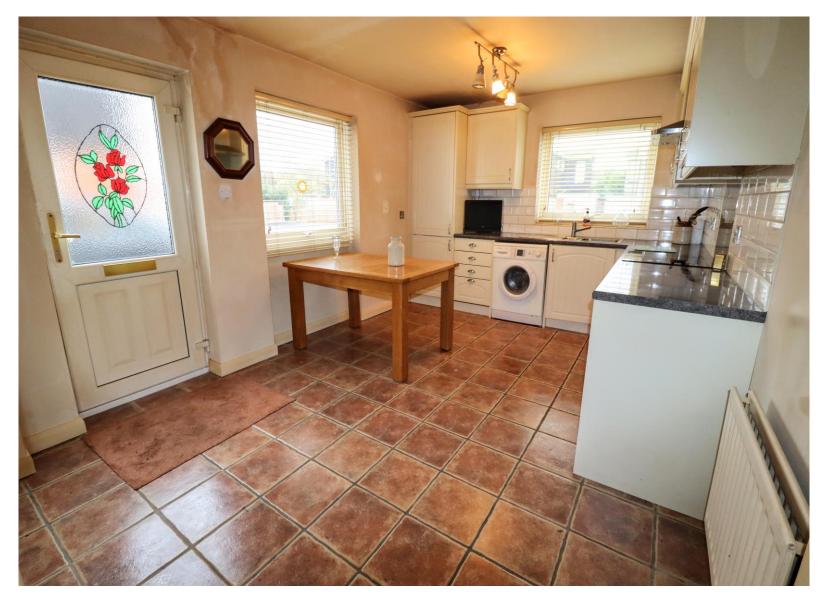

## KITCHEN/DINING ROOM

Double glazed windows to front and side aspects. Fitted with a range of base and eye level units with rolled edge work surface over, space for washing machine, built-in electric oven and hob with extractor hood over, integrated fridge freezer, one and a half bowl stainless steel sink with drainer and mixer tap, complementary tiling, radiator, door to lounge.