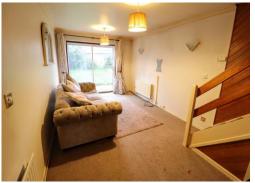

## LOUNGE

Double glazed sliding patio doors to garden. Two radiators, stairs rising to first floor, under stairs storage cupboard.