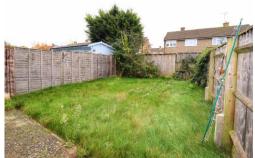

## **REAR GARDEN**

Mainly laid to lawn with patio area, fully enclosed by panel fencing, flower and shrub borders.

WWW.EPC4U.COM