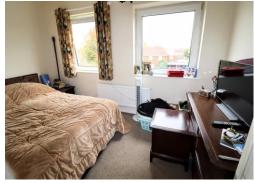

### **BEDROOM ONE**

Two double glazed windows to front aspect. Radiator, built in storage.

#### **BEDROOM TWO**

Two double glazed windows to rear aspect. Radiator.