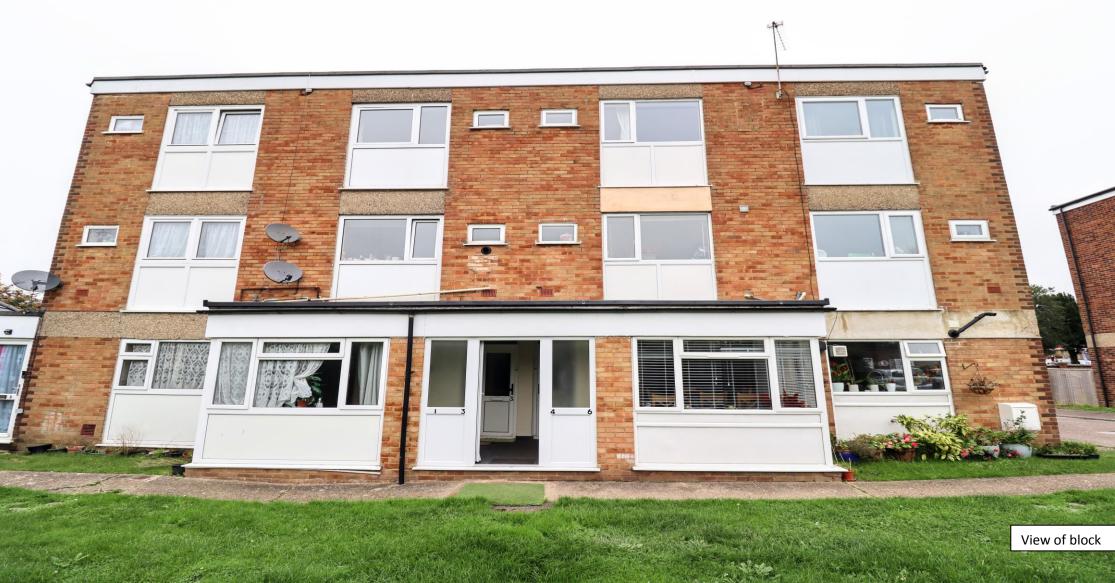

£125,000

Located in St Margarets Court off Vicarage Road in Fenny Stratford is this two-bedroom duplex masionette. The accommodation is split over two levels, with one level comprising kitchen and a lounge/diner and the next floor offering two double bedrooms and the family bathroom. The property also benefits from a car port and communal gardens. The lease has approximately 40 years remaining and is being sold with a TENANT IN SITU.