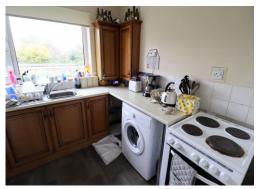

## **KITCHEN**

Double glazed window to rear aspect. Range of floor standing and wall mounted units with roll edge work surface, space for cooker, fridge/freezer and washing machine, stainless steel sink with mixer tap, door to cupboard.