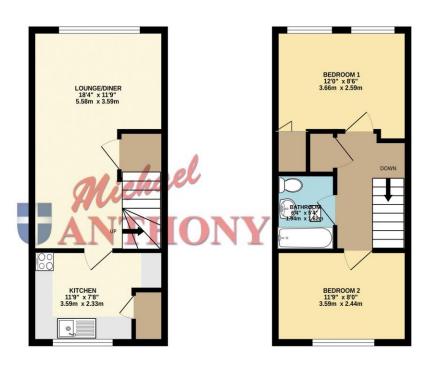

## LOUNGE/DINER

Double glazed window to front aspect. Two radiators, door to kitchen, stairs to second floor, internal window.

## **KITCHEN**

Double glazed window to rear aspect. Range of floor standing and wall mounted units with roll edge work surface, space for cooker, fridge/freezer and washing machine, stainless steel sink with mixer tap, door to cupboard.

### **BEDROOM ONE**

Two double glazed windows to front aspect. Radiator, built in storage.

#### **BEDROOM TWO**

Two double glazed windows to rear aspect. Radiator.

#### **BATHROOM**

Skylight. Low level WC, pedestal wash hand basin, bath with shower over, part tiled walls, radiator.

#### TOTAL FLOOR AREA: 662 sq.ft. (61.5 sq.m.) approx.

Whilst every attempt has been made to ensure the accuracy of the floorpian contained here, measurements of doors, windows, crooms and any other fleems are approximate and no responsibility is taken for any consistent or mis-statement. This plan is for illustrative purposes only and should be used as such by any prospective purchaser. The services, systems and appliances shown have not been tested and no guarantee as to their operability or efficiency can be given.