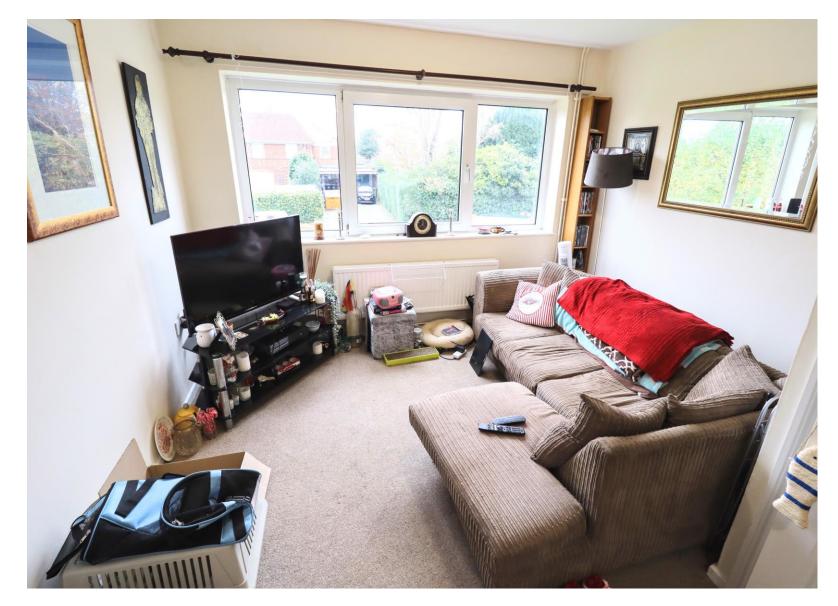

## LOUNGE/DINER

Double glazed window to front aspect. Two radiators, door to kitchen, stairs to second floor, internal window.