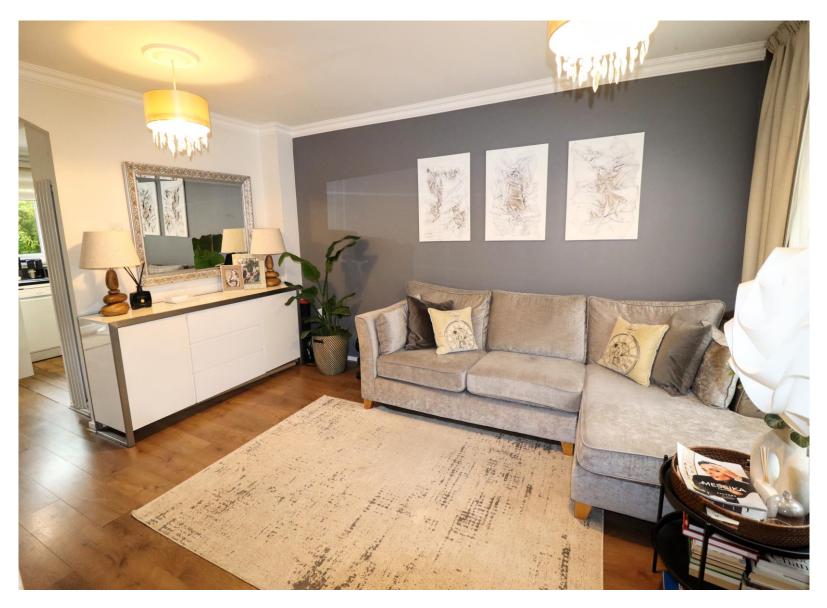

## **LOUNGE**

Double glazed window to front aspect. Radiator, open to kitchen/diner.