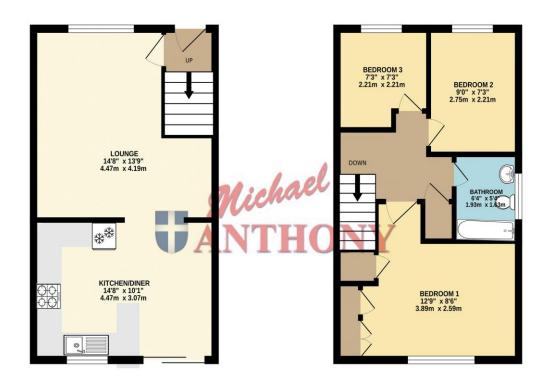

## **ENTRANCE HALL**

Door to lounge, stairs rising to first floor, radiator.

## **LOUNGE**

Double glazed window to front aspect. Radiator, open to kitchen/diner.

## **KITCHEN**

Double glazed window to rear aspect, double glazed sliding patio doors to garden. Fitted with a range of wall-mounted and base units with work surface over, composite sink with mixer tap, integrated oven and gas hob with extractor fan over, space for dishwasher, space for washing machine, space for fridge freezer.

# **LANDING**

Doors to bedrooms and bathroom, loft access, storage cupboard.

## **BEDROOM ONE**

Double glazed window to front aspect. Radiator, built-in wardrobe, storage cupboard.

## **BEDROOM TWO**

Double glazed window to rear aspect. Radiator.

#### **BEDROOM THREE**

Double glazed window to rear aspect. Radiator.

## **BATHROOM**

Double glazed frosted window to side aspect. Low level WC, wash hand basin in vanity unit, bath with electric shower over, part tiled walls.

## **REAR GARDEN**

Laid to artificial grass with decking area, shed to remain, side gated access, enclosed by wooden fence panelling.

WWW.EPC4U.COM

TOTAL FLOOR AREA: 697 sq.ft. (64.8 sq.m.) approx.

What every attempt has been used to ensure the accuracy of the Boorplan contained in the insection that discoss, without, more land trained in the accuracy of the Boorplan contained in their for any error, omession or mis-statement. This plan is for flustratine purposes only and should be used as such by any prospective purchaser. The services, systems and appliances shown have not been tested and no guarantee as to their operability or efficiency can be given.