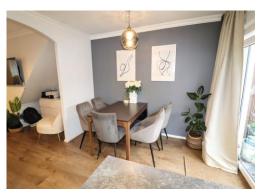

## **LOUNGE**

Double glazed window to front aspect. Radiator, open to kitchen/diner.