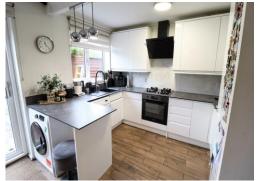

## **KITCHEN**

Double glazed window to rear aspect, double glazed sliding patio doors to garden. Fitted with a range of wall-mounted and base units with work surface over, composite sink with mixer tap, integrated oven and gas hob with extractor fan over, space for dishwasher, space for washing machine, space for fridge freezer.