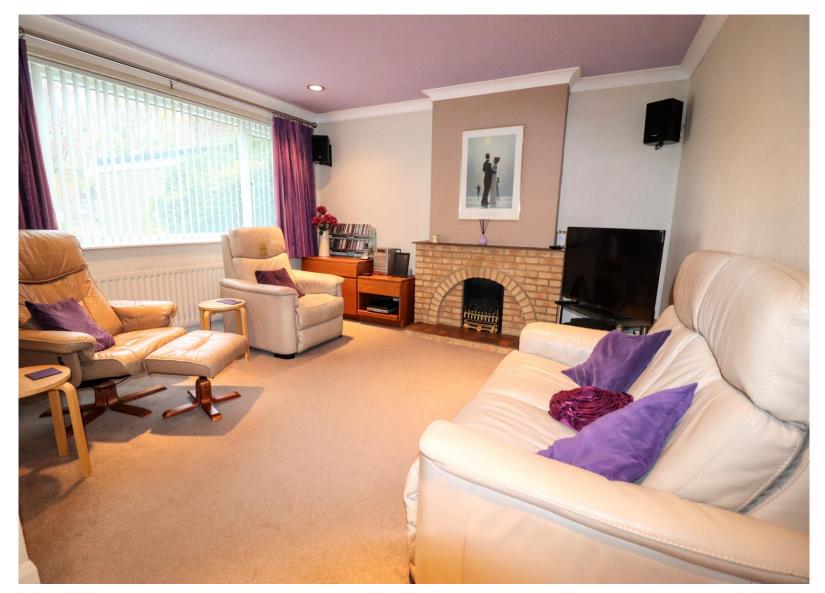

#### LOUNGE

Double glazed window to front aspect. Radiator, electric feature fireplace, storage cupboard, opening to dining room.