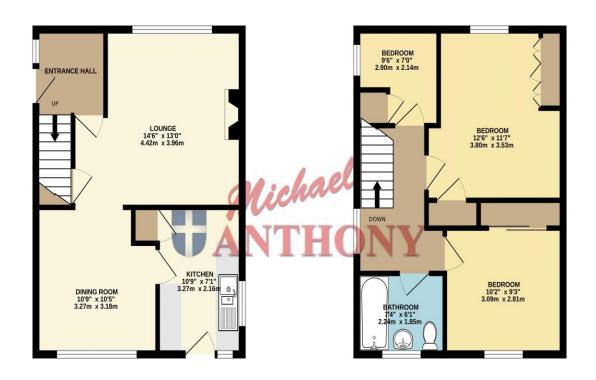

#### **ENTRANCE**

UPVC door to:

#### **ENTRANCE HALL**

Double glazed window to front aspect. Radiator, door to lounge, stairs rising to first floor.

#### LOUNGE

Double glazed window to front aspect. Radiator, electric feature fireplace, storage cupboard, opening to dining room.

#### **DINING ROOM**

Double glazed window to rear aspect. Door to kitchen, radiator.

#### **KITCHEN**

Double glazed windows to side and rear aspects, double glazed door to garden. Fitted with a range of wall-mounted and floor standing units with work surface over, one and a half bowl sink with mixer tap, space for washing machine, cooker with extractor fan over, under counter fridge and freezer; part tiled walls.

#### **LANDING**

Double glazed window to side aspect. Doors to bedrooms and bathroom, loft access.

#### **BEDROOM ONE**

Double glazed window to front aspect. Radiator, built-in wardrobe, airing cupboard.

#### **BEDROOM TWO**

Double glazed window to rear aspect. Radiator, built-in wardrobe.

#### **BEDROOM THREE**

Double glazed window to side aspect. Radiator, storage cupboard.

#### **BATHROOM**

Double glazed frosted window to side aspect. Radiator, low level WC, pedestal wash hand basin, bath with shower attachment, part tiled walls.

#### GARAGE

Garage with up and over door, power and lighting, window to rear aspect.

#### TOTAL FLOOR AREA: 834 sq.ft. (77.5 sq.m.) approx.

White every attempt has been made to ensure the accuracy of the floorplan contained here, measurements of doors, wholever, norms and say other terms are approximate and no responsibility is taken for any error, prospective purchaser. The services, systems and appliances shown have not been tested and no guarantee as to their operating or efficiency can be given to the contraction of the con