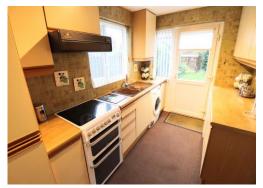

#### **KITCHEN**

Double glazed windows to side and rear aspects, double glazed door to garden. Fitted with a range of wall-mounted and floor standing units with work surface over, one and a half bowl sink with mixer tap, space for washing machine, cooker with extractor fan over, under counter fridge and freezer; part tiled walls.