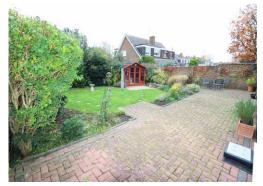

#### REAR GARDEN

Mainly laid to lawn with block paved patio area, two sheds, side gated access, flower/shrub borders, summer house to remain, enclosed by wooden fence panelling.

WWW.EPC4U.COM