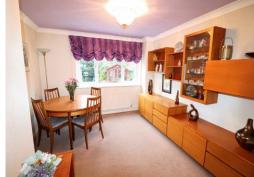

#### **DINING ROOM**

Double glazed window to rear aspect. Door to kitchen, radiator.