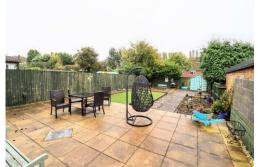

# **REAR GARDEN**

Two patio areas, artificial grass area, outside tap and power point, enclosed by wooden fence panelling.

WWW.EPC4U.COM