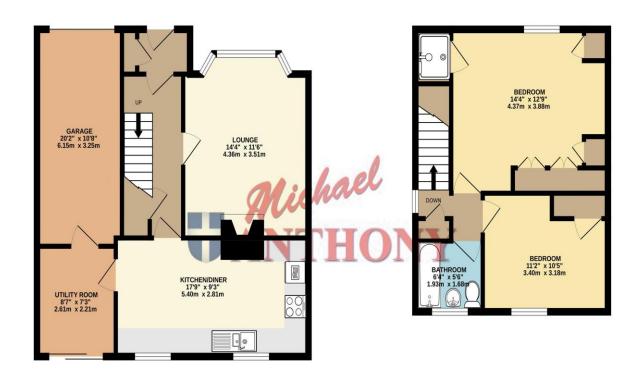

#### **ENTRANCE PORCH**

Double glazed window to side aspect. Door to garage, double glazed door to:

#### **ENTRANCE HALL**

Stairs rising to first floor, radiator, storage cupboard, doors to lounge and kitchen/diner.

# LOUNGE

Double glazed bay window to front aspect. Radiator, feature fireplace.

# KITCHEN/DINER

Two double glazed windows to rear aspect, double glazed door to utility. Fitted with a range of wall-mounted and base units with rolled edge work surface over, one and a half bowl composite sink unit with mixer tap, integrated double oven, electric hob with extractor fan over, space for dishwasher, radiator.

# UTILITY

Double glazed sliding patio doors to garden, door to garage. Space for washing machine and tumble dryer, radiator.

# **LANDING**

Double glazed window to side aspect. Doors to bedrooms and bathroom, loft access, storage cupboard housing boiler.

#### **BEDROOM ONE**

Double glazed window to front aspect. Radiator, door to shower cubicle.

# **BEDROOM TWO**

Double glazed window to rear aspect. Radiator, storage cupboard.

# **BATHROOM**

Double glazed frosted window to rear aspect. Low level WC, heated towel rail, pedestal wash hand basin, bath with shower attachment, tiled walls.

### **GARAGE**

Garage with up and over door, power and lights, door to utility.

#### TOTAL FLOOR AREA: 986 sq.ft. (91.6 sq.m.) approx.

Whilst every attempt has been made to ensure the accuracy of the floorpian contained here, measurements of doors, windows, comos and any other items are approximate and no responsibility to take find rea ny error, omission or mis-statement. This plan is for illustrative purposes only and should be used as such by any prospective purchaser. The services, systems and appliances shown have been tested and no guarantee as to their operability or efficiency can be given.