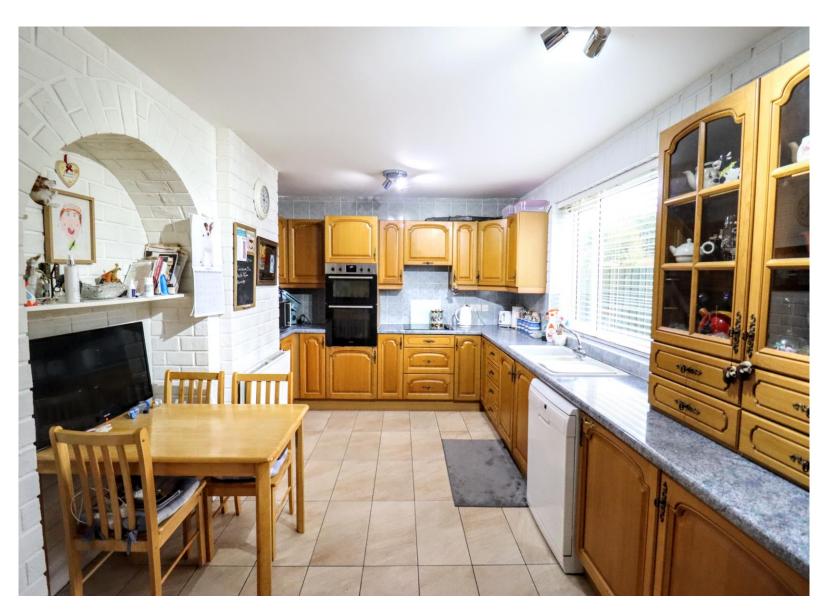

# KITCHEN/DINER

Two double glazed windows to rear aspect, double glazed door to utility. Fitted with a range of wall-mounted and base units with rolled edge work surface over, one and a half bowl composite sink unit with mixer tap, integrated double oven, electric hob with extractor fan over, space for dishwasher, radiator.