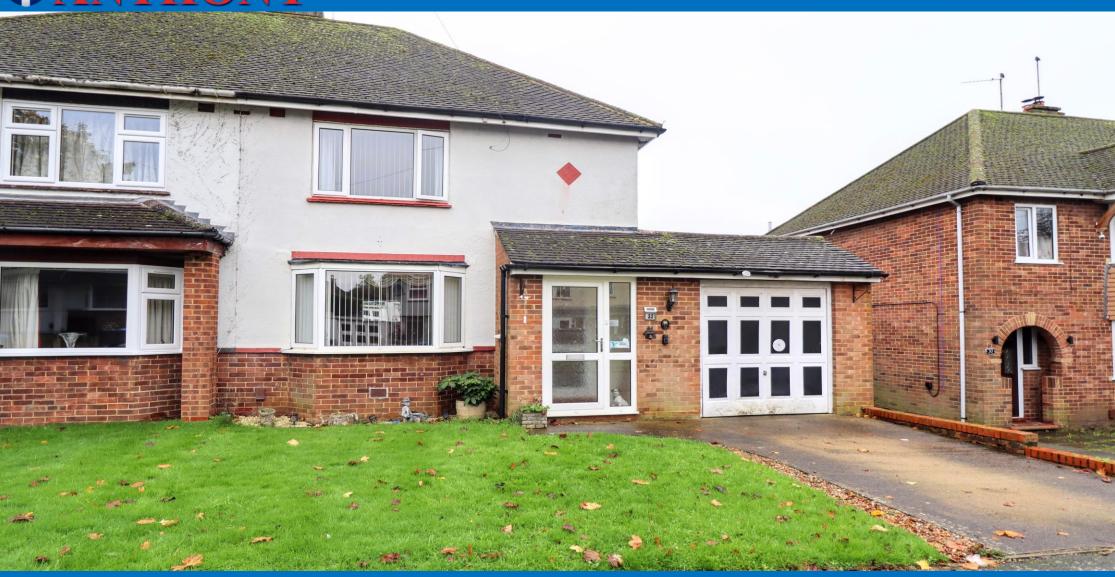

# Oakwood Drive, Bletchley £325,000 Freehold

£325,000

Located on the sought-after Trees estate is this bay-fronted, two double bedroom semi-detached home. The property boasts a kitchen/diner and utility room, with further benefits including a low maintenance, secluded rear garden and a garage with ample off-road parking.

### **GARAGE**

Garage with up and over door, power and lights, door to utility.

#### **FRONT GARDEN**

Mainly laid to lawn, off-road parking.