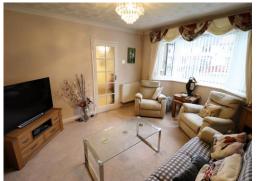

# LOUNGE

Double glazed bay window to front aspect. Radiator, feature fireplace.