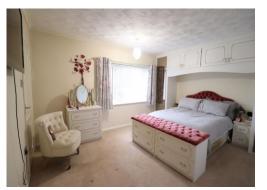

#### **BEDROOM ONE**

Double glazed window to front aspect. Radiator, door to shower cubicle.

# **BEDROOM TWO**

Double glazed window to rear aspect. Radiator, storage cupboard.