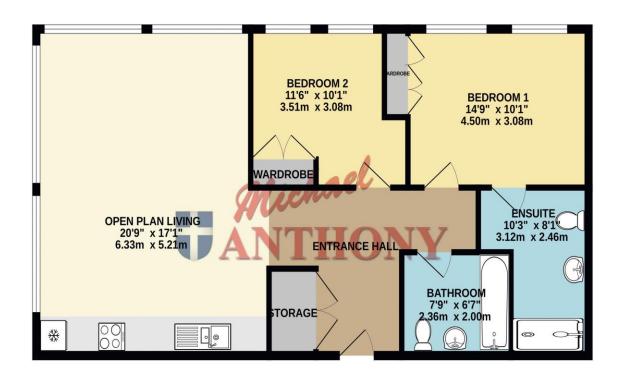

# SECOND FLOOR 840 sq.ft. (78.1 sq.m.) approx.

WWW.EPC4U.COM

TOTAL FLOOR AREA: 840 sq.ft. (78.1 sq.m.) approx.

Whilst every attempt has been made to ensure the accuracy of the floorplan contained here, measurements of doors, windows, cross and any other tens are approximate and no responsibility is taken for any error, omission or mis-statement. This plan is for illustrative purposes only and should be used as such by any prospective purchaset. The services, systems and appliances shown have not be entested and no guarantee as to their operability or efficiency can be given.