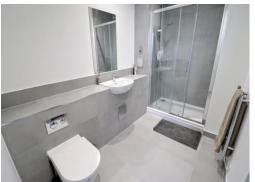

#### **EN-SUITE**

Vanity unit wash hand basin with mixer tap and low level w.c., shower cubicle, heated towel rail, part tiled walls, tiled floor.

#### **BATHROOM**

Vanity unit wash hand basin with mixer tap and low level w.c., bath with mixer tap shower attachment, part tiled walls, tiled floor, heated towel rail.