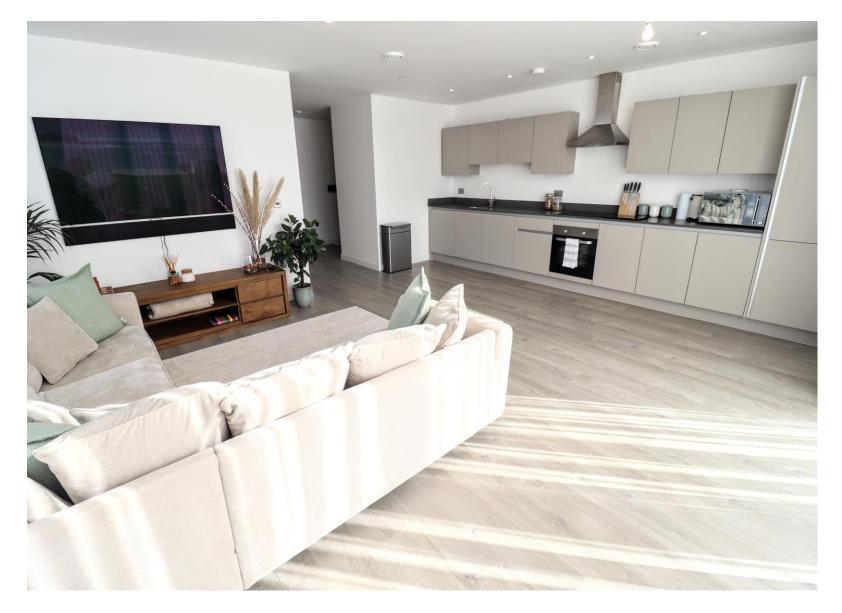

# LOUNGE/DINER/KITCHEN

Double glazed windows to side and rear aspects. Range of wall mounted and floor standing units with square edge granite work surface and drainer, one and a half stainless steel sink with mixer tap, integrated electric oven and hob with extractor hood over, integrated dishwasher, washing machine and fridge/freezer.