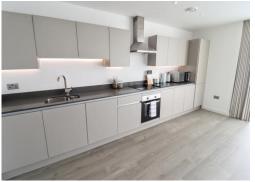

# LOUNGE/DINER/KITCHEN

Double glazed windows to side and rear aspects. Range of wall mounted and floor standing units with square edge granite work surface and drainer, one and a half stainless steel sink with mixer tap, integrated electric oven and hob with extractor hood over, integrated dishwasher, washing machine and fridge/freezer.