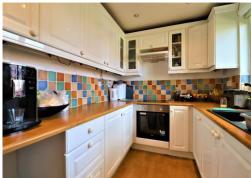

#### **KITCHEN**

Double glazed window to front aspect. Fitted with a range of base and eye level units with rolled edge work surface over, space for fridge freezer and washing machine, integrated oven and hob with extractor fan, composite sink with mixer tap over, tiled splashback.