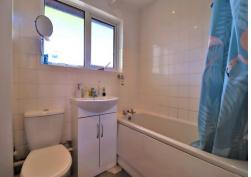

#### **BATHROOM**

Double glazed frosted window to front aspect. Low level WC, wash hand basin in vanity unit, bath with power shower over, part tiled walls, radiator.