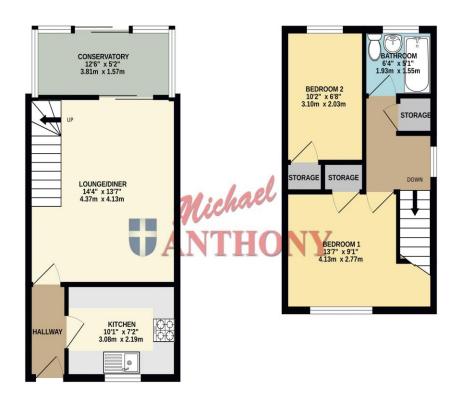

#### **ENTRANCE PORCH**

UPVC door to:

#### **ENTRANCE HALL**

Doors to kitchen and lounge/diner, radiator.

# LOUNGE/DINER

Sliding double glazed door to conservatory. Radiator, door to hall.

#### **CONSERVATORY**

Sliding double glazed patio doors to garden, double glazed window to side aspect.

#### **KITCHEN**

Double glazed window to front aspect. Fitted with a range of base and eye level units with rolled edge work surface over, space for fridge freezer and washing machine, integrated oven and hob with extractor fan, composite sink with mixer tap over, tiled splashback.

#### **LANDING**

Double glazed frosted window to side aspect. Doors to bedrooms and family bathroom.

#### **BEDROOM ONE**

Double glazed window to rear aspect. Radiator, storage cupboard.

#### **BEDROOM TWO**

Double glazed window to front aspect. Radiator, storage cupboard.

#### **BATHROOM**

Double glazed frosted window to front aspect. Low level WC, wash hand basin in vanity unit, bath with power shower over, part tiled walls, radiator.