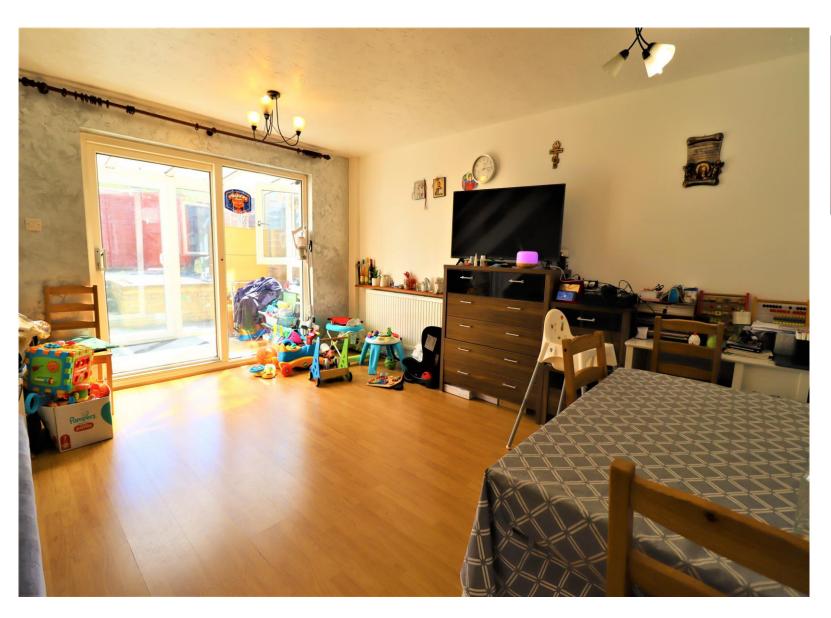

# LOUNGE/DINER

Sliding double glazed door to conservatory. Radiator, door to hall.