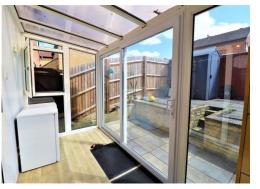

#### **CONSERVATORY**

Sliding double glazed patio doors to garden, double glazed window to side aspect.