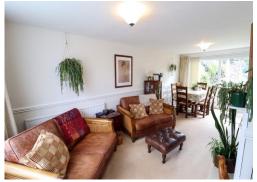

# LOUNGE/DINER

Double glazed window to front aspect, double glazed sliding patio door to garden. Two radiators, door to kitchen/diner.