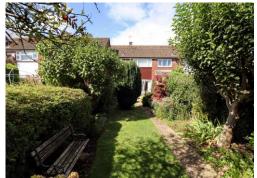

# OUTSIDE

## **FRONT GARDEN**

Mainly laid to lawn with path to front door.

#### **REAR GARDEN**

Mainly laid to lawn with patio area, flower and shrub borders, rear gated access, shed to remain.

WWW.EPC4U.COM