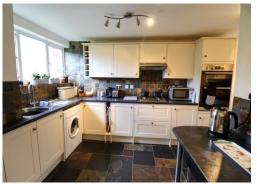

#### **KITCHEN**

Double glazed window to rear aspect. Fitted with a range of base and eye level units with rolled edge work surface over, integrated double oven, gas hob with extractor fan over, space for washing machine and tumble dryer, breakfast bar, wall-mounted boiler, tiled floor, tiled splashback, storage cupboard.