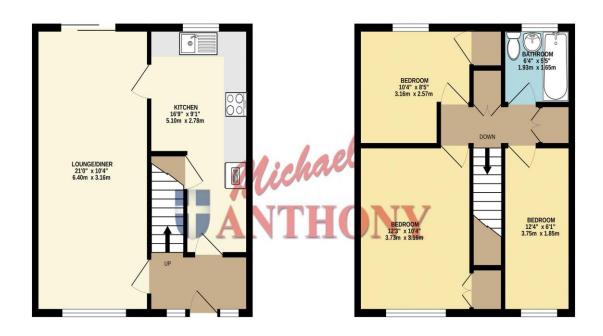

#### **ENTRANCE**

UPVC door to:

#### **ENTRANCE HALL**

Two double glazed frosted windows to front aspect. Doors to lounge and kitchen, radiator, stairs rising to first floor.

# LOUNGE/DINER

Double glazed window to front aspect, double glazed sliding patio door to garden. Two radiators, door to kitchen/diner.

#### **KITCHEN**

Double glazed window to rear aspect. Fitted with a range of base and eye level units with rolled edge work surface over, integrated double oven, gas hob with extractor fan over, space for washing machine and tumble dryer, breakfast bar, wall-mounted boiler, tiled floor, tiled splashback, storage cupboard.

# **LANDING**

Doors to bedrooms and bathroom, storage cupboard.

# **BEDROOM ONE**

Double glazed window to front aspect. Radiator, built-in cupboard.

#### **BEDROOM TWO**

Double glazed window to rear aspect. Radiator, built-in cupboard.

#### **BEDROOM THREE**

Double glazed window to front aspect. Radiator, loft access.

### **BATHROOM**

Double glazed frosted window to rear aspect. Low level WC, heated towel rail, pedestal wash hand basin, bath with shower over, tiled walls.

#### TOTAL FLOOR AREA: 818 sq.ft. (76.0 sq.m.) approx.

Whilst every attempt, has been made to ensure the accuracy of the floorplan contained here, measurement of doors, windows, cnons and any other tiens are approximate and no responsibility in taken for any entry, omission or mis-statement. This plan is for illustrative purposes only and should be used as such by any prospective purchaser. The services, systems and appliances shown have not been tested and no guarantee as to their operability or efficiency can be given.