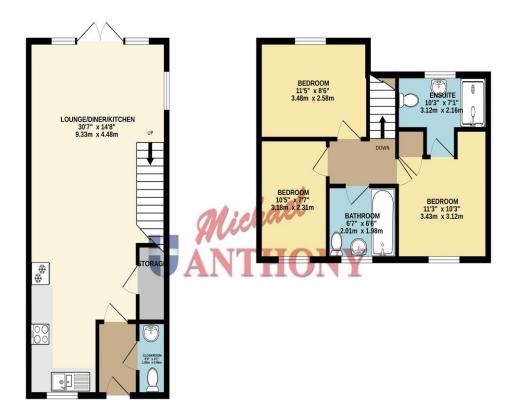

# £350,000

Located in central Bletchley is this three-bedroom end of terrace property offered with no upper chain. The ground floor offers open plan living including lounge/kitchen/diner and a downstairs cloakroom. The first floor comprises three bedrooms with an en-suite to the main and a further family bathroom. Externally you have a rear garden and a carport.

### **Property Description**

**ENTRANCE** UPVC door to entrance hall.

**ENTRANCE HALL** Door to open plan lounge/kitchen/diner.

#### CLOAKROOM

Double glazed window to front aspect. Low level w.c., wash hand basin, radiator.

#### KITCHEN/LOUNGE/DINER

Double glazed windows to front, side and rear aspects, double glazed double doors to garden. Range of base and eye level units with granite work surface over, integrated fridge/freezer, washing machine, dishwasher, oven and microwave, electric hob and extractor fan, wall mounted boiler, three radiators.

#### LANDING

Access to loft space, radiator, doors to bedrooms and bathroom.

#### **BEDROOM ONE**

Double glazed window to front aspect. Storage cupboard, radiator, door to en-suite.

#### **EN-SUITE**

Frosted double glazed window to rear aspect. Low level w.c., pedestal wash hand basin, shower cubicle, part tiled walls and floor, heated towel rail.

#### **BEDROOM TWO**

Double glazed window to rear aspect. Radiator.

**BEDROOM THREE** Double glazed window to front aspect. Radiator.

#### BATHROOM

Frosted double glazed window to front aspect. Low level w.c, pedestal wash hand basin, bath with shower attachment, heated towel rail.

#### **REAR GARDEN**

Artificial grass, patio area, enclosed by fencing panels, side gated access.

1ST FLOOR 423 sq.ft. (39.3 sq.m.) approx.

$$\label{eq:constraint} \begin{split} & \text{TOTAL FLOOR AREA: 873 sq. \%. (81.1 sq. m.) approx. \\ & \text{Whits every attempt has been made to ensure the accuracy of the floorpian contained here, measurements of doors, window, consons and any other teams are approximate and no responsibility is taken to any error, emission or mis-statement. This plan is for illustrative purposes only and should be used as such by any prospective purchaser. The services, system and applications show have not been tested and no guarantee as their openability or efficiency can be given. \\ & \text{Made with Metropic CO24} \end{split}$$