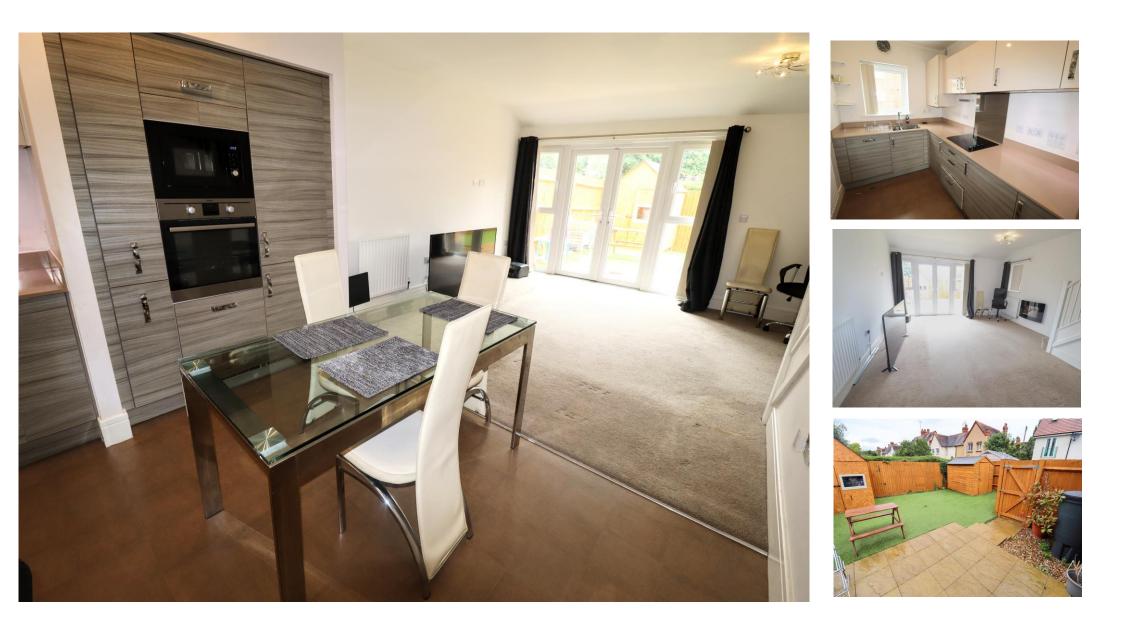

#### KITCHEN/LOUNGE/DINER

Double glazed windows to front, side and rear aspects, double glazed double doors to garden. Range of base and eye level units with granite work surface over, integrated fridge/freezer, washing machine, dishwasher, oven and microwave, electric hob and extractor fan, wall mounted boiler, three radiators.

#### **REAR GARDEN**

Artificial grass, patio area, enclosed by fencing panels, side gated access.

1ST FLOOR 423 sq.ft. (39.3 sq.m.) approx.

$$\label{eq:constraint} \begin{split} & \text{TOTAL FLOOR AREA: 873 sq. \%. (81.1 sq. m.) approx. \\ & \text{Whits every attempt has been made to ensure the accuracy of the floorpian contained here, measurements of doors, window, consons and any other teams are approximate and no responsibility is taken to any error, emission or mis-statement. This plan is for illustrative purposes only and should be used as such by any prospective purchaser. The services, system and applications show have not been tested and no guarantee as their openability or efficiency can be given. \\ & \text{Made with Metropic CO24} \end{split}$$