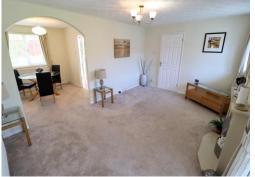

### LOUNGE

Three double glazed windows to front aspect. Feature fireplace, radiator, open to dining room.

### **DINING ROOM**

Double glazed window to rear aspect. Radiator, door to kitchen, open to lounge.