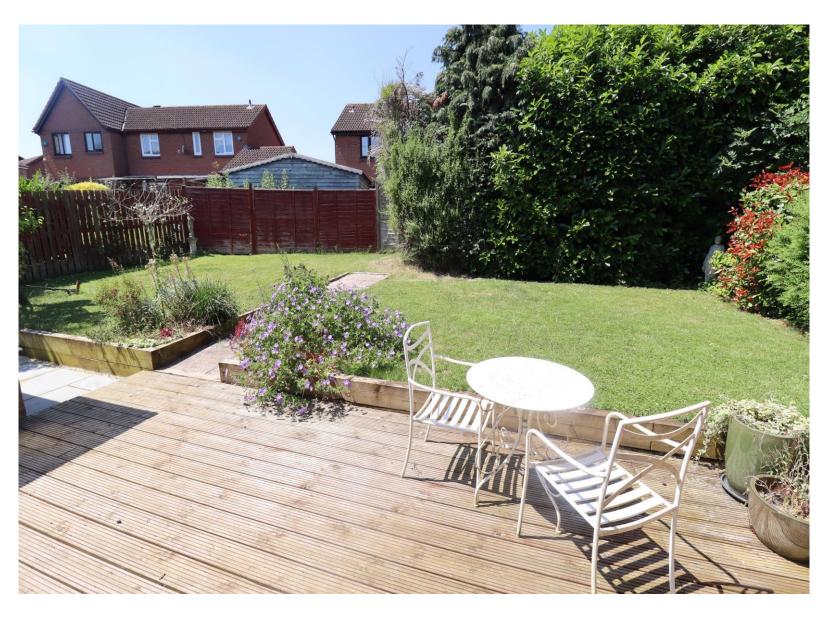

### **REAR GARDEN**

Mainly laid to lawn with decking area, bush and flower borders, enclosed by wooden fencing panels, courtesy door to garage.