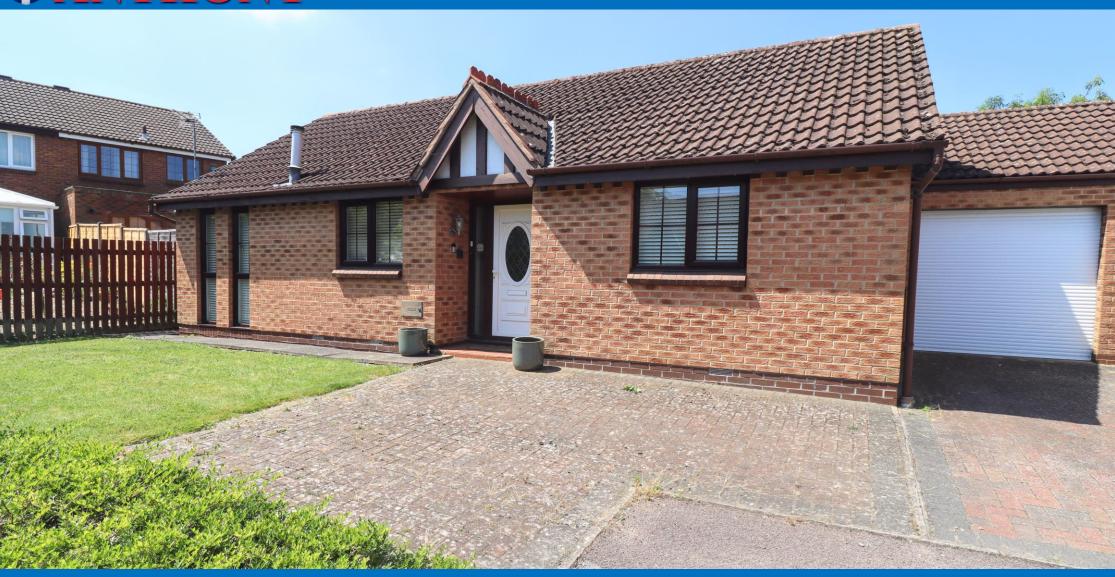

£375,000

A delightful two bedroom detached bungalow which benefits from a spacious lounge with a dining area close to the kitchen that leads to the garden via the conservatory, finally the walk in shower room completes this bungalow. The rear garden offers a decking area with flower borders and a courtesy door to the garage. Viewings by appointment only.

### **FRONT GARDEN**

Lawn and block paved area providing off road parking.

### **GARAGE**

Electric roller door, courtesy door to garden, power and lights.