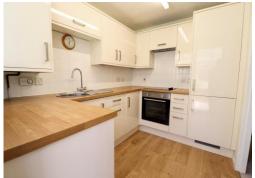

## **KITCHEN**

Double glazed window to rear aspect. Range of wall mounted and floor standing units with roll edge work surface over, circular stainless steel sink, integrated electric oven and hob with extractor fan over, integrated fridge/freezer, wall mounted boiler.