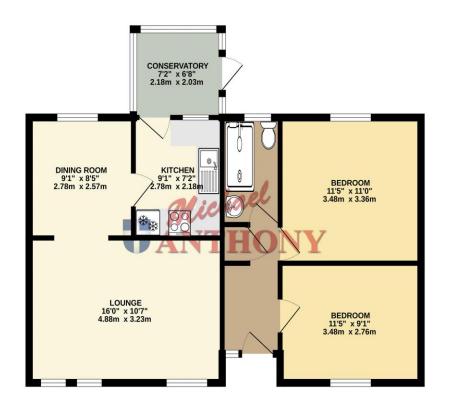

# GROUND FLOOR 675 sq.ft. (62.7 sq.m.) approx.

WWW.EPC4U.COM

TOTAL FLOOR AREA: 675 sq.ft. (62.7 sq.m.) approx.

White every attempt has been made to ensure the accuracy of the foorpien contained here, measurement of doors, window, notice made up on the terms are approximate and on expossibility is taken for any entru. The contract of the contrac