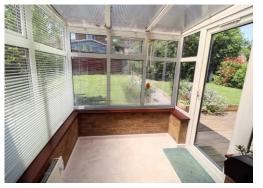

### **CONSERVATORY**

Half brick with double glazed windows to side and rear aspects, door to garden, electric heater.