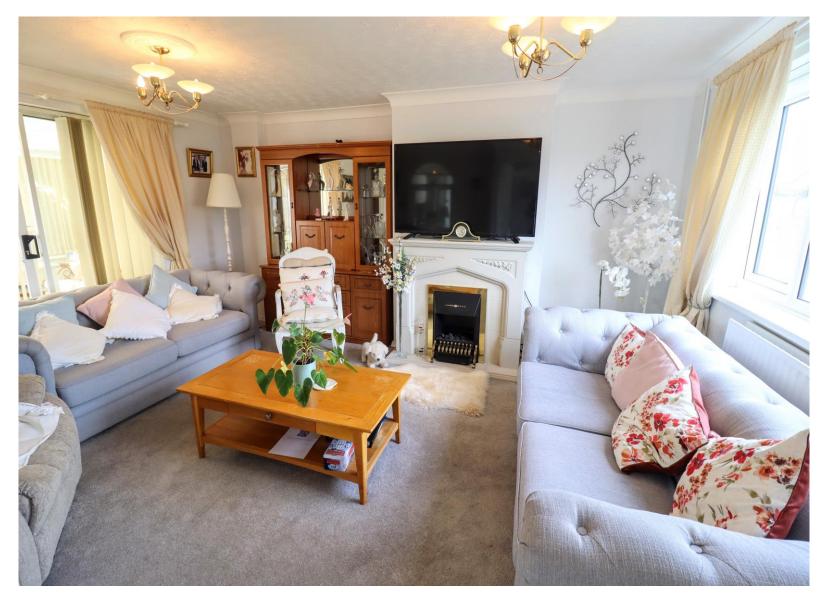

## LOUNGE

Double glazed window to front aspect, sliding patio door to conservatory, serving hatch to kitchen. Radiator, electric feature fireplace.