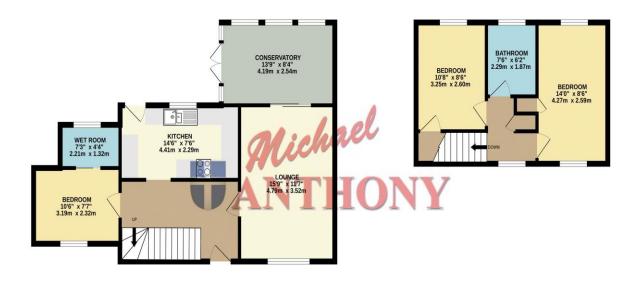

## **REAR GARDEN**

Mainly laid to lawn with two patio areas, flower and shrub borders, side gated access, hedgerow border and wooden fencing panels.

GROUND FLOOR 635 sq.ft. (59.0 sq.m.) approx. 1ST FLOOR 330 sq.ft. (30.7 sq.m.) approx.

WWW.EPC4U.COM

TOTAL FLOOR AREA: 965 sq.ft. (89.6 sq.m.) approx.

Whilst every attempt has been made to ensure the accuracy of the floorpian contained here, measurements of doors, windows, rooms and any other items are appointment and no responsibility is taken for any error, omission or mis-statement. This plan is for illustrative purposes only and should be used as such by any prospective purchaser. The services, systems and appliances shown have one to be tested and no guarantee as to their operations of the property of