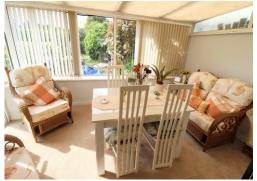

#### **CONSERVATORY**

Half brick with double glazed windows to side and rear aspects, double glazed double doors to garden.