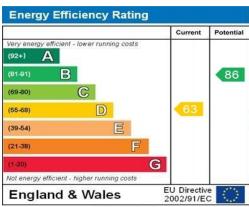

WWW.EPC4U.COM

TOTAL FLOOR AREA: 965 sq.ft. (89.6 sq.m.) approx.

Whilst every attempt has been made to ensure the accuracy of the floorpian contained here, measurements of doors, windows, rooms and any other items are appointment and no responsibility is taken for any error, omission or mis-statement. This plan is for illustrative purposes only and should be used as such by any prospective purchaser. The services, systems and appliances shown have one to be tested and no guarantee as to their operations of the property of