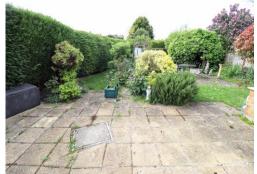

## **REAR GARDEN**

Mainly laid to lawn with two patio areas, flower and shrub borders, side gated access, hedgerow border and wooden fencing panels.

GROUND FLOOR 635 sq.ft. (59.0 sq.m.) approx. 1ST FLOOR 330 sq.ft. (30.7 sq.m.) approx.