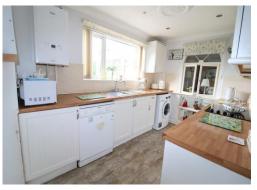

## **KITCHEN**

Double glazed window to rear aspect, double glazed door to garden. Range of wall and floor standing units with roll edge work surface, serving hatch to lounge, space for washing machine and dishwasher, integrated electric oven and hob with extractor fan over, integrated fridge and under counter freezer, one and a half stainless steel sink with mixer tap, tiled splash back, wall mounted boiler, radiator.