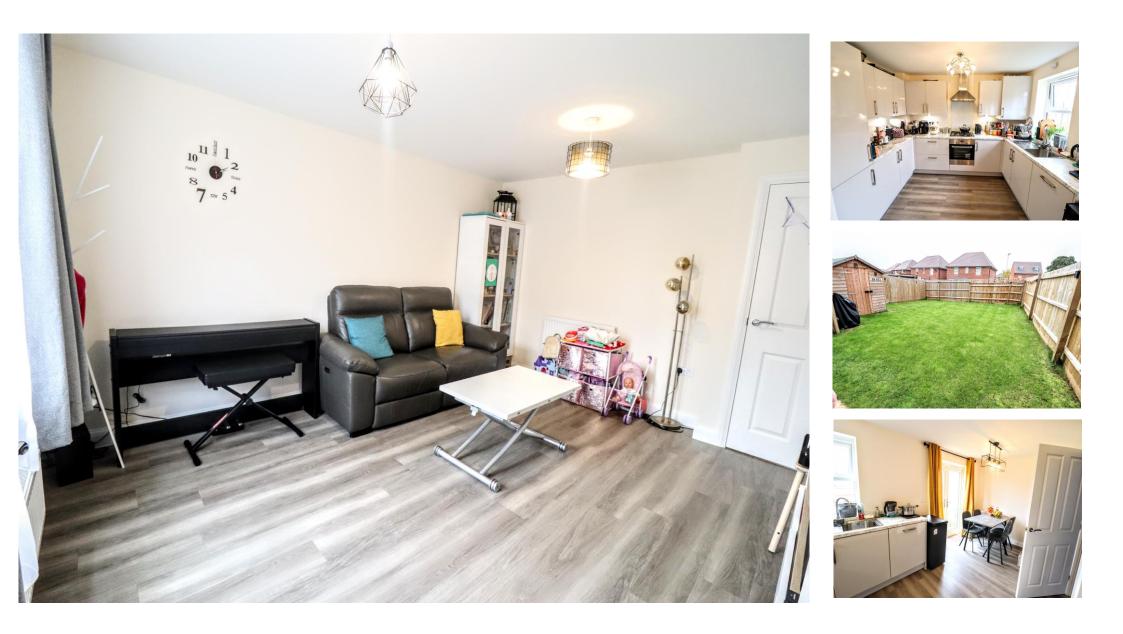

## **Property Description**

**ENTRANCE** UPVC door to entrance hall.

**ENTRANCE HALL** Radiator, doors to lounge and downstairs cloakroom.

#### LOUNGE

Double glazed window to front aspect. Two radiators, doors to lobby and door to storage.

#### KITCHEN

Double glazed window to rear aspect, double glazed double doors to garden. Wall and floor standing units with roll edge work surface over, stainless steel sink with mixer tap, integrated dishwasher, fridge/freezer and washing machine, oven and hob with extractor fan over, wall mounted boiler.

#### REAR GARDEN

Mainly laid to lawn with patio area, enclosed by wooden fencing panels, side gated access, shed to remain.

GROUND FLOOR 402 sq.ft. (37.4 sq.m.) approx. 1ST FLOOR 402 sq.ft. (37.4 sq.m.) approx.