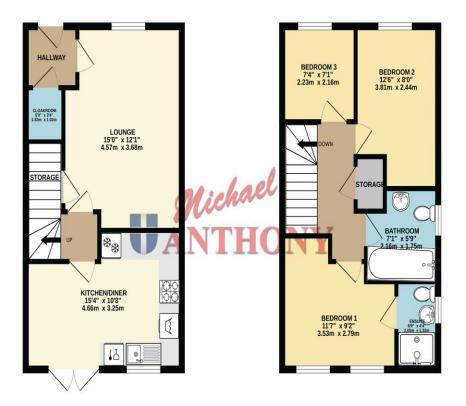

#### LANDING

Access to loft space, storage cupboard, doors to bedrooms and bathroom.

#### **BEDROOM ONE**

Two double glazed windows to rear aspect. Radiator, door to en-suite.

#### **EN-SUITE**

Frosted double glazed window to side aspect. Walk in shower, low level w.c, pedestal wash hand basin, part tiled walls.

**BEDROOM TWO** Double glazed window to front aspect. Radiator.

**BEDROOM THREE** Double glazed window to front aspect. Radiator.

#### BATHROOM

Frosted double glazed window to side aspect. Bath with power shower over, low level w.c., pedestal wash hand basin, heated towel rail, part tiled walls.

OUTSIDE

#### REAR GARDEN

Mainly laid to lawn with patio area, enclosed by wooden fencing panels, side gated access, shed to remain.

GROUND FLOOR 402 sq.ft. (37.4 sq.m.) approx. 1ST FLOOR 402 sq.ft. (37.4 sq.m.) approx.

TOTAL FLOOR AREA: 805 sq.1t. (74.8 sq.m.) approx. White every attempt has been made to ensure the accuracy of the toopsino coraaned them, measurements of dors, window, com and wy other thems are paroximate, and or approximately is taken to any ensy, emission or mis-statement. This pain is for illustrative parposes only and should be unled as such by any prospective purchaser. The strates, system and applicates shon them to them itself and no guarantee as to their openality of efforts, can be given. Made we have have been as to the strate of the strates of