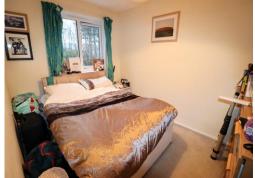

# **BEDROOM ONE**

Double glazed window to front aspect. Radiator, storage cupboard.

# **BEDROOM TWO**

Double glazed window to rear. Radiator.

#### **BEDROOM THREE**

Double glazed window to front. Radiator.