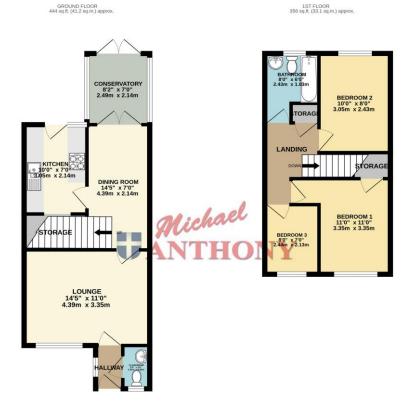

#### **ENTRANCE**

Double glazed door to entrance hall.

#### **ENTRANCE HALL**

Double glazed window to side aspect. Radiator, doors to lounge and cloakroom.

# **CLOAKROOM**

Frosted double glazed window to front aspect. Low level w.c. vanity wash hand basin, heated towel rail, tiled floor.

# LOUNGE

Double glazed window to front aspect. Radiator, door to dining room.

# **DINING ROOM**

Double glazed double doors to conservatory. Stairs to first floor, radiator, door to kitchen.

#### **CONSERVATORY**

Double glazed double doors to garden, frosted double glazed window to side aspect, double glazed window to side.

# **KITCHEN**

Double glazed door to garden, double glazed window to rear aspect. Range of wall mounted and floor standing units with work surface over, one and a half stainless steel sink with mixer tap, integrated oven and gas hob, space for dishwasher and washing machine, splash back tiling, storage cupboard, wall mounted boiler, radiator.

#### LANDING

Double glazed window to side aspect. Access to loft space, radiator, doors to bedrooms and bathroom, storage cupboard.

# **BEDROOM ONE**

Double glazed window to front aspect. Radiator, storage cupboard.

# **BEDROOM TWO**

Double glazed window to rear. Radiator.

#### **BEDROOM THREE**

Double glazed window to front. Radiator.

### **BATHROOM**

Frosted double glazed window to rear. Low level w.c., pedestal wash hand basin, panelled bath with shower over and mixer taps, radiator, splash back tiling.