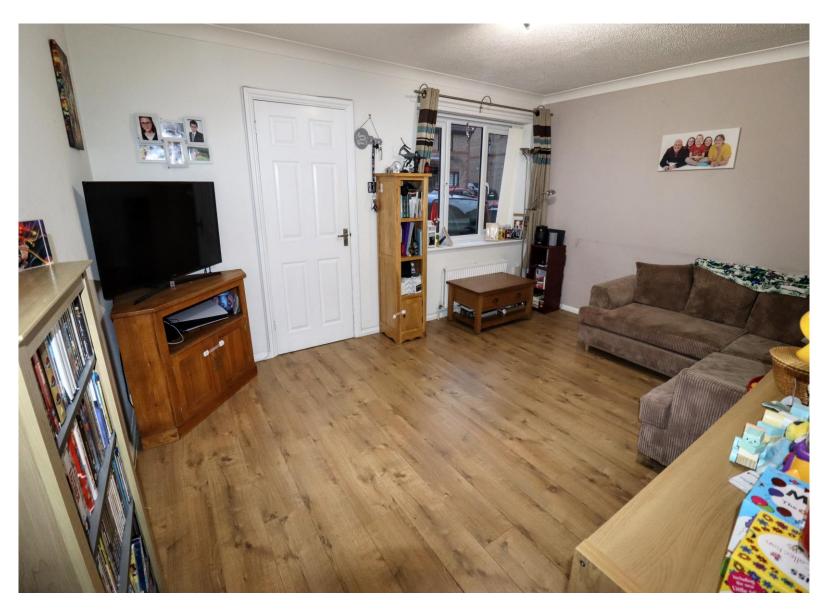

£325,000

Situated in the South/East corner of Milton Keynes on the popular Browns Wood development is this three-bedroom semi-detached property providing a downstairs cloakroom, lounge with a separate dining room leading into a conservatory, kitchen and family bathroom. Further benefits include off-road parking.

# **Property Description**

#### **ENTRANCE**

Double glazed door to entrance hall.

#### **ENTRANCE HALL**

Double glazed window to side aspect. Radiator, doors to lounge and cloakroom.

# **CLOAKROOM**

Frosted double glazed window to front aspect. Low level w.c. vanity wash hand basin, heated towel rail, tiled floor.

# LOUNGE

Double glazed window to front aspect. Radiator, door to dining room.

# **DINING ROOM**

Double glazed double doors to conservatory. Stairs to