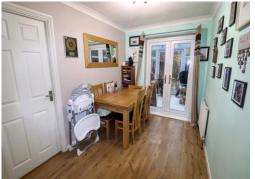

# **DINING ROOM**

Double glazed double doors to conservatory. Stairs to first floor, radiator, door to kitchen.

#### **CONSERVATORY**

Double glazed double doors to garden, frosted double glazed window to side aspect, double glazed window to side.