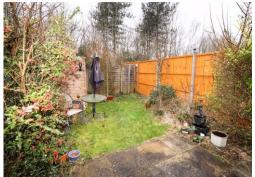

#### **REAR GARDEN**

Mainly laid to lawn with patio area, flower and shrub border, enclosed by fencing panels, side gated access.

WWW.EPC4U.COM

TOTAL FLOOR AREA; 800 s.g.ft. (74.3 s.g.m.) approx.
What every attempt has been make to ensure the accuracy of the floorages contained them, measurements of doors, sindoor, contained any other times are approximate and no exponentially is stein for any error, prospective purchaser. The services, systems and applicances shown have not been tested and no guarantee as to their operation of the systems.