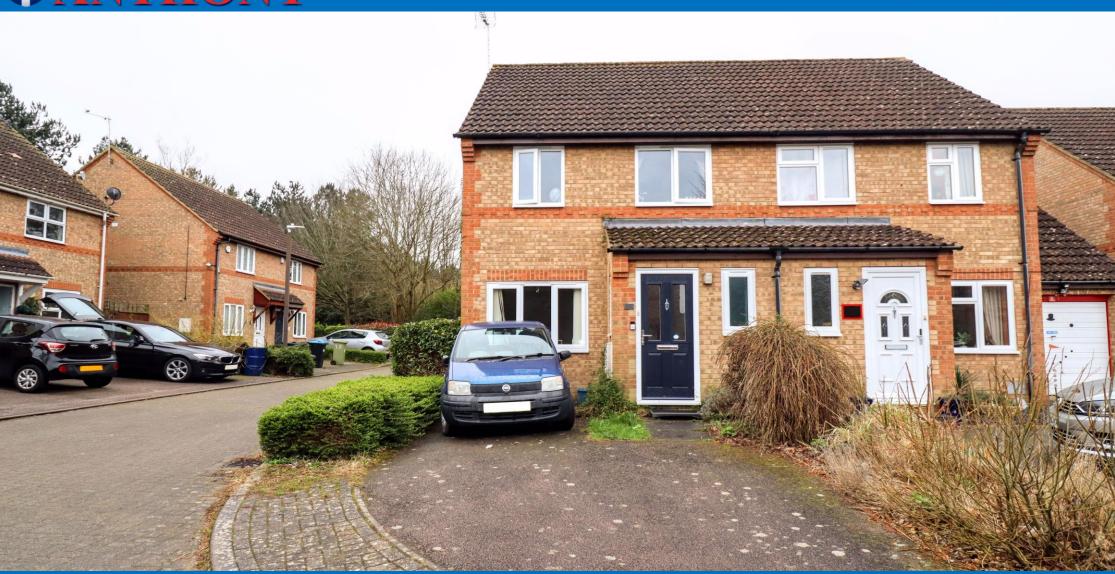

£325,000

Situated in the South/East corner of Milton Keynes on the popular Browns Wood development is this three-bedroom semi-detached property providing a downstairs cloakroom, lounge with a separate dining room leading into a conservatory, kitchen and family bathroom. Further benefits include off-road parking.

# **PARKING**

Driveway providing off road parking.

#### FRONT GARDEN

Block paved driveway, pathway to front door, flower and shrub border.