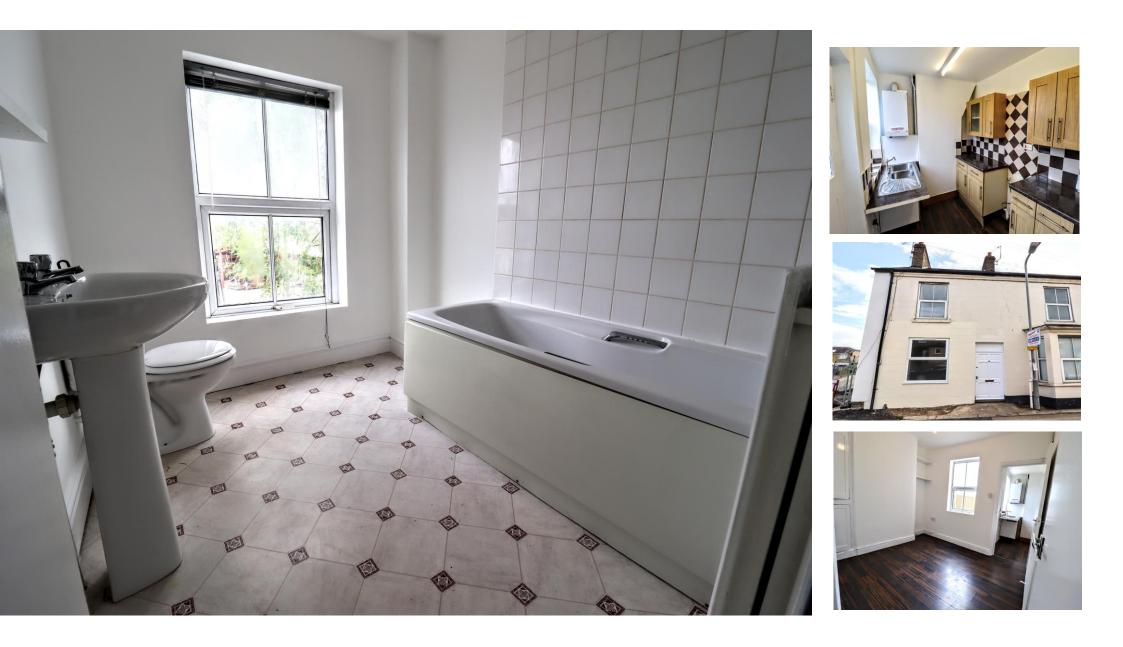

#### KITCHEN

Double glazed window to side aspect, wooden door to garden. Range of wall and floor standing units with work surface over, tiled splash back, one and a half stainless steel sink with mixer tap, space for cooker, wall mounted boiler, radiator, door to dining room.

#### BATHROOM

Double glazed window to rear aspect. Pedestal wash hand basin, electric shower over bath, part tiled walls, radiator, heated towel rail, door to bedroom two.

# Simpson Road, Bletchley £215,000 Freehold

01908 648 666 | bletchley@maea.co.uk