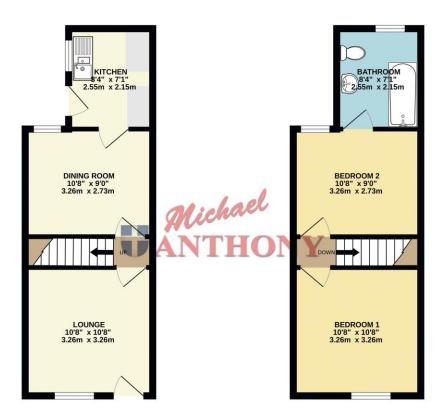

#### LOUNGE

Double glazed window to front aspect. Radiator, door to dining room, television point.

#### **DINING ROOM**

Double glazed window to rear aspect. Radiator, understairs storage, doors to lounge and kitchen.

#### KITCHEN

Double glazed window to side aspect, wooden door to garden. Range of wall and floor standing units with work surface over, tiled splash back, one and a half stainless steel sink with mixer tap, space for cooker, wall mounted boiler, radiator, door to dining room.

#### **BEDROOM ONE**

Double glazed window to front aspect. Built in wardrobe, radiator.

#### **BEDROOM TWO**

Double glazed window to rear aspect. Built in wardrobe, radiator, door to bathroom, television point.

#### BATHROOM

Double glazed window to rear aspect. Pedestal wash hand basin, electric shower over bath, part tiled walls, radiator, heated towel rail, door to bedroom two.