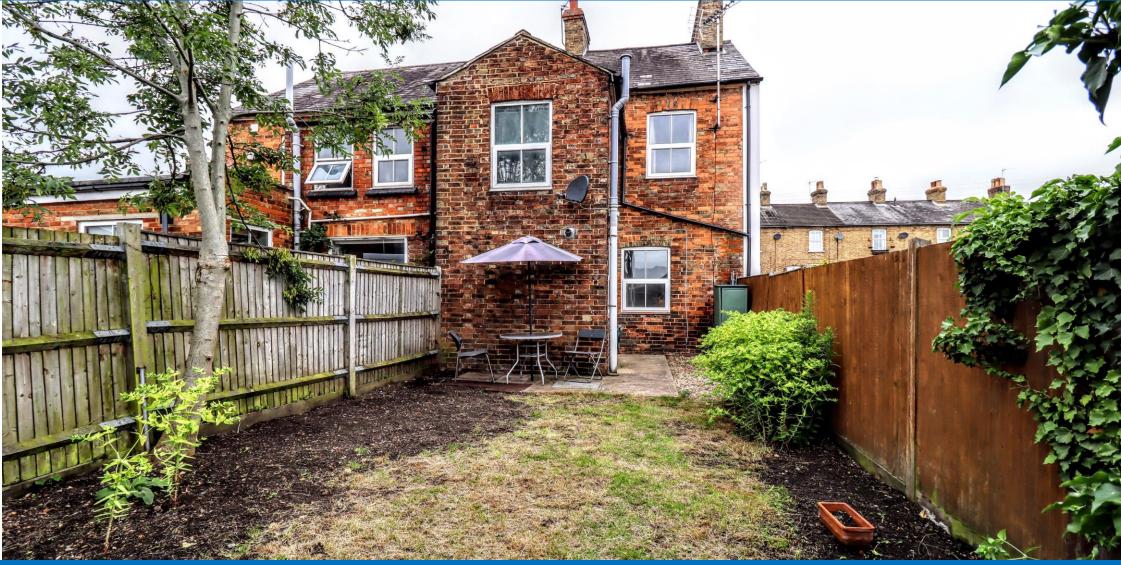

#### **REAR GARDEN**

Mainly laid to lawn with flower beds, gravel and patio area, enclosed by wooden fencing panels, rear gated access.

WWW.EFC40.COM

TOTAL FLOOR AREA: \$594 split, (\$52 split, and) approx. While server allers to be term adde to besure the accuracy of a flooristic control free, measurement of doors, wholeves, scores and any other terms are approximate and no responsibility is taken to any error amession or maximum. This plant is for illustrative portugations only and should be used as such by any prospective parchaser. The services, systems and appliances shown have not been tested and no guarant to the linear with the service cost of the service portugation of the service cost of the service