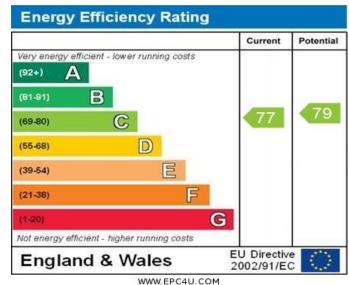

#### WET ROOM

Double glazed frosted window to side aspect. Low level WC, wall-mounted wash hand basin, shower attachment, radiator.

GROUND FLOOR 643 sq.ft. (59.8 sq.m.) approx.

WWW.EPC40.COM

TOTALFLOOR AREA: 643 sq.ft. (59.8 sq.m.) approx. White every attempt of the score o