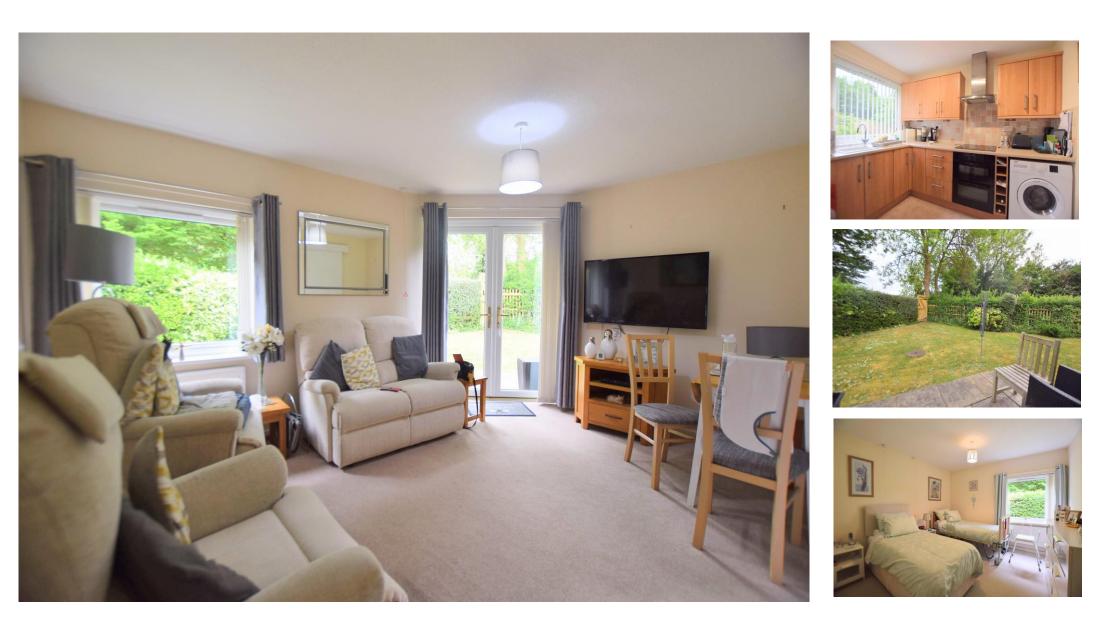

#### LOUNGE

Double glazed windows to side and rear aspects, double glazed double doors to rear. Two radiators.

#### KITCHEN

Double glazed window to rear aspect. Fitted with a range of wall-mounted and floor standing units with rolled edge work surface over, built-in oven with hob and extractor fan over, wall-mounted gas combi boiler, sink unit with mixer tap and drainer, plumbing for washing machine, space for fridge freezer, radiator.

#### **BEDROOM ONE**

Double glazed window to side aspect. Radiator, built-in wardrobe.

**BEDROOM TWO** Double glazed window to rear aspect. Radiator.