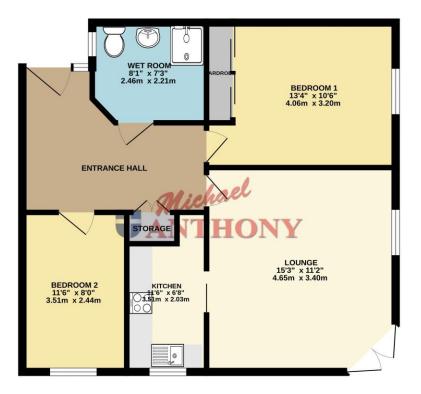

#### ENTRANCE

Door to:

**ENTRANCE HALL** Doors to all rooms, storage cupboard, radiator.

#### LOUNGE

Double glazed windows to side and rear aspects, double glazed double doors to rear. Two radiators.

#### KITCHEN

Double glazed window to rear aspect. Fitted with a range of wall-mounted and floor standing units with rolled edge work surface over, built-in oven with hob and extractor fan over, wall-mounted gas combi boiler, sink unit with mixer tap and drainer, plumbing for washing machine, space for fridge freezer, radiator.

#### **BEDROOM ONE**

Double glazed window to side aspect. Radiator, built-in wardrobe.

**BEDROOM TWO** Double glazed window to rear aspect. Radiator.

#### WET ROOM

Double glazed frosted window to side aspect. Low level WC, wall-mounted wash hand basin, shower attachment, radiator.

GROUND FLOOR 643 sq.ft. (59.8 sq.m.) approx.

WWW.EPC40.COM

TOTALFLOOR AREA: 643 sq.ft. (59.8 sq.m.) approx. White every attempt of the score o