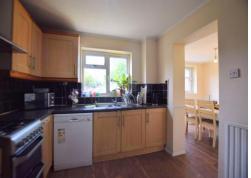

## **KITCHEN**

Double glazed window to rear aspect. Fitted with a range of wall-mounted and floor standing units with rolled edge work surface over, space for cooker with extractor fan over, space for fridge freezer, space for dishwasher, one and a half bowl stainless steel sink unit with mixer tap and drainer, radiator, opening to study.