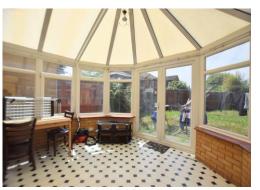

## **CONSERVATORY**

Double glazed windows to side and rear aspects, double glazed door to rear.