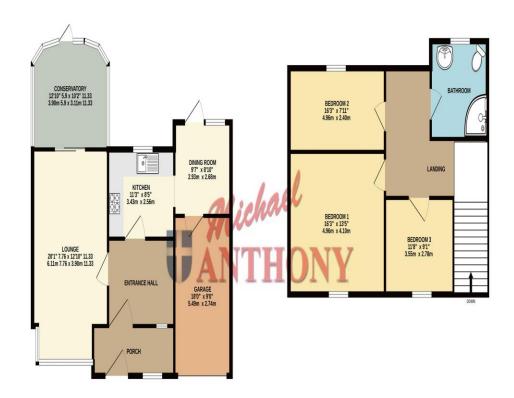

# **PARKING**

Garage with metal up and over door, power and lighting, plumbing for washing machine. Driveway parking for several vehicles.

GROUND FLOOR 852 sq.ft. (79.2 sq.m.) approx. 1ST FLOOR 743 sq.ft. (69.0 sq.m.) approx.

# TOTAL FLOOR AREA: 1595 sq.ft. (148.2 sq.m.) approx.

Whist every attempt has been made to ensure the accuracy of the floorplan contained here, measurements of doors, includes, rooms and any other items are appropriate and no responsibility is base for any enrouncessor on mis-element. This gain is for this illustrative purposes only only don'd be used as such by any prospective purchaser. The services, systems and appliances shown have not been tested and no guarantee as to their operationly or efficiency can be given. Made with Medicox 2005.