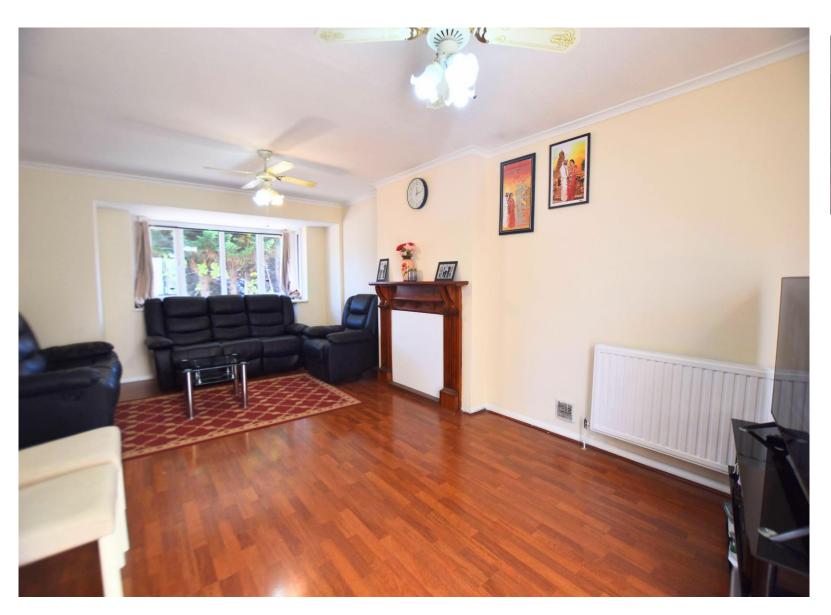

# LOUNGE

Double glazed bay window to front aspect, double glazed sliding door to rear. Two radiators.