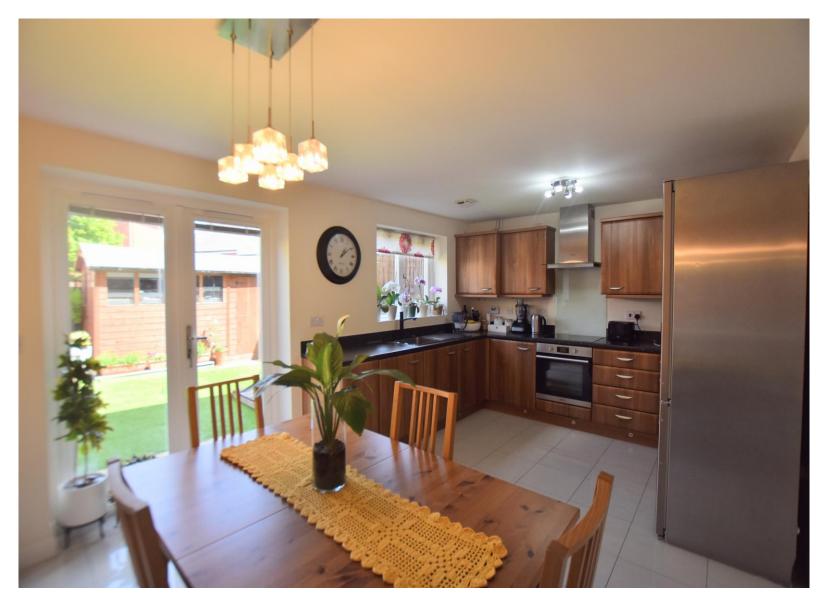

### **KITCHEN**

Double glazed double doors and double glazed window to rear. Fitted with a range of wall-mounted and floor standing units with rolled edge work surface over, space for fridge freezer, storage cupboard housing wall-mounted gas fired boiler, built-in oven with electric hob and extractor fan over, integrated washing machine, integrated dishwasher, radiator, under stairs storage cupboard.