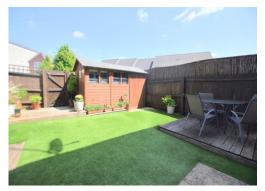

#### **REAR GARDEN**

Mainly laid to artificial grass surrounded by panel fencing, gated side access, gated rear access, wooden decking area, timber storage shed.

WWW.EPC4U.COM

TOTAL FLOOR AREA: 954 sq.ft. (88.6 sq.m.) approx