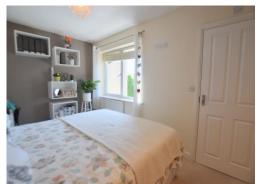

## **BEDROOM ONE**

Double glazed window to rear aspect. Radiator.

### **BEDROOM TWO**

Double glazed window to rear aspect. Radiator.

## **BEDROOM THREE**

Double glazed window to rear aspect. Radiator, built-in wardrobe.