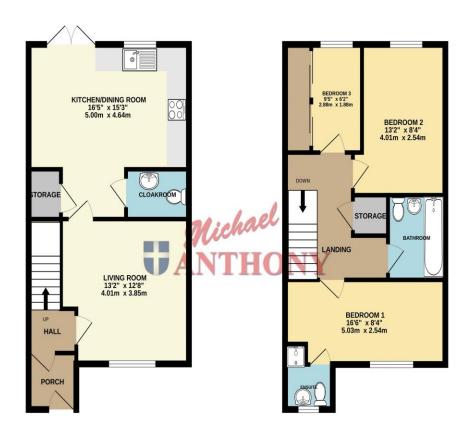

#### **ENTRANCE PORCH**

Radiator, door to:

## **ENTRANCE HALL**

Stairs rising to first floor, radiator, door to lounge.

## LOUNGE

Double glazed window to front aspect. Radiator.

### **KITCHEN**

Double glazed double doors and double glazed window to rear. Fitted with a range of wall-mounted and floor standing units with rolled edge work surface over, space for fridge freezer, storage cupboard housing wall-mounted gas fired boiler, built-in oven with electric hob and extractor fan over, integrated washing machine, integrated dishwasher, radiator, under stairs storage cupboard.

#### **LANDING**

Access to loft space, airing cupboard housing water heating system, doors to bedrooms and bathroom, radiator.

## **BEDROOM ONE**

Double glazed window to rear aspect. Radiator.

### **EN-SUITE**

Double glazed frosted window to front aspect. Low level WC, pedestal wash hand basin, shower unit, radiator.

### **BEDROOM TWO**

Double glazed window to rear aspect. Radiator.

## **BEDROOM THREE**

Double glazed window to rear aspect. Radiator, built-in wardrobe.

#### **BATHROOM**

Panelled bath with shower attachment over, part tiled walls, pedestal wash hand basin, low level WC, radiator, extractor fan.

#### **REAR GARDEN**

Mainly laid to artificial grass surrounded by panel fencing, gated side access, gated rear access, wooden decking area, timber storage shed.

WWW.EPC4U.COM

TOTAL FLOOR AREA: 954 sq.ft. (88.6 sq.m.) approx