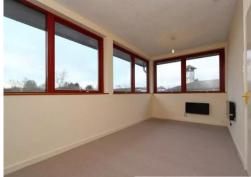

#### **BEDROOM ONE**

Double glazed window to rear aspect. Storage heater.

## **BEDROOM TWO**

Double glazed window to rear aspect. Storage heater.