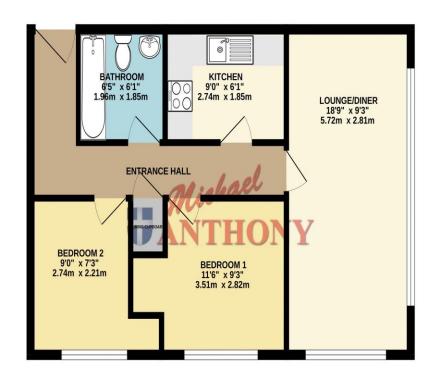

## **ENTRANCE HALL**

Airing cupboard housing Megaflo heating system, doors to all rooms.

## LOUNGE/DINER

Two double glazed windows to side aspect, double glazed window to rear aspect. Three storage heaters.

## **KITCHEN**

Range of wall mounted and floor standing units with roll edge work surface over, one and a half bowl stainless steel sink with mixer tap, space for cooker, plumbing for washing machine, extractor fan.

#### **BEDROOM ONE**

Double glazed window to rear aspect. Storage heater.

## **BEDROOM TWO**

Double glazed window to rear aspect. Storage heater.

#### **BATHROOM**

Panelled bath, low level w.c., wall mounted wash hand basin, extractor fan.

# GROUND FLOOR 526 sq.ft. (48.8 sq.m.) approx.

WWW.EPC4U.COM

TOTAL FLOOR AREA: 526 sq.ft. (48.8 sq.m.) approx.

White every attempt has been made to ensure the accuracy of the floorplan consisted their, measurements of done a unations, comes daily enthre times are genomated and on presponsibility is beint for any entire, omission or min-statement. The plan is for floorplan appropriate only and possible the used as such by any prospective purchaser. The services, systems and applicances show have not been lessled and no guarantee as to their operability or efficiency can be given.