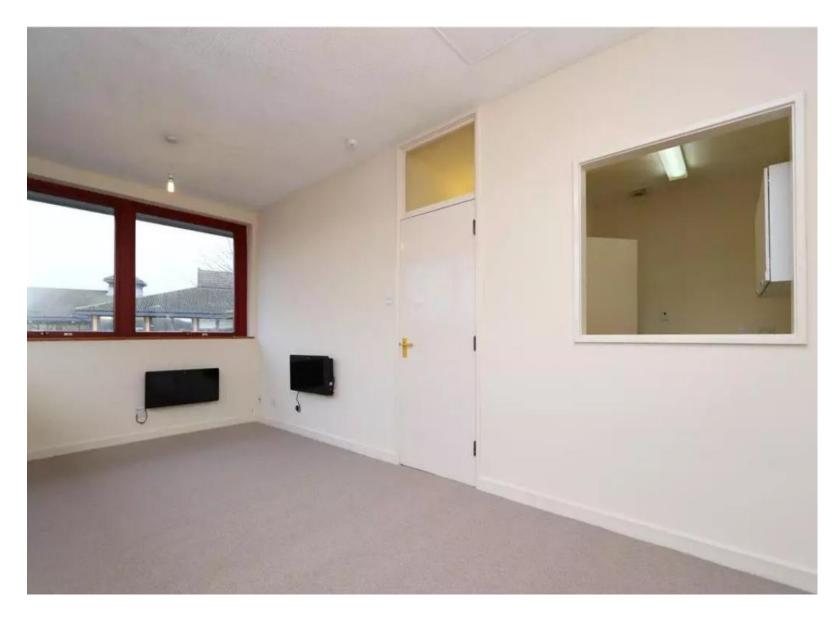

## **ENTRANCE HALL**

Airing cupboard housing Megaflo heating system, doors to all rooms.

## LOUNGE/DINER

Two double glazed windows to side aspect, double glazed window to rear aspect. Three storage heaters.