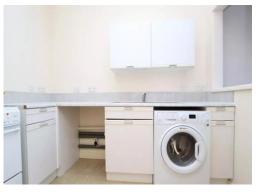

## **KITCHEN**

Range of wall mounted and floor standing units with roll edge work surface over, one and a half bowl stainless steel sink with mixer tap, space for cooker, plumbing for washing machine, extractor fan.