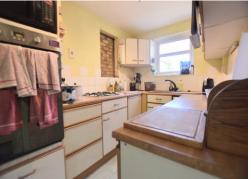

## **KITCHEN**

UPVC double glazed window to front aspect. Fitted with a range of base and eye level units with work surface over, space for dishwasher, sink unit with mixer tap and drainer, built-in double oven, space for under counter fridge, built-in hob.