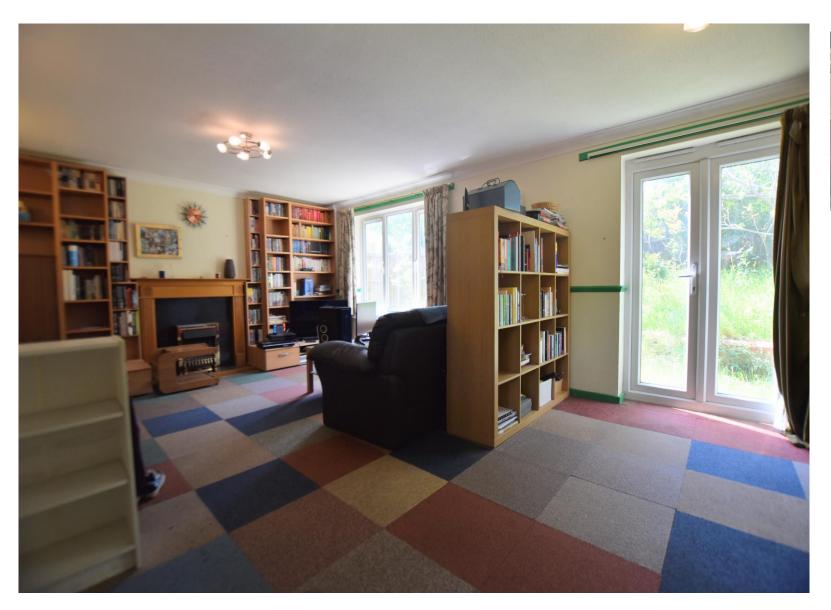

# LOUNGE/DINING ROOM

UPVC double glazed window and patio door to rear. Feature fireplace, radiator, open to kitchen.