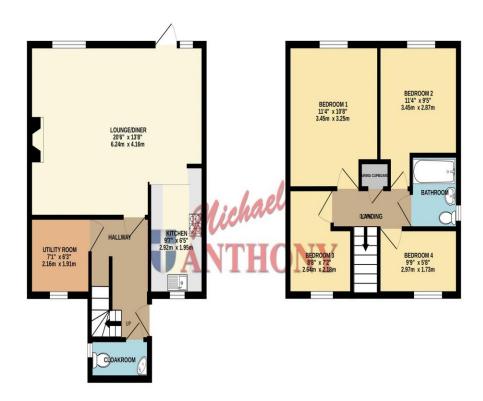

## **ENTRANCE HALL**

Doors to cloakroom, lounge/diner and utility, stairs rising to first floor, under stairs storage area, radiator.

# **CLOAKROOM**

UPVC double glazed window to side aspect. Low level WC, wash hand basin with splashback tiling.

# LOUNGE/DINING ROOM

UPVC double glazed window and patio door to rear. Feature fireplace, radiator, open to kitchen.

## **KITCHEN**

UPVC double glazed window to front aspect. Fitted with a range of base and eye level units with work surface over, space for dishwasher, sink unit with mixer tap and drainer, built-in double oven, space for under counter fridge, built-in hob.

## UTILITY

UPVC double glazed window to front aspect.

## **LANDING**

Airing cupboard, doors to bedrooms and bathroom.

## **BEDROOM ONE**

UPVC double glazed window to rear aspect. Radiator.

## **BEDROOM TWO**

UPVC double glazed window to rear aspect. Radiator.

## **BEDROOM THREE**

UPVC double glazed window to front aspect. Radiator.

#### **BEDROOM FOUR**

UPVC double glazed window to front aspect. Radiator.

## **BATHROOM**

UPVC double glazed frosted window to side aspect. Low level WC, pedestal wash hand basin, bath with shower over, part tiled walls, lino floor, extractor fan.

## **REAR GARDEN**

Mainly laid to lawn with hardstanding area, enclosed by panel fencing and hedging,

GROUND FLOOR 445 sq.ft. (41.3 sq.m.) approx. 1ST FLOOR 397 sq.ft. (36.9 sq.m.) approx.

WWW.EPC4U.COM

TOTAL FLOOR AREA: 842 sq.ft. (78.2 sq.m.) approx.