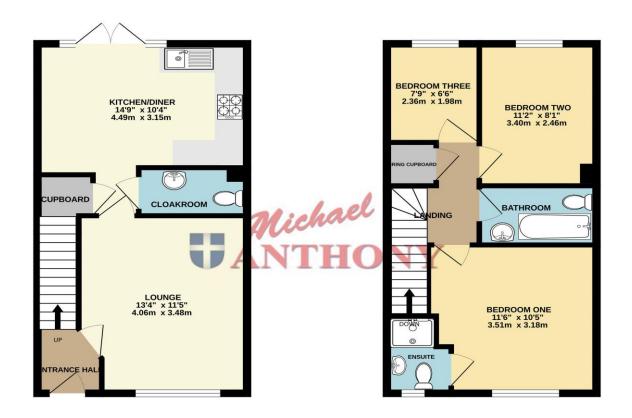

#### **ENTRANCE**

Door to:

# **ENTRANCE HALL**

Stairs rising to first floor, radiator.

### LOUNGE

Double glazed window to front aspect. Radiator.

#### **KITCHEN**

Double glazed window and double glazed double doors to rear. Range of wall mounted and floor standing units with roll edge work surface over, stainless steel single drainer sink with mixer tap, integrated oven and gas hob with extractor fan over, integrated fridge/freezer, washing machine and dishwasher, understairs storage cupboard, radiator.

#### **LANDING**

Access to boarded loft space, airing cupboard housing Tribune heating system, radiator, doors to bedrooms and bathroom.

### **BEDROOM ONE**

Double glazed window to front aspect. Radiator.

#### **EN-SUITE**

Frosted double glazed window to front aspect. Radiator, low level w.c., pedestal wash hand basiin, shower cubicle.

#### **BEDROOM TWO**

Double glazed window to rear aspect. Radiator.

## **BEDROOM THREE**

Double glazed window to rear aspect. Radiator.

#### **BATHROOM**

Low level w.c., pedestal wash hand basin, panelled bath, extractor fan, radiator.

#### **REAR GARDEN**

Mainly hardstanding surrounded by panel fencing, artificial grass area, timber storage shed with power, outside light, cold water tap, gated side access.

WWW.EPC4U.COM

TOTAL FLOOR AREA: 806 sq.ft. (74.9 sq.m.) approx.