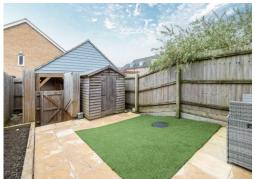

#### **REAR GARDEN**

Mainly hardstanding surrounded by panel fencing, artificial grass area, timber storage shed with power, outside light, cold water tap, gated side access.

WWW.EPC4U.COM

TOTAL FLOOR AREA: 806 sq.ft. (74.9 sq.m.) approx.