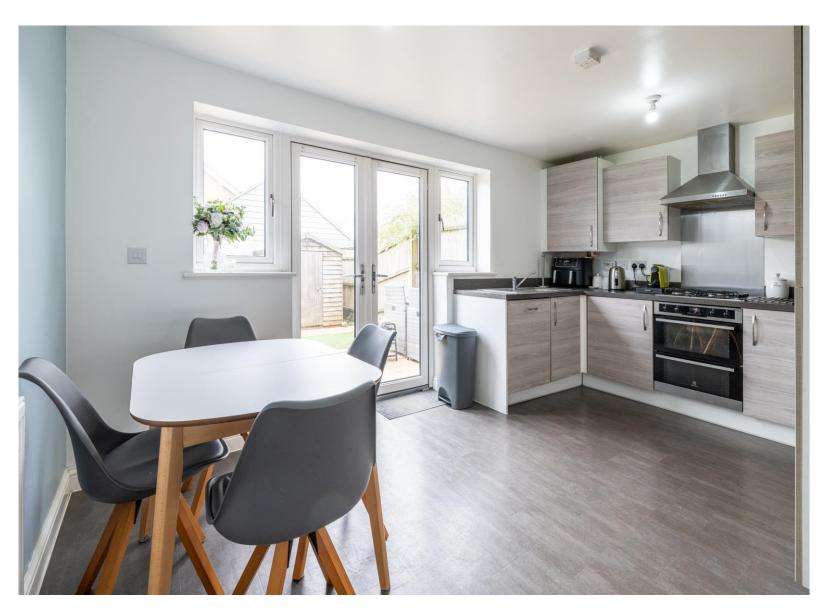

#### **KITCHEN**

Double glazed window and double glazed double doors to rear. Range of wall mounted and floor standing units with roll edge work surface over, stainless steel single drainer sink with mixer tap, integrated oven and gas hob with extractor fan over, integrated fridge/freezer, washing machine and dishwasher, understairs storage cupboard, radiator.