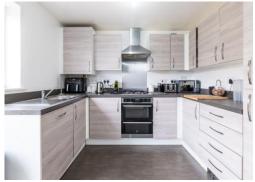

#### **KITCHEN**

Double glazed window and double glazed double doors to rear. Range of wall mounted and floor standing units with roll edge work surface over, stainless steel single drainer sink with mixer tap, integrated oven and gas hob with extractor fan over, integrated fridge/freezer, washing machine and dishwasher, understairs storage cupboard, radiator.