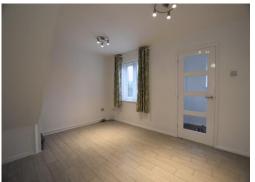

#### **BEDROOM ONE**

UPVC double glazed windows to front and rear aspects. Radiator, built-in cupboard.

#### **BEDROOM TWO**

UPVC double glazed window to rear aspect. Radiator.