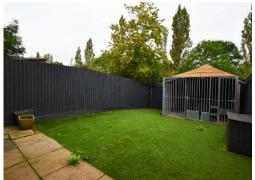

#### **REAR GARDEN**

Laid to lawn with outside tap, outside light, rear and side gated access, enclosed by timber fence panelling.

GROUND FLOOR 301 sq.ft. (28.0 sq.m.) approx. 1ST FLOOR 280 sq.ft. (26.0 sq.m.) approx.