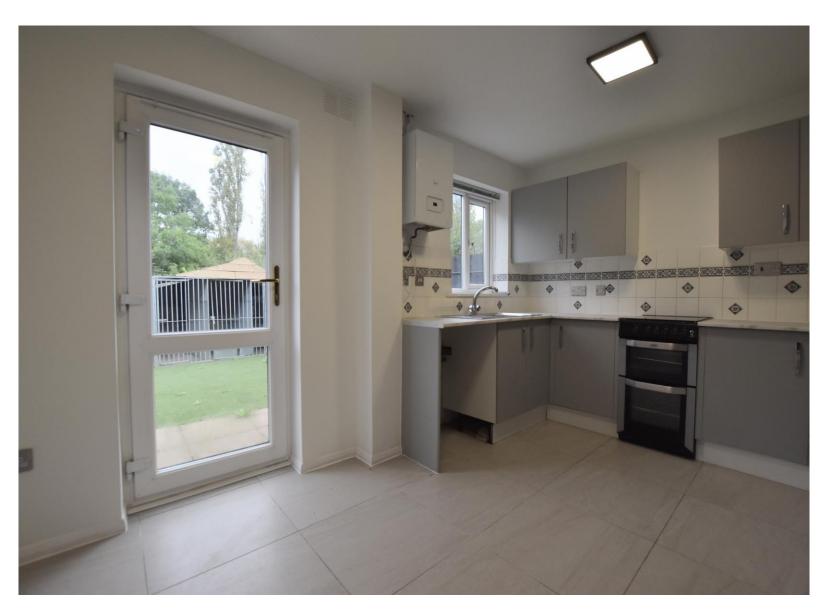

## KITCHEN/BREAKFAST ROOM

UPVC double glazed door, UPVC double glazed window to rear aspect. Fitted with a range of base and eye level units with rolled edge work surface over, wall-mounted boiler, space for fridge freezer, plumbing for washing machine, stainless steel single drainer sink unit with mixer tap, oven and hob, part tiled walls, radiator.