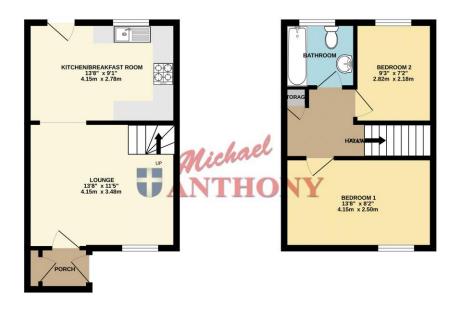

#### **ENTRANCE PORCH**

Storage cupboard, UPVC double glazed window to front aspect, UPVC double glazed door to:

#### LOUNGE

UPVC double glazed windows to front and side aspects. Radiator, television point, flow through to kitchen.

## KITCHEN/BREAKFAST ROOM

UPVC double glazed door, UPVC double glazed window to rear aspect. Fitted with a range of base and eye level units with rolled edge work surface over, wall-mounted boiler, space for fridge freezer, plumbing for washing machine, stainless steel single drainer sink unit with mixer tap, oven and hob, part tiled walls, radiator.

### **LANDING**

Airing cupboard housing hot water tank, access to loft space, doors to bedrooms and bathroom.

#### **BEDROOM ONE**

UPVC double glazed windows to front and rear aspects. Radiator, built-in cupboard.

#### **BEDROOM TWO**

UPVC double glazed window to rear aspect. Radiator.

#### **BATHROOM**

UPVC frosted window to rear aspect. Low level WC with push button flush, heated towel rail, panelled bath with mixer tap and shower attachment, pedestal wash hand basin, part tiled walls.

#### **REAR GARDEN**

Laid to lawn with outside tap, outside light, rear and side gated access, enclosed by timber fence panelling.

GROUND FLOOR 301 sq.ft. (28.0 sq.m.) approx. 1ST FLOOR 280 sq.ft. (26.0 sq.m.) approx.