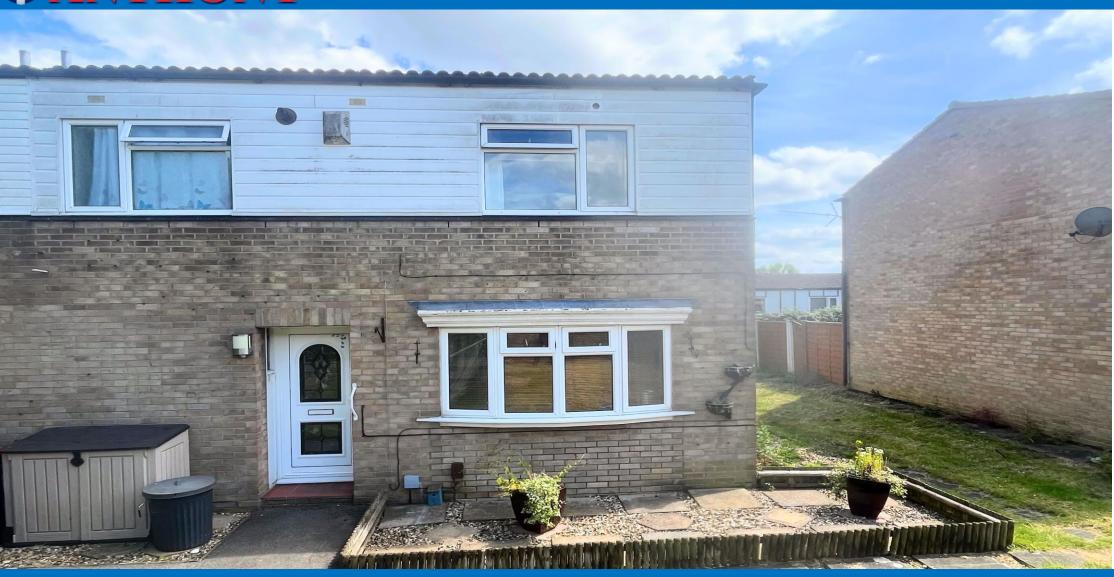

# **Property Description**

# **ENTRANCE**

Door to:

# **ENTRANCE HALL**

Stairs rising to first floor, radiator, under stairs storage cupboard.

## **CLOAKROOM**

Wall-mounted wash hand basin, low level WC, radiator.

## LOUNGE

Double glazed bay window to front aspect. Radiator.

# **KITCHEN/DINING ROOM**

Double glazed window to rear aspect. Fitted with a range of wall-mounted and floor standing units with rolled edge work surface over, built-in oven, integrated hob with extractor fan over, integrated dishwasher, integrated washing machine, sink unit with mixer tap and drainer, space for fridge freezer.

#### **FAMILY ROOM**

Two double glazed windows to rear aspect, double glazed sliding door to rear, skylight. Under floor heating.

## **LANDING**

Access to loft space, stor