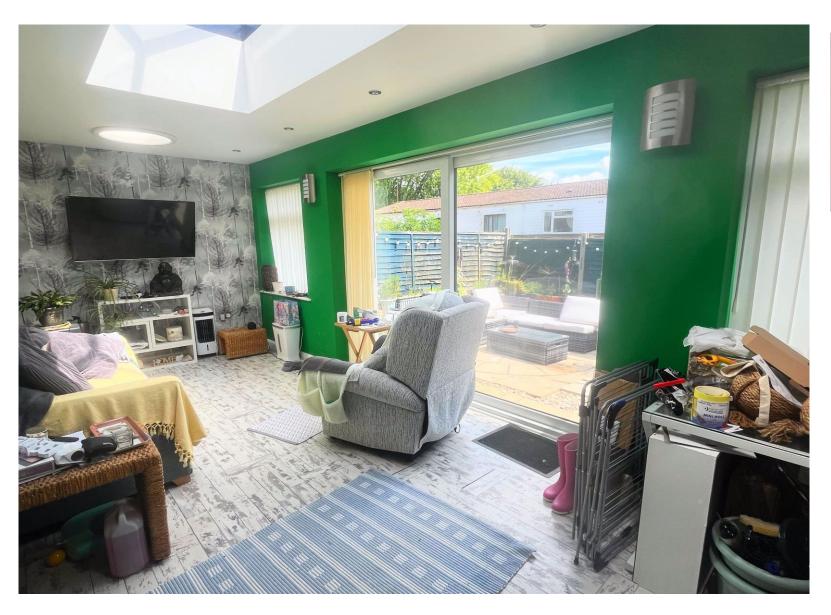

#### **FAMILY ROOM**

Two double glazed windows to rear aspect, double glazed sliding door to rear, skylight. Under floor heating.