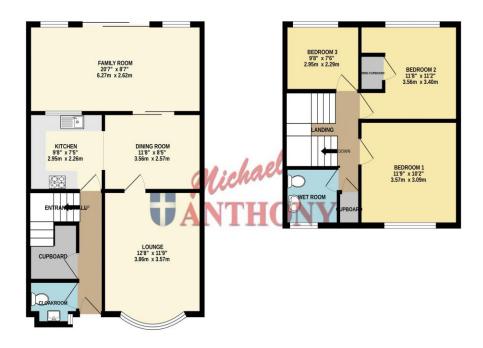

# **ENTRANCE HALL**

Stairs rising to first floor, radiator, under stairs storage cupboard.

## **CLOAKROOM**

Wall-mounted wash hand basin, low level WC, radiator.

## LOUNGE

Double glazed bay window to front aspect. Radiator.

# **KITCHEN/DINING ROOM**

Double glazed window to rear aspect. Fitted with a range of wall-mounted and floor standing units with rolled edge work surface over, built-in oven, integrated hob with extractor fan over, integrated dishwasher, integrated washing machine, sink unit with mixer tap and drainer, space for fridge freezer.

#### **FAMILY ROOM**

Two double glazed windows to rear aspect, double glazed sliding door to rear, skylight. Under floor heating.

## **LANDING**

Access to loft space, storage cupboard housing wall-mounted gas boiler.

#### **BEDROOM ONE**

Double glazed window to front aspect. Radiator.

## **BEDROOM TWO**

Double glazed window to rear aspect. Radiator, airing cupboard housing lagged water cylinder.

#### **BEDROOM THREE**

Double glazed window to rear aspect. Radiator.

#### WETROOM

Double glazed frosted window to front aspect. Low level WC, pedestal wash hand basin, heated towel rail, extractor fan.

## **REAR GARDEN**

Shingled area surrounded by panel fencing, storage shed, outside light, cold water tap.

GROUND FLOOR 588 sq.ft. (54.7 sq.m.) approx. 1ST FLOOR 401 sq.ft. (37.3 sq.m.) approx.

WWW.EPC4U.COM

TOTAL FLOOR AREA: 990 sq.ft. (91.9 sq.m.) approx.

White every attempt has been made to ensure the accuracy of the troopian comained here, measurements of duces, sendows, scross and any other terms are approximate and no responsibility to silen for any error, prospective purchaser. The services, systems and applicances short have not been tested and no guarantee and the prospective purchaser. The services systems and applicances short have not been tested and no guarantee and the prospective purchaser.