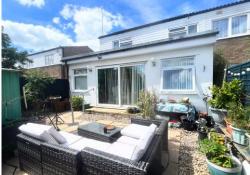

## **REAR GARDEN**

Shingled area surrounded by panel fencing, storage shed, outside light, cold water tap.

GROUND FLOOR 588 sq.ft. (54.7 sq.m.) approx. 1ST FLOOR 401 sq.ft. (37.3 sq.m.) approx.

WWW.EPC4U.COM