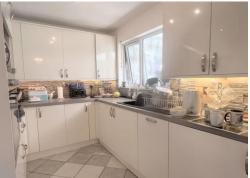

# **KITCHEN/DINING ROOM**

Double glazed window to rear aspect. Fitted with a range of wall-mounted and floor standing units with rolled edge work surface over, built-in oven, integrated hob with extractor fan over, integrated dishwasher, integrated washing machine, sink unit with mixer tap and drainer, space for fridge freezer.