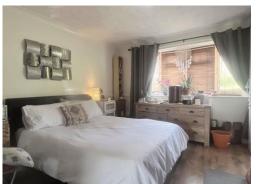

#### **BEDROOM ONE**

Double glazed window to front aspect. Radiator.

## **BEDROOM TWO**

Double glazed window to rear aspect. Radiator, airing cupboard housing lagged water cylinder.

#### **BEDROOM THREE**

Double glazed window to rear aspect. Radiator.