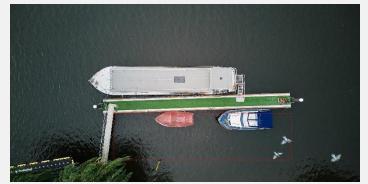

This is an incredibly rare opportunity to rent a residential mooring situated on Eel Pie Island. Measurements are 75 ft. / 22.86 m. in length and 19.68 ft. / 6m. in width. The mooring has connections for electricity, water and pump out.

Eel Pie Island is situated on the River Thames close to Twickenham town centre. The mooring at Syd's Quay is located on the north side of the island with access via a footbridge from The Embankment. The island has a unique and historical background and provides a special environment.