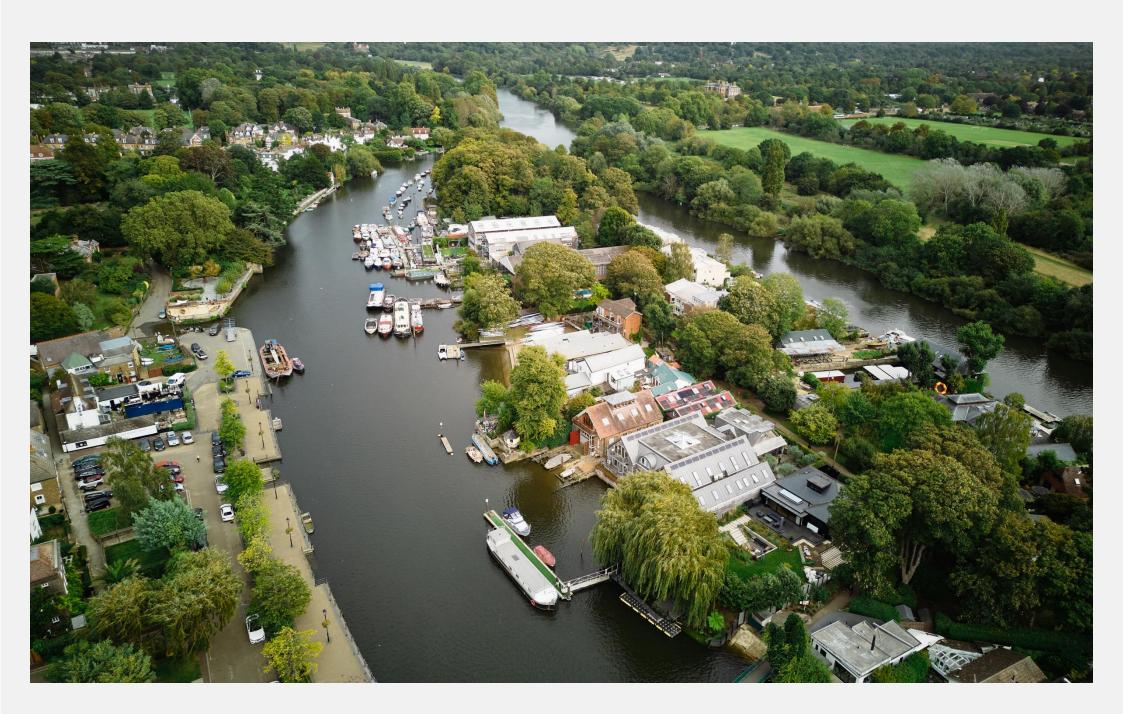

This is an incredibly rare opportunity to rent a residential mooring situated on Eel Pie Island. Measurements are 75 ft. / 22.86 m. in length and 19.68 ft. / 6m. in width. The mooring has connections for electricity, water and pump out.

Eel Pie Island is situated on the River Thames close to Twickenham town centre. The mooring at Syd's Quay is located on the north side of the island with access via a footbridge from The Embankment. The island has a unique and historical background and provides a special environment.

Eel Pie Island is a short distance from Twickenham National Rail station providing regular fast links to London Waterloo and out of London. It is also convenient for the M3, M4 and M25 motorways. Heathrow Airport is within a 20 minute driving distance. The shopping facilities of Twickenham town centre are within a two minute walk.