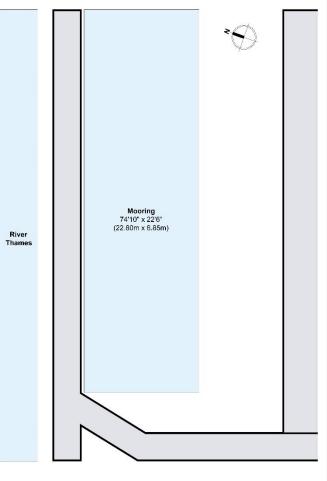

This is an incredibly rare opportunity to rent a residential mooring situated on Eel Pie Island. Measurements are 75 ft. / 22.86 m. in length and 19.68 ft. / 6m. in width. The mooring has connections for electricity, water and pump out.

## **KEY INFORMATION**

**Local authority:** London Borough of Richmond upon

Thames

**Area:** 75 ft. / 22.86 m. x 19.68 ft. / 6 m.

Council tax band: A

## Syd's Quay, Eel Pie Island TW1 3DY

Illustration for identification purposes only, measurements are approximate, not to scale