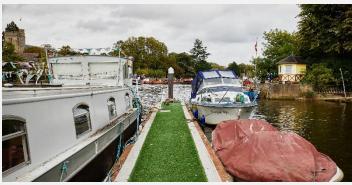

This is an incredibly rare opportunity to rent a residential mooring situated on Eel Pie Island. Measurements are 75 ft. / 22.86 m. in length and 19.68 ft. / 6m. in width. The mooring has connections for electricity, water and pump out.

Eel Pie Island is situated on the River Thames close to Twickenham town centre. The mooring at Syd's Quay is located on the north side of the island with access via a footbridge from The Embankment. The island has a unique and historical background and provides a special environment.