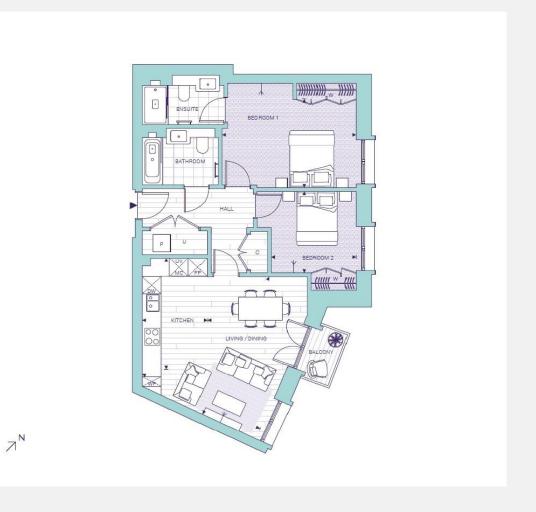

#### **KEY INFORMATION**

**Local authority:** London Borough of Hammersmith &

Fulham

Internal area: 818 sq ft. / 76 sq. m.

Tenure: Leasehold

**Lease length:** 999 years remaining approx.