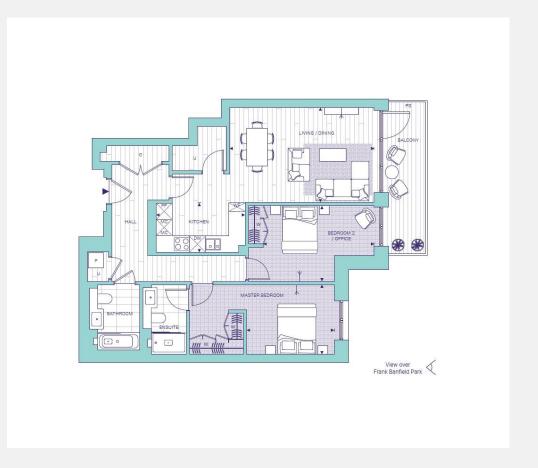

## **KEY INFORMATION**

**Local authority:** London Borough of Hammersmith &

Fulham

**Internal area:** 1,012 sq ft. / 94.1 sq. m.

Tenure: Leasehold

**Lease length:** 999 years remaining approx.