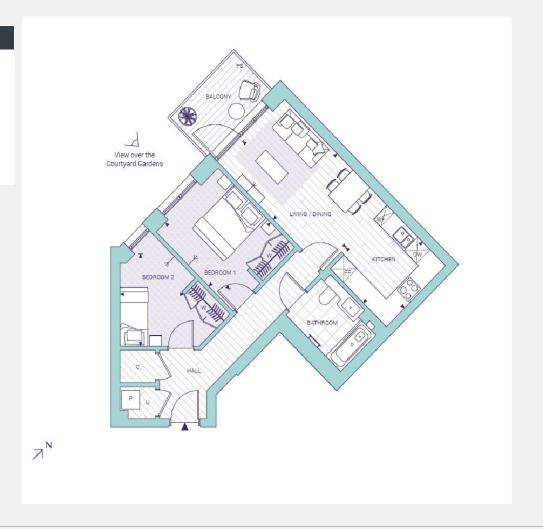

## **KEY INFORMATION**

**Local authority:** London Borough of Hammersmith &

Fulham

**Internal area:** 663 sq ft. / 61.6 sq. m.

Tenure: Leasehold

**Lease length:** 999 years remaining approx.