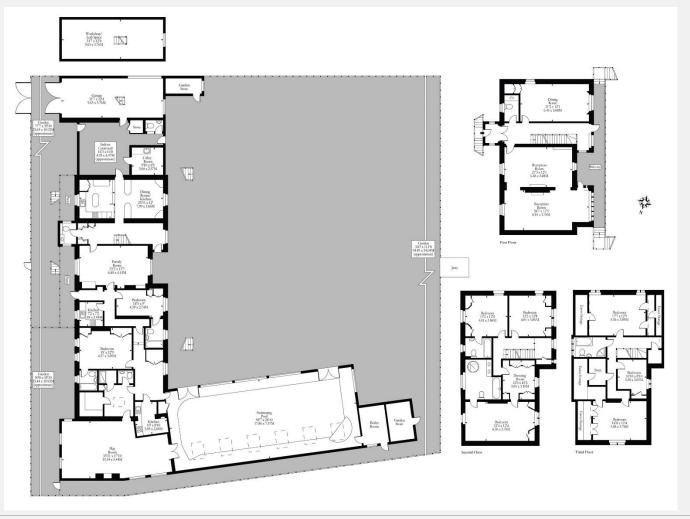

#### **KEY INFORMATION**

London Borough of Richmond upon Local authority:

Thames

8,380 sq. ft. / 778.5 sq. m.

Internal area: (Including garage, store, eaves storage,

pool, utility room & restricted height area)

6,141 sq. ft. / 570.5 sq. m.

(Excluding garage, store, eaves storage, Internal area:

pool, utility room & restricted height area)

No. of bedrooms: 7

World Waterside Ltd trading as riverhomes for themselves and its clients give notice that 1: They are not authorised to make or give any representations or warranties in relation to the property either here or elsewhere, either on their own behalf or on behalf of their client or otherwise. 2: These particulars do not form part of any offer or contract and must not be relied upon as statements or representations of fact. Any areas, measurements or distances are approximate. The text, photographs and plans are for guidance only and are not necessarily comprehensive. 3: It should not be assumed that the property has all necessary planning, building regulation or other consents and any services, equipment or facilities have not been tested. 4: Lease details, service charges, ground rent (where applicable) and council tax are given as a quide only and should be checked and confirmed by your Solicitor prior to exchange of contracts. 5. They assume no responsibility and any intending purchasers or tenants must satisfy themselves by inspection or otherwise as to the correctness of each of the statements contained within these particulars. If you require clarification of any points please contact us.