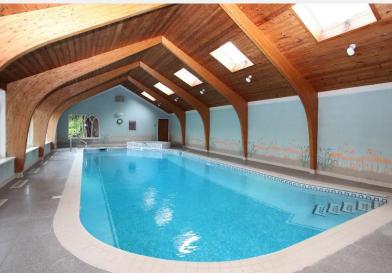

heated indoor swimming pool, and seven bedrooms including a large master suite with an en suite bathroom and dressing room. Accessed through secure electric gates from Hampton Court Road, onto a driveway with parking for up to three cars plus a garage. The property is well situated for the motorist with the M3, M25 and M4 motorways and the A3 trunk road is easily accessible, along with international connections from Heathrow and Gatwick airports. Hampton Court station offers excellent rail services to Central London (35 minutes to Waterloo).

**Covered Courtyard** 

**Indoor swimming pool** 

Games room

Sauna

Abundant storage