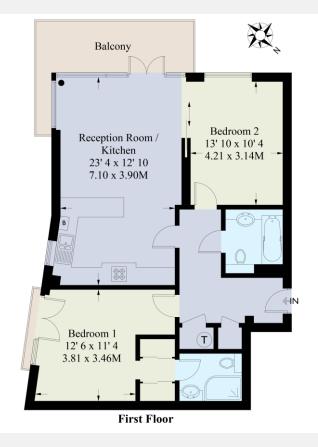

## **KEY INFORMATION**

**Local authority:** London Borough of Hounslow

**Internal area:** 84 sq. m. / 904 sq. ft.

No. of bedrooms: 2