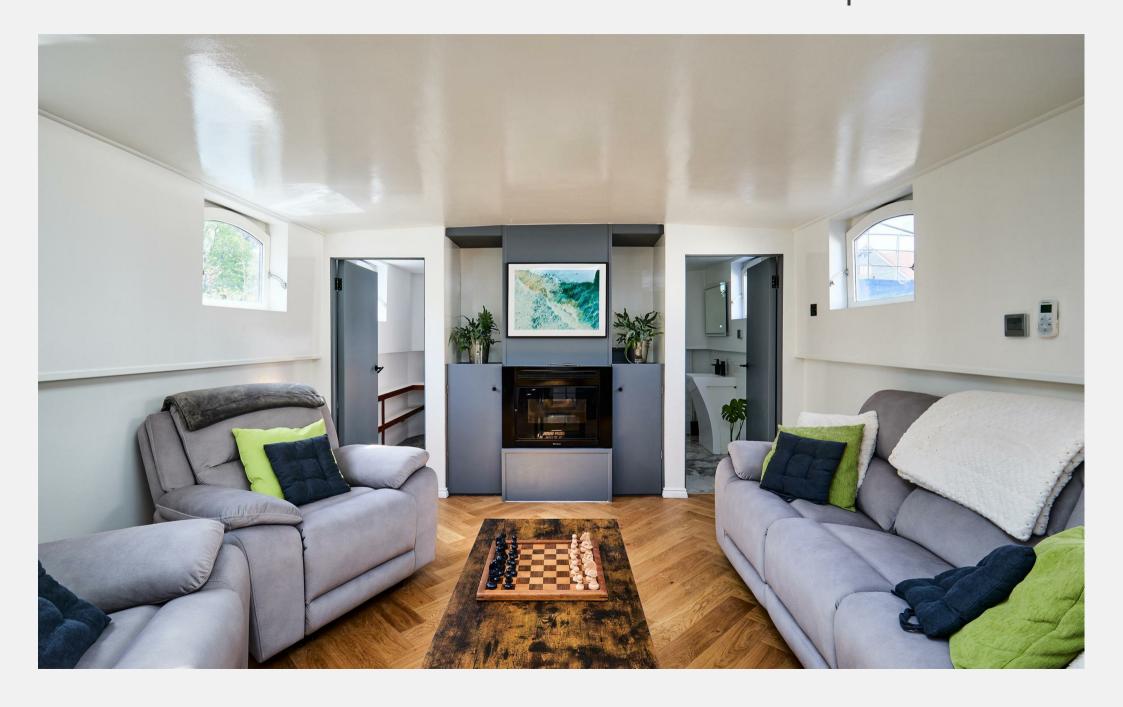

## KEY FEATURES

- 3 bedrooms
- 2 bathrooms
- Open-plan living/kitchen/dining area with impressive skylight
- 30 ft. sun deck spanning 2 levels and includes gas BBQ and sink
- Eco-friendly pellet boiler and underfloor heating
- Parking on application with the Council
- Available Immediately