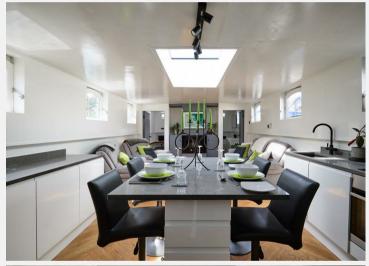

## KEY FEATURES

- 3 bedrooms
- 2 bathrooms
- Open-plan living/kitchen/dining area with impressive skylight
- 30 ft. sun deck spanning 2 levels and includes gas BBQ and sink
- Eco-friendly pellet boiler and underfloor heating
- Parking on application with the Council
- Available Immediately