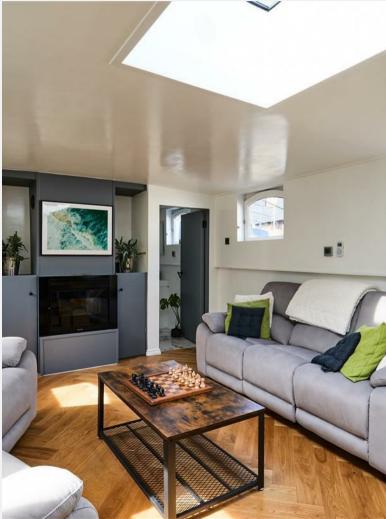

## KEY FEATURES

- 3 bedrooms
- 2 bathrooms
- Open-plan living/kitchen/dining area with impressive skylight
- 30 ft. sun deck spanning 2 levels and includes gas BBQ and sink
- Eco-friendly pellet boiler and underfloor heating
- Parking on application with the Council
- Available Immediately