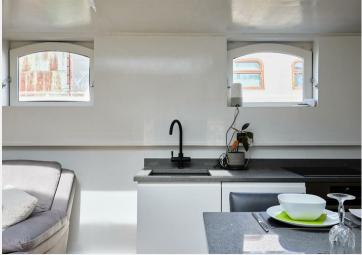

## KEY FEATURES

- 3 bedrooms
- 2 bathrooms
- Open-plan living/kitchen/dining area with impressive skylight
- 30 ft. sun deck spanning 2 levels and includes gas BBQ and sink
- Eco-friendly pellet boiler and underfloor heating
- Parking on application with the Council
- Available Immediately