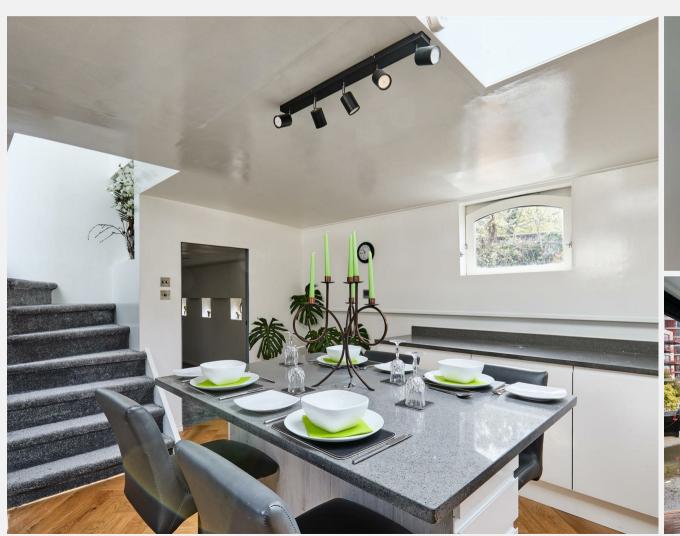

## KEY FEATURES

- 3 bedrooms
- 2 bathrooms
- Open-plan living/kitchen/dining area with impressive skylight
- 30 ft. sun deck spanning 2 levels and includes gas BBQ and sink
- Eco-friendly pellet boiler and underfloor heating
- Parking on application with the Council
- Available Immediately