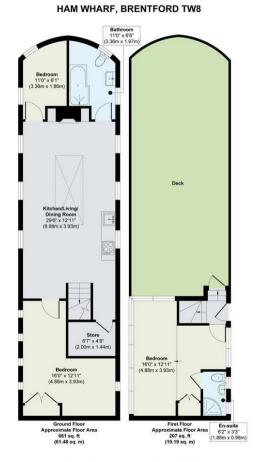

## **KEY INFORMATION**

Local Authority: London Borough of

Hounslow

Internal Area: 868.00 sq ft

Garden Area: acre(s)

No of Bedroooms: 3

World Waterside Ltd trading as riverhomes for themselves and its clients give notice that 1: They are not authorised to make or give any representations or warranties in relation to the property either here or elsewhere, either on their own behalf or on behalf of their client or otherwise. 2: These particulars do not form part of any offer or contract and must not be relied upon as statements or representations of fact. Any areas, measurements or distances are approximate. The text, photographs and plans are for guidance only and are not necessarily comprehensive. 3: It should not be assumed that the property has all necessary planning, building regulation or other consents and any services, equipment or facilities have not been tested. 4: Lease details, service charges, ground rent (where applicable) and council tax are given as a guide only and should be checked and confirmed by your Solicitor prior to exchange of contracts. 5: They assume no responsibility and any intending purchasers or tenants must satisfy themselves by inspection or otherwise as to the correctness of each of the statements contained within these particulars. If you require clarification of any points please contact us.