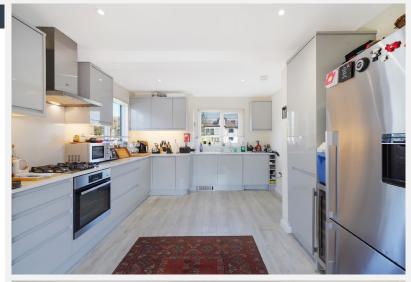

## Sunbury Court Island Sunbury-on-Thames TW16

Set on a tranquil island in the River Thames, this beautifully appointed three bedroom home unfolds across 1,263 sq. ft. and two light-filled floors. Thoughtfully positioned to enjoy a rare dual aspect over both the main river and the backwaters, the house is imbued with a sense of calm and connection to its natural surroundings. The accommodation to the ground floor has a spacious openplan living and dining area with abundant natural light and direct garden access. This space extends seamlessly into a moder fitted kitchen, encouraging both sociable living and quiet retreat. A double bedroom and a versatile shower / utility room complete the ground level. Sliding