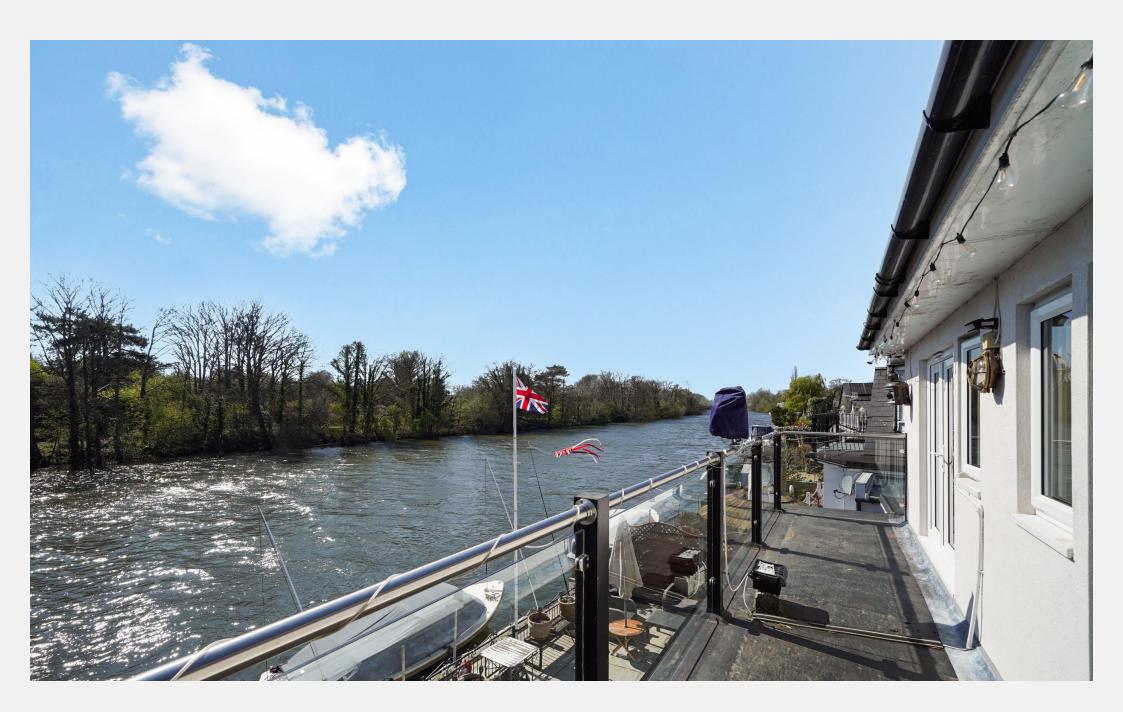

## Sunbury Court Island Sunbury-on-Thames TW16

Set on a tranquil island in the River Thames, this beautifully appointed three bedroom home unfolds across 1,263 sq. ft. and two light-filled floors. Thoughtfully positioned to enjoy a rare dual aspect over both the main river and the backwaters, the house is imbued with a sense of calm and connection to its natural surroundings. The accommodation to the ground floor has a spacious openplan living and dining area with abundant natural light and direct garden access. This space extends seamlessly into a moder fitted kitchen, encouraging both sociable living and quiet retreat. A double bedroom and a versatile shower / utility room complete the ground level. Sliding

doors open onto a private lawned garden which enjoys a Southerly aspect and is an easily maintained paved space with hot tub set behind privacy screening and steps down to the mooring. The first floor comprises two further double bedrooms, both with individual access to a broad balcony terrace that frames idyllic views up and down the river. A generous family bathroom serves this level. Externally, the property benefits from rare access to water on both sides. Beyond the main mooring lies a second garden, lawned and gently sloping to a paved jetty on the quieter backwater — ideal for paddleboarding, kayaking or simply watching the river life unfold.

Broad balcony terrace with sweeping river views

Rare access to water on both sides

Transport links into Central London via Waterloo