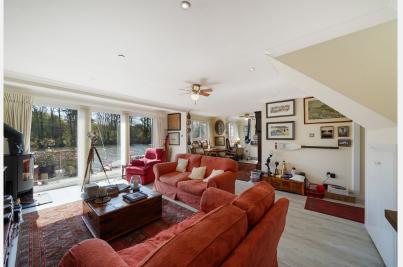

## Sunbury Court Island Sunbury-on-Thames TW16

Set on a tranquil island in the River Thames, this beautifully appointed three bedroom home unfolds across 1,263 sq. ft. and two light-filled floors. Thoughtfully positioned to enjoy a rare dual aspect over both the main river and the backwaters, the house is imbued with a sense of calm and connection to its natural surroundings. The accommodation to the ground floor has a spacious openplan living and dining area with abundant natural light and direct garden access. This space extends seamlessly into a moder fitted kitchen, encouraging both sociable living and quiet retreat. A double bedroom and a versatile shower / utility room complete the ground level. Sliding