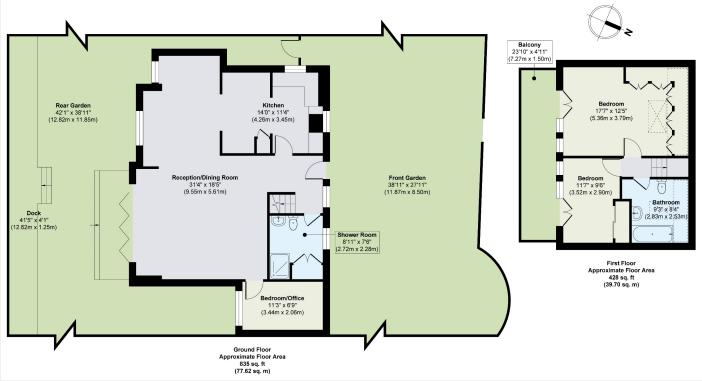

## Sunbury Court Island Sunbury-on-Thames TW16

Set on a tranquil island in the River Thames, this beautifully appointed three bedroom home unfolds across 1,263 sq. ft. and two light-filled floors. Thoughtfully positioned to enjoy a rare dual aspect over both the main river and the backwaters, the house is imbued with a sense of calm and connection to its natural surroundings. The accommodation to the ground floor has a spacious openplan living and dining area with abundant natural light and direct garden access. This space extends seamlessly into a moder fitted kitchen, encouraging both sociable living and quiet retreat. A double bedroom and a versatile shower / utility room complete the ground level. Sliding

doors open onto a private lawned garden which enjoys a Southerly aspect and is an easily maintained paved space with hot tub set behind privacy screening and steps down to the mooring. The first floor comprises two further double bedrooms, both with individual access to a broad balcony terrace that frames idyllic views up and down the river. A generous family bathroom serves this level. Externally, the property benefits from rare access to water on both sides. Beyond the main mooring lies a second garden, lawned and gently sloping to a paved jetty on the quieter backwater — ideal for paddleboarding, kayaking or simply watching the river life unfold.

## **KEY FEATURES**

3 bedrooms

2 bathrooms

Over 1,263 sq. ft. of space over two floors

Dual aspect view over main stream and back stream

Open-plan living / dining area with direct access to the garden

Private garden with hot tub and own mooring

## **KEY INFORMATION**

**Local authority:** Spelthorne Borough Council

**Internal area:** 1,263 sq. ft. / 117.32 sq. m.

Council tax band: F

No. of bedrooms: 3