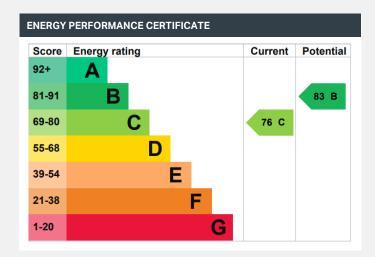

## **KEY INFORMATION**

**Local authority:** Spelthorne Borough Council

**Internal area:** 1,263 sq. ft. / 117.32 sq. m.

Council tax band: F

No. of bedrooms: 3