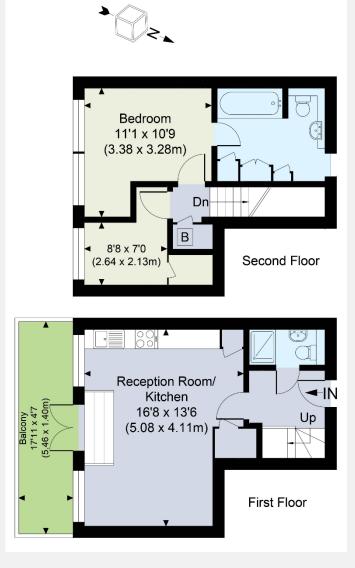

## **KEY INFORMATION**

**Local authority:** London Borough of Hounslow

**Internal area:** 593 sq. ft. / 55.09 sq. m.

**No. of bedrooms:** 1 (+ 1 study / office)

**Lease length:** 101 years remaining

**Ground rent:** £175.00 per annum approx.

**Service charge:** £3,483.72 per annum approx.

**Car park charge:** £543.66 per annum approx.

**Estate charge:** £848.18 per annum approx.