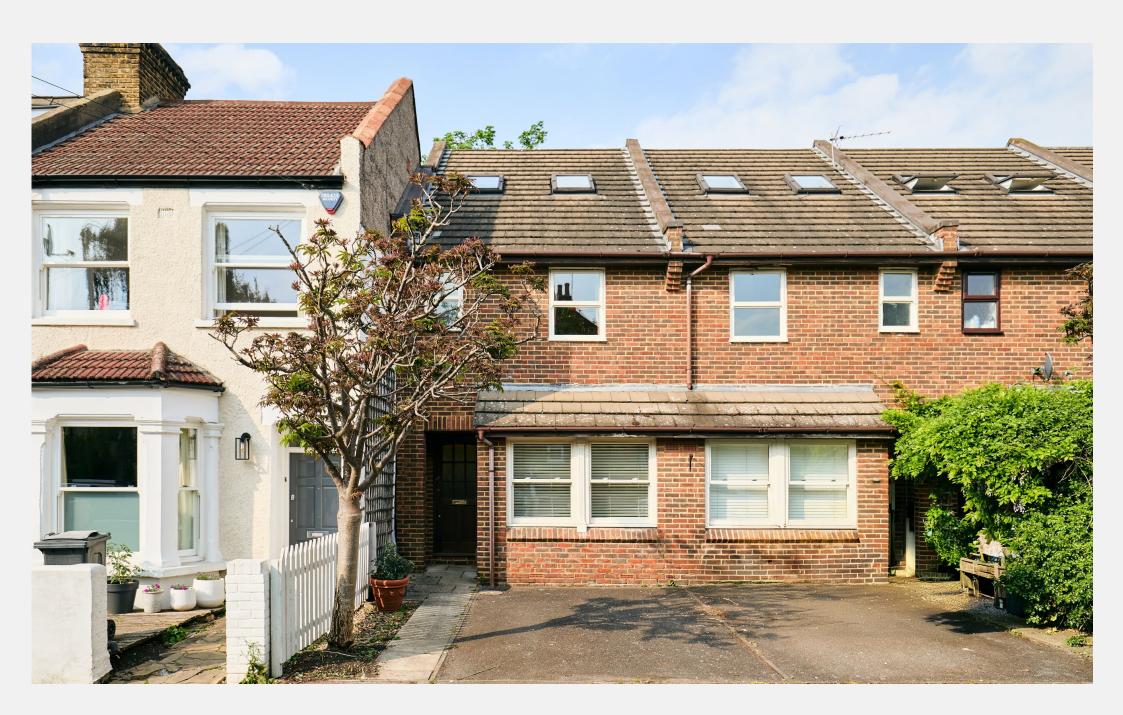

#### Waldeck Road Chiswick W4

A charming three bedroom family house situated on this attractive tree-lined road in the sought-after Strand on the Green area of Chiswick. With the rare advantage of off-street parking and offered to the market with no onward chain, the home is ideally placed for access to the area's acclaimed local school and nurseries. The internal plan unfolds across three floors, with a thoughtful arrangement of space that lends itself to modern family life. On the ground floor, a generous open-plan kitchen and reception room forms the heart of the home, where glazed doors open onto a secluded rear garden. A separate living room and cloakroom, with an under

stairs space for a washing machine and tumble dryer, add versatility to the layout. The first floor comprises two well-proportioned bedrooms and a sleek, contemporary bathroom. Above, the loft boasts a spacious principal bedroom, accompanied by a separate room currently used for storage, but equally suited as a dressing room or en suite, subject to the necessary consents. This house enjoys a quiet residential setting within walking distance of the River Thames and the historic riverside pubs that define this characterful corner of West London.