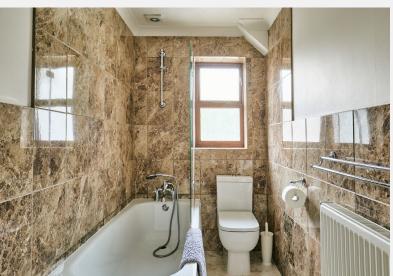

stairs space for a washing machine and tumble dryer, add versatility to the layout. The first floor comprises two well-proportioned bedrooms and a sleek, contemporary bathroom. Above, the loft boasts a spacious principal bedroom, accompanied by a separate room currently used for storage, but equally suited as a dressing room or en suite, subject to the necessary consents. This house enjoys a quiet residential setting within walking distance of the River Thames and the historic riverside pubs that define this characterful corner of West London.

#### **KEY FEATURES**

3 double bedrooms

1 bathroom

Spacious open-plan kitchen / dining area

Separate living room

Private rear garden

Off-street parking

Located perfectly for the school and nurseries of Strand on the Green