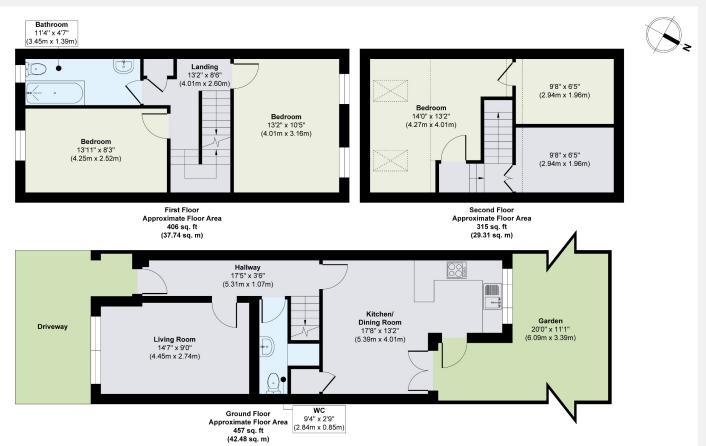

#### Waldeck Road Chiswick W4

A charming three bedroom family house situated on this attractive tree-lined road in the sought-after Strand on the Green area of Chiswick. With the rare advantage of off-street parking and offered to the market with no onward chain, the home is ideally placed for access to the area's acclaimed local school and nurseries. The internal plan unfolds across three floors, with a thoughtful arrangement of space that lends itself to modern family life. On the ground floor, a generous open-plan kitchen and reception room forms the heart of the home, where glazed doors open onto a secluded rear garden. A separate living room and cloakroom, with an under

stairs space for a washing machine and tumble dryer, add versatility to the layout. The first floor comprises two well-proportioned bedrooms and a sleek, contemporary bathroom. Above, the loft boasts a spacious principal bedroom, accompanied by a separate room currently used for storage, but equally suited as a dressing room or en suite, subject to the necessary consents. This house enjoys a quiet residential setting within walking distance of the River Thames and the historic riverside pubs that define this characterful corner of West London.

# Local authority: London Borough of Hounslow Internal area: 1,178 sq. ft. / 109.53 sq. m. Council tax band: F No. of bedrooms: 3