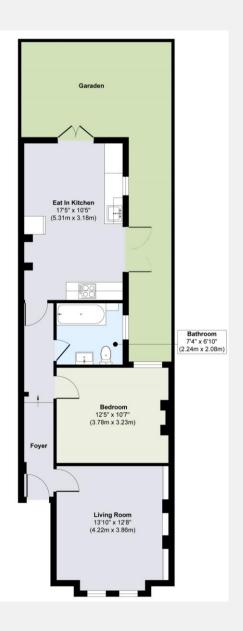

## Local authority: London Borough of Hounslow Internal area: 618 sq. ft. / 57 sq. m. No. of bedrooms: 1 Council Tax Band: D Available from: Mid June