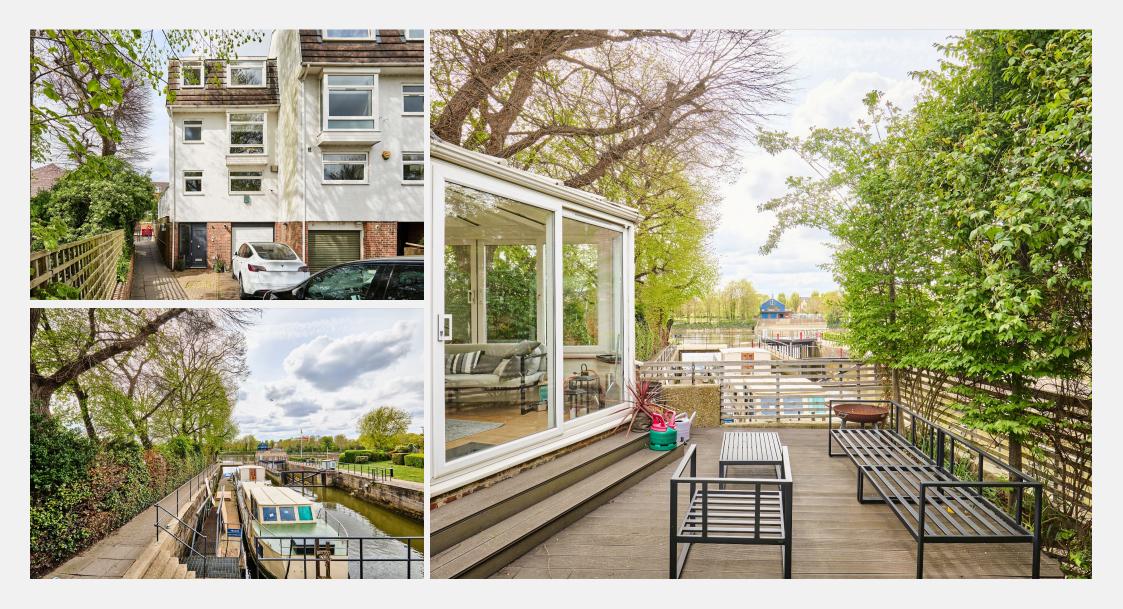

#### Ibis Lane Chiswick W4

Positioned at the water's edge where the Thames meets Chiswick Marina, this exceptional end-of-terrace townhouse extends to over 2,300 sq. ft. across four beautifully arranged storeys. With four bedrooms, off-street parking integral garage, and a generous rear garden, the house combines architectural presence with a considered internal layout, offering remarkable volume and versatility throughout. The ground floor opens with a practical yet elegant flow – a spacious utility room and guest toilet sit adjacent to the garage.

Ascending to the first floor reveals the heart of the home: a striking split-level kitchen, dining and reception space, bathed in light from a conservatory that draws the eye out to the expansive private garden. Perfectly proportioned for entertaining, the space balances sociability with a sense of calm and connection to nature. The second floor hosts three generous double bedrooms and a contemporary family bathroom, all arranged with a quiet, restful aesthetic.

Excellent transport links via Chiswick National Rail station

The top floor is dedicated entirely to the primary suite, complete with a luxurious en suite bathroom, a walk-in dressing room, and a private sun terrace overlooking the marina. Presented in excellent condition throughout, the house offers an exceptional balance of scale, style and location. Chiswick National Rail station is moments away, offering fast connections to Waterloo and Clapham Junction, while the independent shops, restaurants and riverside pubs of both Chiswick and Richmond are within easy reach.