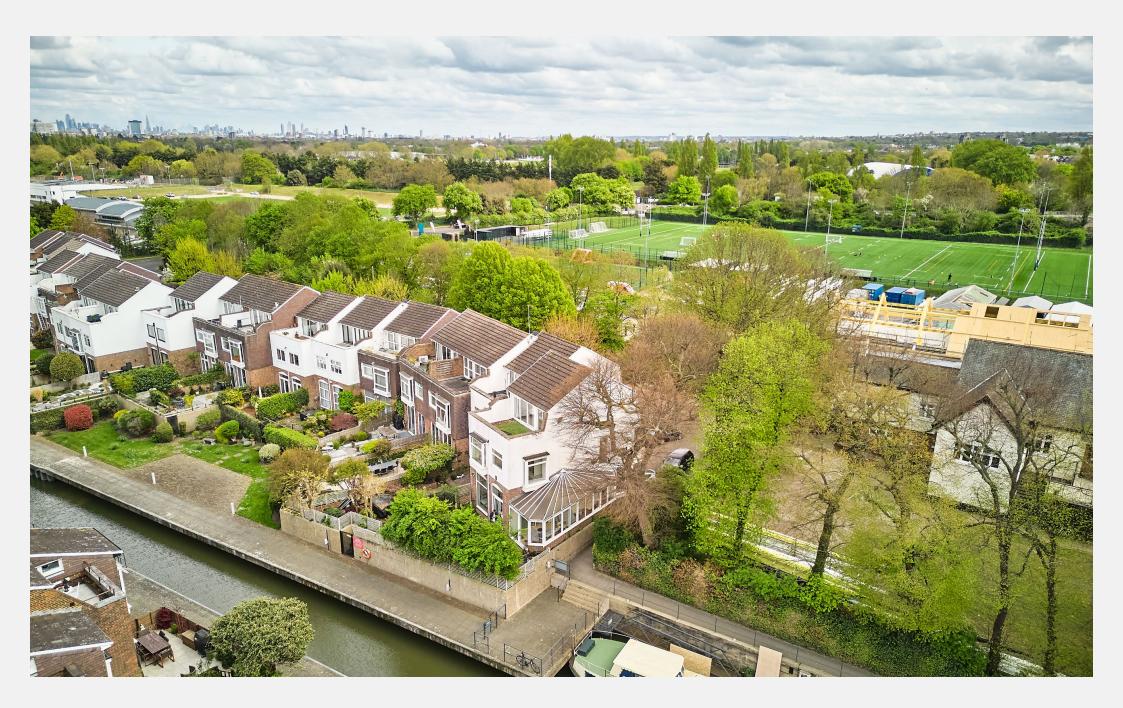

#### Ibis Lane Chiswick W4

Positioned at the water's edge where the Thames meets Chiswick Marina, this exceptional end-of-terrace townhouse extends to over 2,300 sq. ft. across four beautifully arranged storeys. With four bedrooms, off-street parking integral garage, and a generous rear garden, the house combines architectural presence with a considered internal layout, offering remarkable volume and versatility throughout. The ground floor opens with a practical yet elegant flow – a spacious utility room and guest toilet sit adjacent to the garage.

Ascending to the first floor reveals the heart of the home: a striking split-level kitchen, dining and reception space, bathed in light from a conservatory that draws the eye out to the expansive private garden. Perfectly proportioned for entertaining, the space balances sociability with a sense of calm and connection to nature. The second floor hosts three generous double bedrooms and a contemporary family bathroom, all arranged with a quiet, restful aesthetic.

Excellent transport links via Chiswick National Rail station

The top floor is dedicated entirely to the primary suite, complete with a luxurious en suite bathroom, a walk-in dressing room, and a private sun terrace overlooking the marina. Presented in excellent condition throughout, the house offers an exceptional balance of scale, style and location. Chiswick National Rail station is moments away, offering fast connections to Waterloo and Clapham Junction, while the independent shops, restaurants and riverside pubs of both Chiswick and Richmond are within easy reach.