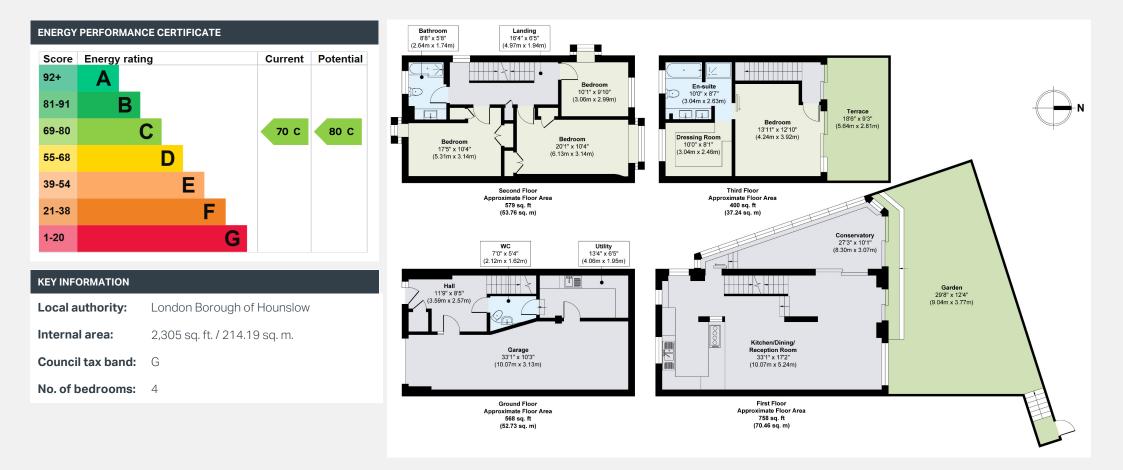

#### Ibis Lane Chiswick W4

Positioned at the water's edge where the Thames meets Chiswick Marina, this exceptional end-of-terrace townhouse extends to over 2,300 sq. ft. across four beautifully arranged storeys. With four bedrooms, off-street parking integral garage, and a generous rear garden, the house combines architectural presence with a considered internal layout, offering remarkable volume and versatility throughout. The ground floor opens with a practical yet elegant flow – a spacious utility room and guest toilet sit adjacent to the garage.

Ascending to the first floor reveals the heart of the home: a striking split-level kitchen, dining and reception space, bathed in light from a conservatory that draws the eye out to the expansive private garden. Perfectly proportioned for entertaining, the space balances sociability with a sense of calm and connection to nature. The second floor hosts three generous double bedrooms and a contemporary family bathroom, all arranged with a quiet, restful aesthetic.

### KEY FEATURES

4 bedrooms

2 bathrooms

Integral garage

Separate utility room and toilet

**Bright split-level reception room** 

Conservatory and large garden with views of the marina

Master suite with private sun terrace, bathroom and dressing room