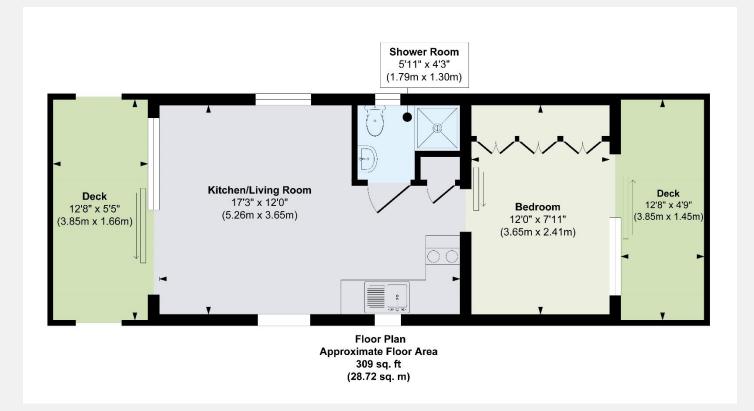

£220,000 Leisure mooring

| KEY INFORMATION  |                                 |
|------------------|---------------------------------|
| Local authority: | London Borough of Tower Hamlets |
| Internal area:   | 309 sq. ft. / 28.72 sq. m.      |
| No. of bedrooms: | 1                               |
| Mooring charge:  | £17,293 approx. per annum       |