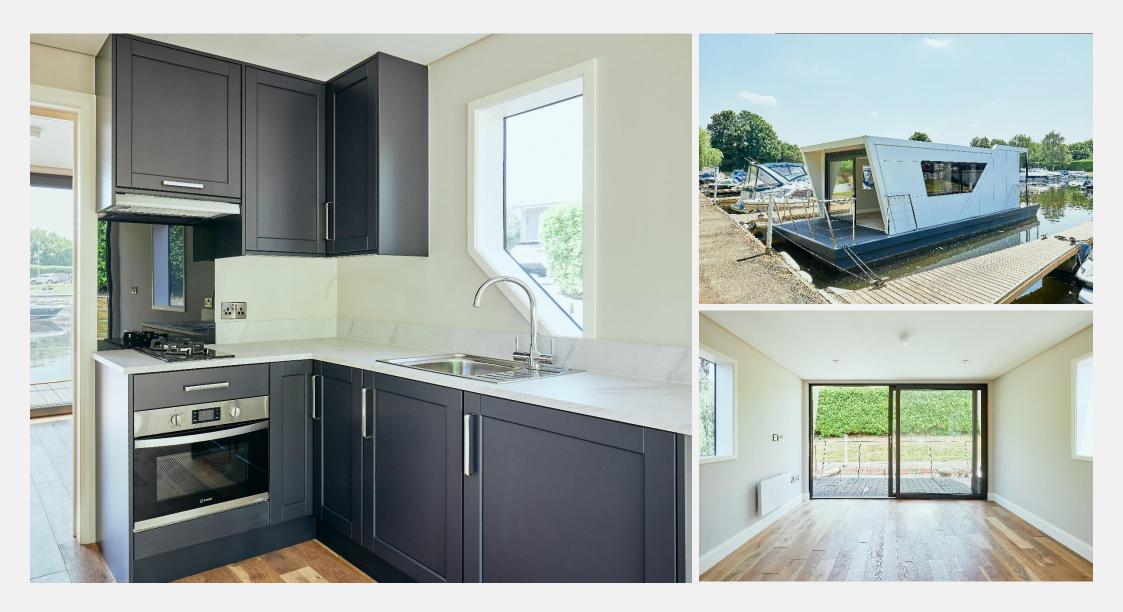

#### Poplar Waterside & Dock Marina London E14

A different kind of home from home. This M Series vessel is 12 m. long and 4.5 m. wide, this model has been designed to give maximum interior space, while still fitting within a standard marina berth and with the added bonus of a 2 m. balcony front and rear ideal for al fresco entertaining. Glass windows along the full width of the front, with sliding doors for access, creates a bright airy living / dining / kitchen space bathed in natural light.

The M350 can either have one larger master bedroom, or a double and a separate single bedroom layout.

The kitchen, bathroom and other internal fittings are of high specification, ensuring the same standard of living on water as on land.