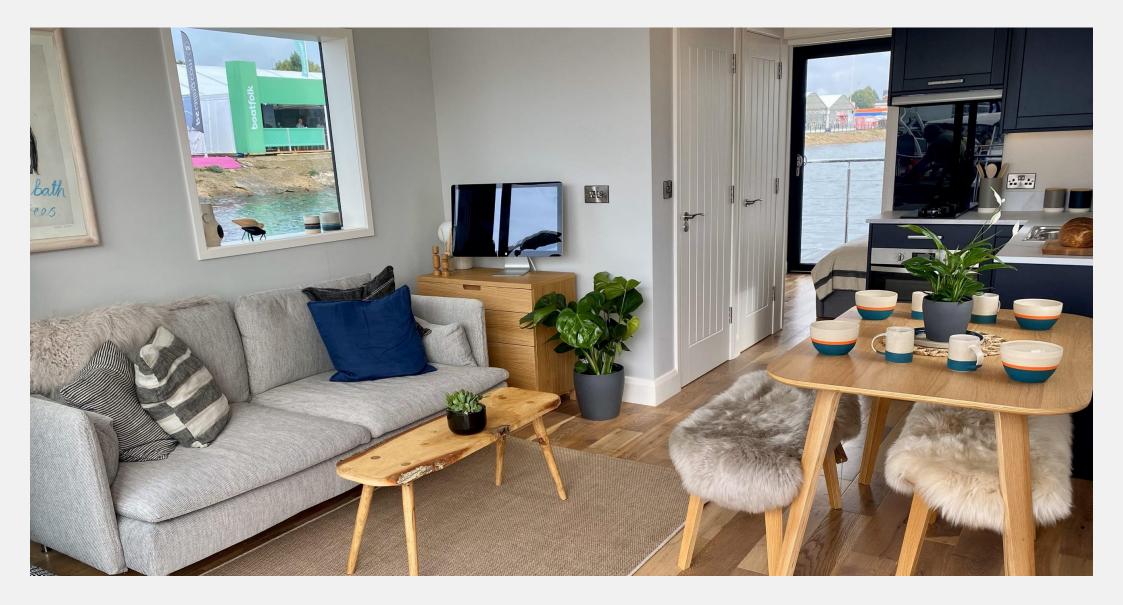

#### Poplar Waterside & Dock Marina London E14

A different kind of home from home. This M Series vessel is 12 m. long and 4.5 m. wide, this model has been designed to give maximum interior space, while still fitting within a standard marina berth and with the added bonus of a 2 m. balcony front and rear ideal for al fresco entertaining. Glass windows along the full width of the front, with sliding doors for access, creates a bright airy living / dining / kitchen space bathed in natural light.

The M350 can either have one larger master bedroom, or a double and a separate single bedroom layout.

The kitchen, bathroom and other internal fittings are of high specification, ensuring the same standard of living on water as on land.