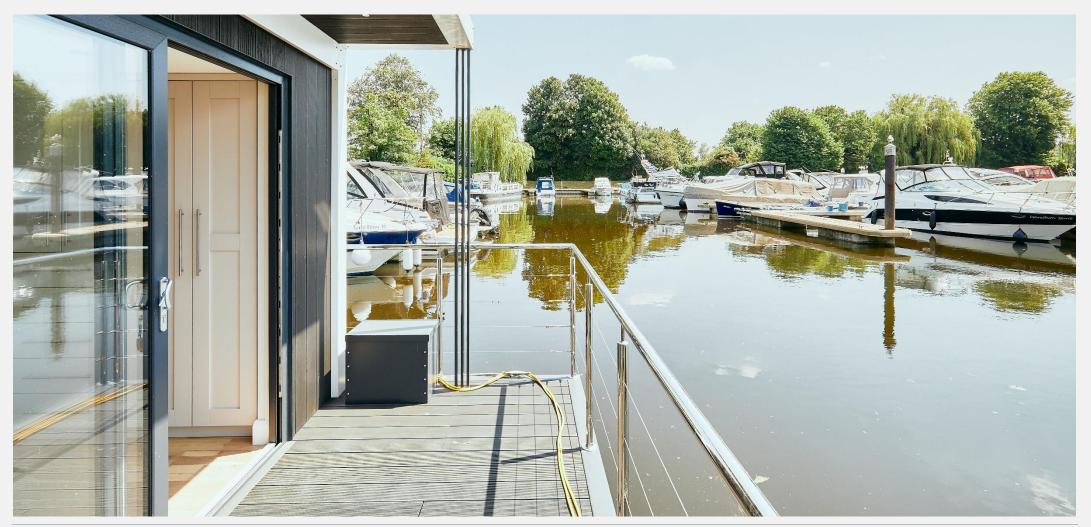

#### Poplar Waterside & Dock Marina London E14

A different kind of home from home. This M Series vessel is 12 m. long and 4.5 m. wide, this model has been designed to give maximum interior space, while still fitting within a standard marina berth and with the added bonus of a 2 m. balcony front and rear ideal for al fresco entertaining. Glass windows along the full width of the front, with sliding doors for access, creates a bright airy living / dining / kitchen space bathed in natural light.

### Poplar Waterside & Dock Marina London E14

Experience the unique charm of Poplar Waterside & Marina, located in the heart of London near Canary Wharf. This modern marina offers 90 berths, with a high proportion of residential moorings, providing a perfect blend of city living and waterside tranquility. Enjoy toptier facilities including secure key fob access, CCTV, luxury ensuite bathrooms with underfloor heating, and a modern customer lounge.

With its prime location on the River Thames, Poplar Waterside & Marina offers easy access to the vibrant shops, restaurants, and attractions of Canary Wharf, as well as central London via the Jubilee Line or Docklands Light Railway.