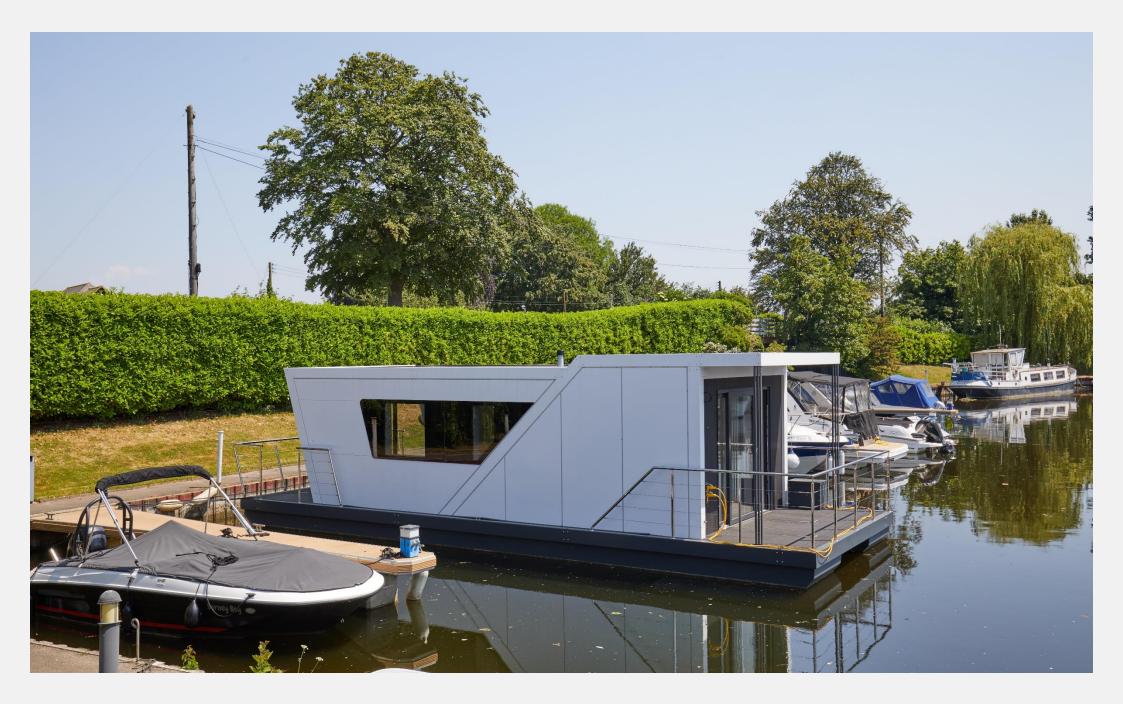

#### Poplar Waterside & Dock Marina London E14

A different kind of home from home. This M Series vessel is 12 m. long and 4.5 m. wide, this model has been designed to give maximum interior space, while still fitting within a standard marina berth and with the added bonus of a 2 m. balcony front and rear ideal for al fresco entertaining. Glass windows along the full width of the front, with sliding doors for access, creates a bright airy living / dining / kitchen space bathed in natural light.

### Poplar Waterside & Dock Marina London E14

Experience the unique charm of Poplar Waterside & Marina, located in the heart of London near Canary Wharf. This modern marina offers 90 berths, with a high proportion of residential moorings, providing a perfect blend of city living and waterside tranquility. Enjoy toptier facilities including secure key fob access, CCTV, luxury ensuite bathrooms with underfloor heating, and a modern customer lounge.