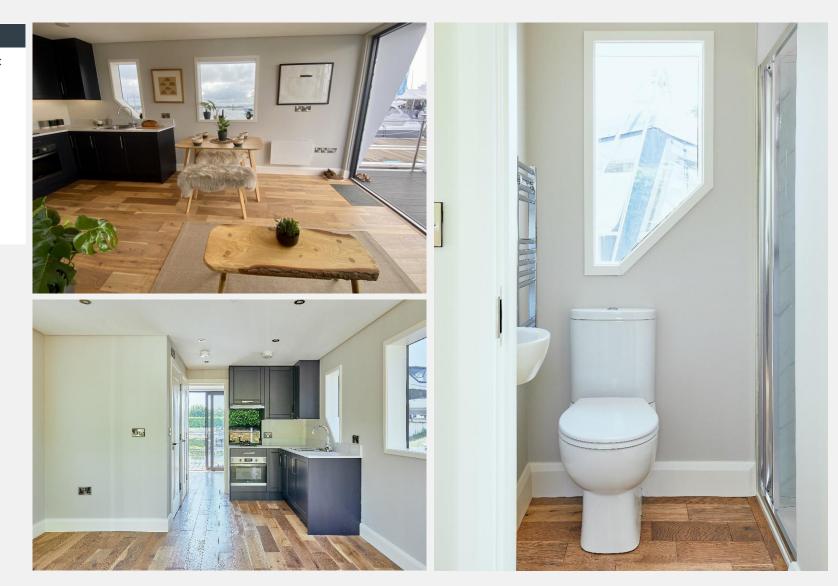

The M350 can either have one larger master bedroom, or a double and a separate single bedroom layout.

The kitchen, bathroom and other internal fittings are of high specification, ensuring the same standard of living on water as on land.