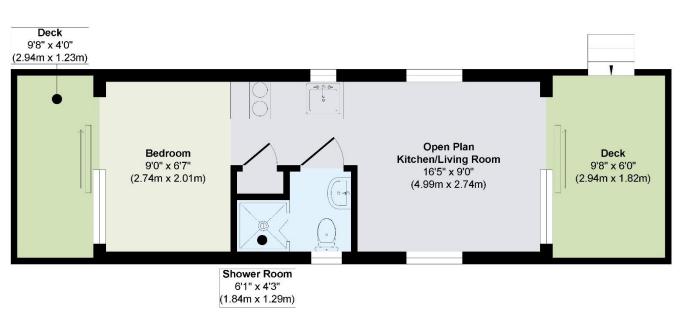

Convenient Access: Close to Cowley and Uxbridge, with excellent transport links to central London.

No council tax - Leisure Mooring

Mooring charge – £5,746 approx. per annum

| KEY INFORMATION   |                            |
|-------------------|----------------------------|
| Local authority:  | Hillingdon Council         |
| Internal area:    | 258 sq. ft. / 23.96 sq. m. |
| No. of bedrooms:  | Studio                     |
| Council tax band: | Exempt – Leisure mooring   |
| Mooring charge:   | £5,746 approx. per annum   |