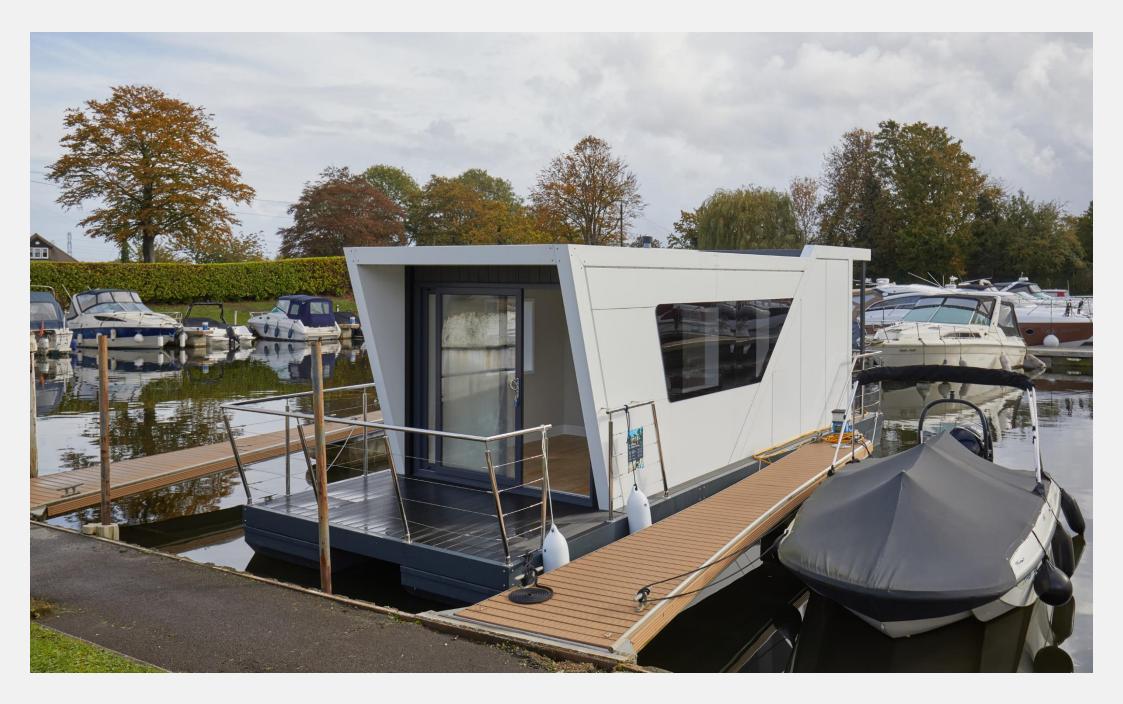

### **Packet Boat Waterside & Marina Uxbridge UB8**

A different kind of home from home. Compact, sleek, refined, the M Series M250 is our most versatile craft yet. Whether it's for a much-needed holiday, a working weekend, or simply taking time to enjoy all-round blue health benefits, the M250 provides the ultimate marina experience. What sets the M250 apart is the ingenious use of space, toilet and shower facilities, a laundrette, and free making for a light-filled lounge and bedroom both with balconies - partitioned by a fullyequipped kitchen and bathroom. Experience the convenience and tranquility of Packet Boat Waterside & Marina, located on the Grand Union

Canal in Cowley, Uxbridge. This modern marina offers lock-free cruising for 23 miles, making it ideal for leisure moorings. Enjoy top-tier facilities including secure key fob access gates, CCTV, well-lit non-slip jetties, and 24-hour emergency call-out services. With amenities such as modern Wi-Fi, Packet Boat Waterside & Marina ensures a comfortable and convenient stay. Whether you're looking for residential, leisure, visitor, or winter moorings, this marina offers a welcoming community and excellent services.