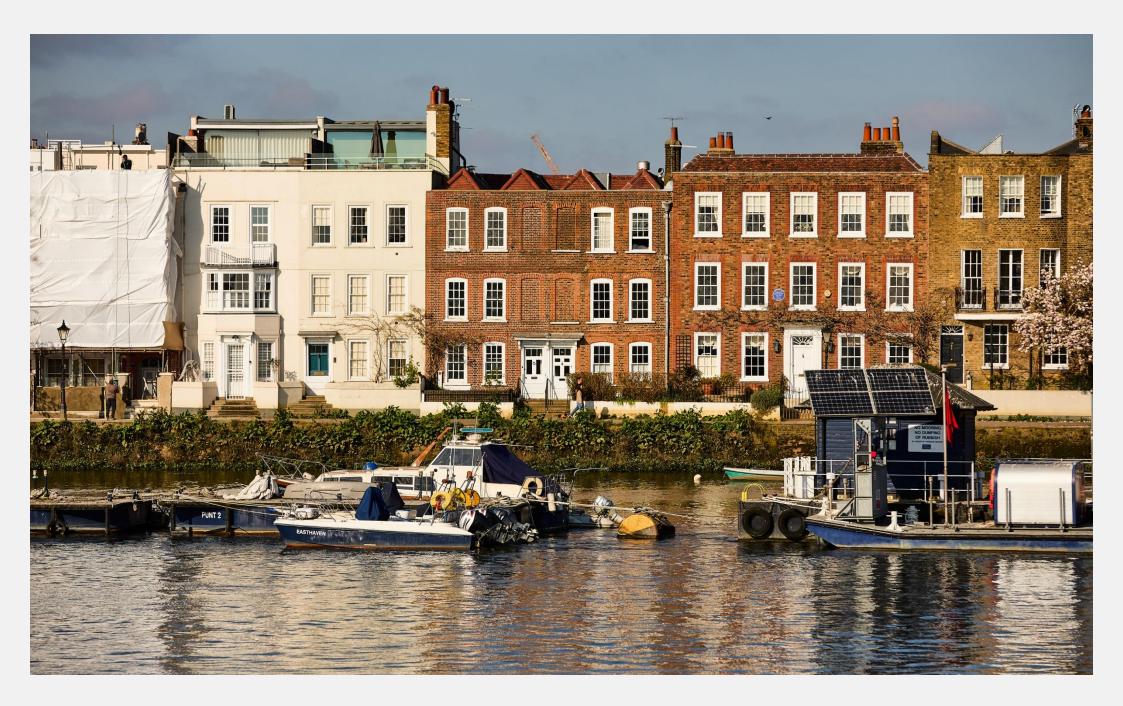

### Strand on the Green Chiswick W4

An historic opportunity to acquire an exquisite riverside gem on Strand on the Green, brought to market by RiverHomes for the first time in 57 years. A south-facing property with stunning river views, its beautifully proportioned rooms are animated by the changing light reflected from the water. Built in 1690 it retains much of the 17th century atmosphere and detail; original panelling, corner cupboards, stairs, fireplaces, shutters, window seats, floors, historic cellars and even original door hinges. Fronted by a paved garden on the river and a secluded mature walled garden to the rear. The accommodation totals 2,538 sq. ft. comprises 5 bedrooms, 2 reception rooms, kitchen and flexible studio/workrooms. To the ground floor is the delightful river-facing living room, the kitchen, and cloakroom, with panelled entrance hall. The first floor houses the stunning drawing room with amazing river views, and a double bedroom overlooking the garden with ensuite bathroom.

Strand on the Green is an idyllic riverside spot pubs, local sailing, abundant river wildlife, and friendly community. Excellent communications by road and rail (District line, Overground and SW trains), to Heathrow in 20 minutes, or Waterloo in 35 minutes. Good shopping, restaurants etc. in nearby Chiswick High road. Viewing is highly recommended: This really is a unique, once in a lifetime opportunity.