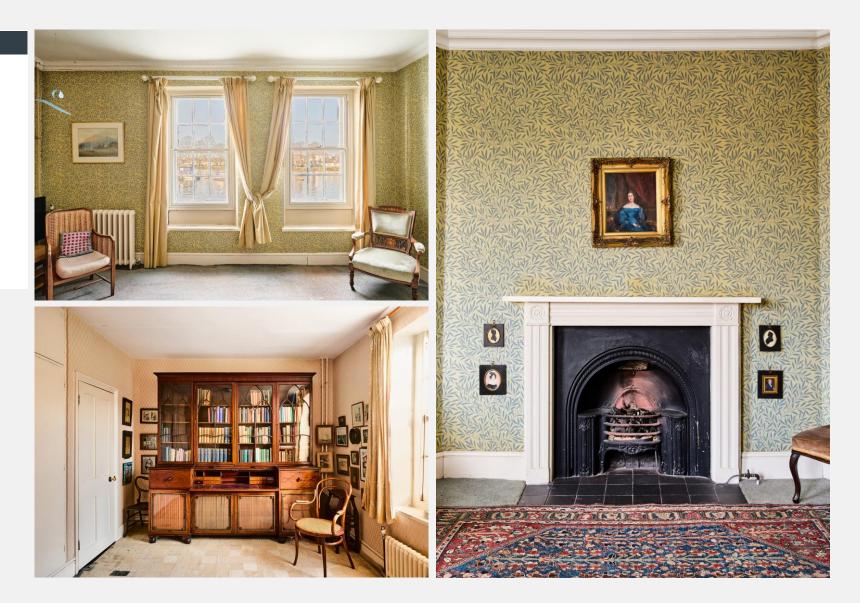

### Strand on the Green Chiswick W4

An historic opportunity to acquire an exquisite riverside gem on Strand on the Green, brought to market by RiverHomes for the first time in 57 years. A south-facing property with stunning river views, its beautifully proportioned rooms are animated by the changing light reflected from the water. Built in 1690 it retains much of the 17th century atmosphere and detail; original panelling, corner cupboards, stairs, fireplaces, shutters, window seats, floors, historic cellars and even original door hinges. Fronted by a paved garden on the river and a secluded mature walled garden to the rear. The accommodation totals 2,538 sq. ft. comprises 5 bedrooms, 2 reception rooms, kitchen and flexible studio/workrooms. To the ground floor is the delightful river-facing living room, the kitchen, and cloakroom, with panelled entrance hall. The first floor houses the stunning drawing room with amazing river views, and a double bedroom overlooking the garden with ensuite bathroom.

### Strand on the Green **Chiswick W4**

On the second floor is the lovely river-facing master bedroom, two smaller bedrooms/studies, well known for its beauty and tranquillity, historic and a family bathroom. The historic cellars provide a utility room, wine cellar, boiler room, and workroom. The garden further houses a charming two storey annex studio with kitchenette and en suite shower room above a separate garage, and side passage leading out to Thames Road.