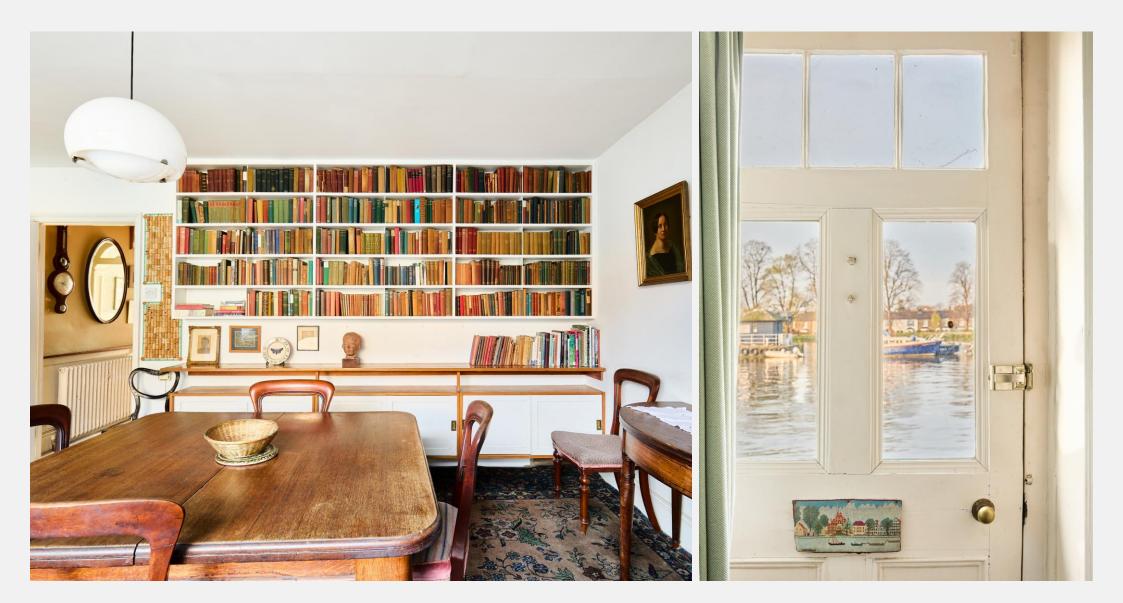

### Strand on the Green Chiswick W4

An historic opportunity to acquire an exquisite riverside gem on Strand on the Green, brought to market by RiverHomes for the first time in 57 years. A south-facing property with stunning river views, its beautifully proportioned rooms are animated by the changing light reflected from the water. Built in 1690 it retains much of the 17th century atmosphere and detail; original panelling, corner cupboards, stairs, fireplaces, shutters, window seats, floors, historic cellars and even original door hinges. Fronted by a paved garden on the river and a secluded mature walled garden to the rear. The accommodation totals 2,538 sq. ft. comprises 5 bedrooms, 2 reception rooms, kitchen and flexible studio/workrooms. To the ground floor is the delightful river-facing living room, the kitchen, and cloakroom, with panelled entrance hall. The first floor houses the stunning drawing room with amazing river views, and a double bedroom overlooking the garden with ensuite bathroom.

### Strand on the Green **Chiswick W4**

On the second floor is the lovely river-facing master bedroom, two smaller bedrooms/studies, well known for its beauty and tranquillity, historic and a family bathroom. The historic cellars provide a utility room, wine cellar, boiler room, and workroom. The garden further houses a charming two storey annex studio with kitchenette and en suite shower room above a separate garage, and side passage leading out to Thames Road.