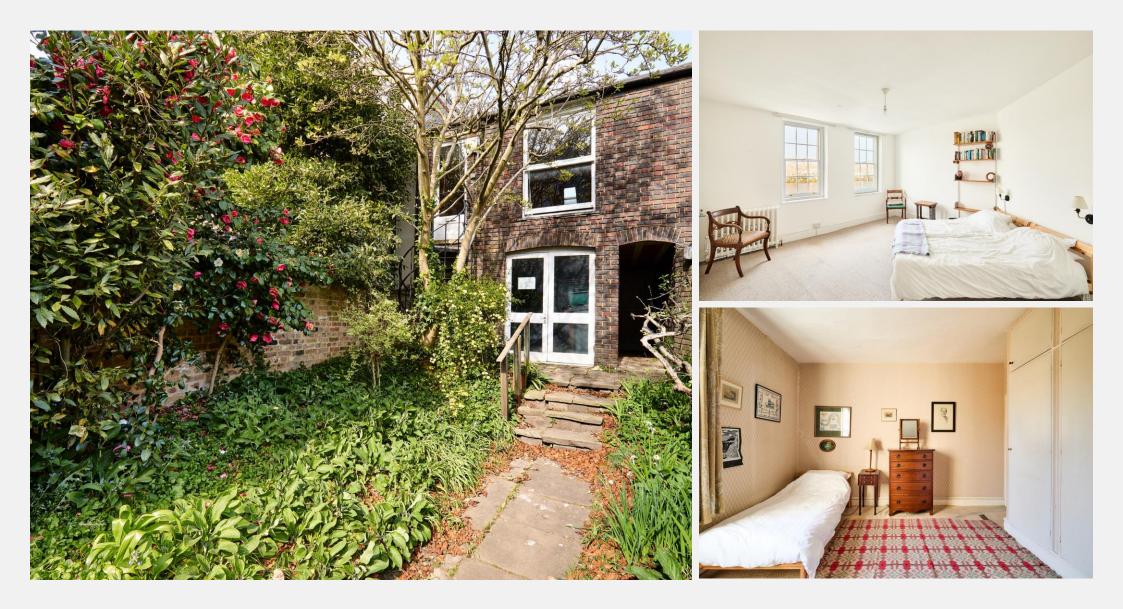

### Strand on the Green Chiswick W4

An historic opportunity to acquire an exquisite riverside gem on Strand on the Green, brought to market by RiverHomes for the first time in 57 years. A south-facing property with stunning river views, its beautifully proportioned rooms are animated by the changing light reflected from the water. Built in 1690 it retains much of the 17th century atmosphere and detail; original panelling, corner cupboards, stairs, fireplaces, shutters, window seats, floors, historic cellars and even original door hinges. Fronted by a paved garden on the river and a secluded mature walled garden to the rear. The accommodation totals 2,538 sq. ft. comprises 5 bedrooms, 2 reception rooms, kitchen and flexible studio/workrooms. To the ground floor is the delightful river-facing living room, the kitchen, and cloakroom, with panelled entrance hall. The first floor houses the stunning drawing room with amazing river views, and a double bedroom overlooking the garden with ensuite bathroom.

### Strand on the Green **Chiswick W4**

On the second floor is the lovely river-facing master bedroom, two smaller bedrooms/studies, well known for its beauty and tranquillity, historic and a family bathroom. The historic cellars provide a utility room, wine cellar, boiler room, and workroom. The garden further houses a charming two storey annex studio with kitchenette and en suite shower room above a separate garage, and side passage leading out to Thames Road.