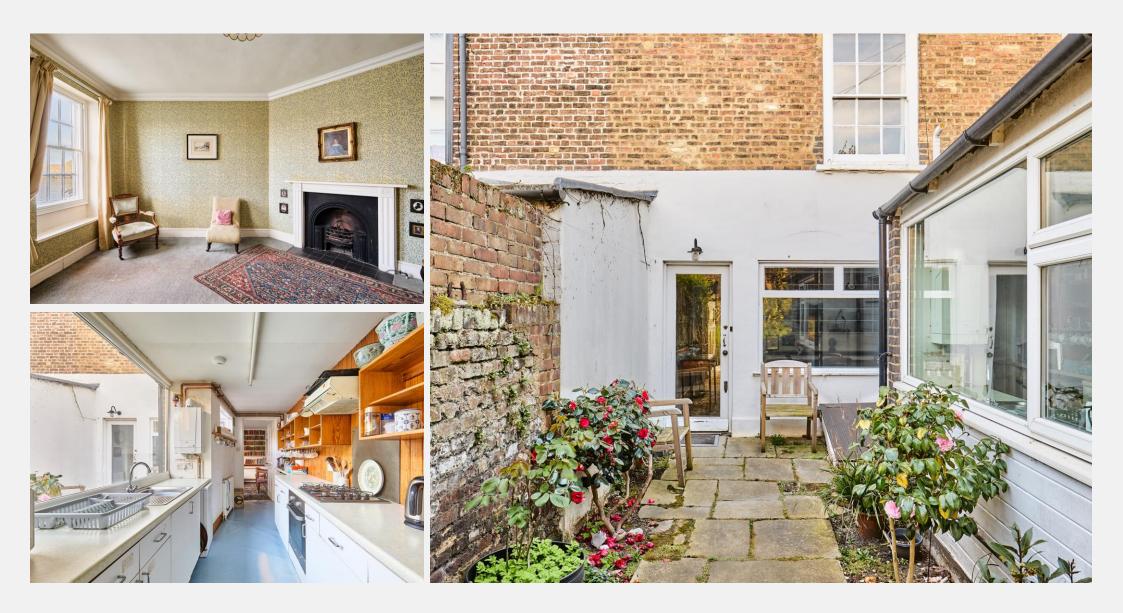

### Strand on the Green Chiswick W4

An historic opportunity to acquire an exquisite riverside gem on Strand on the Green, brought to market by RiverHomes for the first time in 57 years. A south-facing property with stunning river views, its beautifully proportioned rooms are animated by the changing light reflected from the water. Built in 1690 it retains much of the 17th century atmosphere and detail; original panelling, corner cupboards, stairs, fireplaces, shutters, window seats, floors, historic cellars and even original door hinges. Fronted by a paved garden on the river and a secluded mature walled garden to the rear. The accommodation totals 2,538 sq. ft. comprises 5 bedrooms, 2 reception rooms, kitchen and flexible studio/workrooms. To the ground floor is the delightful river-facing living room, the kitchen, and cloakroom, with panelled entrance hall. The first floor houses the stunning drawing room with amazing river views, and a double bedroom overlooking the garden with ensuite bathroom.

### Strand on the Green **Chiswick W4**

On the second floor is the lovely river-facing master bedroom, two smaller bedrooms/studies, well known for its beauty and tranquillity, historic and a family bathroom. The historic cellars provide a utility room, wine cellar, boiler room, and workroom. The garden further houses a charming two storey annex studio with kitchenette and en suite shower room above a separate garage, and side passage leading out to Thames Road.