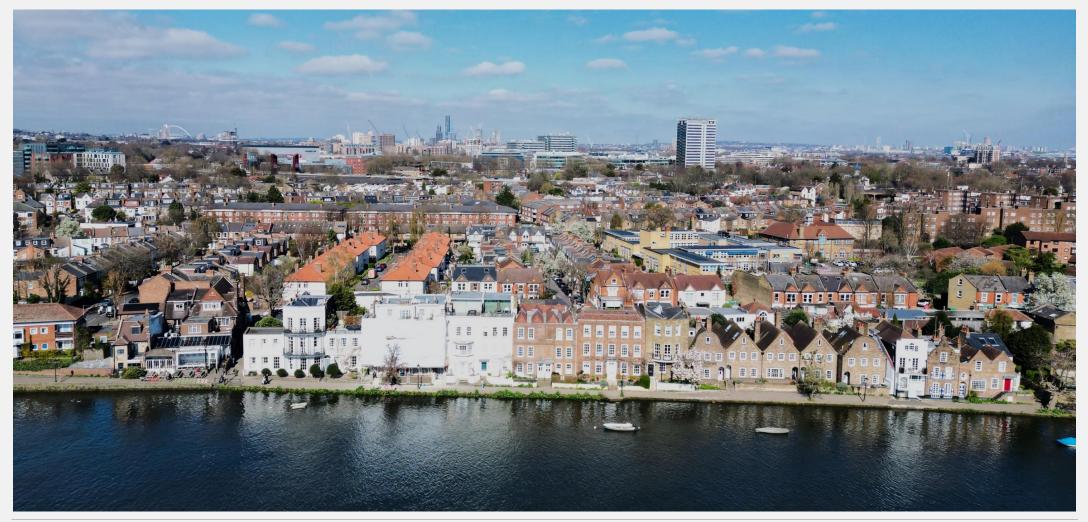

Strand on the Green is an idyllic riverside spot pubs, local sailing, abundant river wildlife, and friendly community. Excellent communications by road and rail (District line, Overground and SW trains), to Heathrow in 20 minutes, or Waterloo in 35 minutes. Good shopping, restaurants etc. in nearby Chiswick High road. Viewing is highly recommended: This really is a unique, once in a lifetime opportunity.