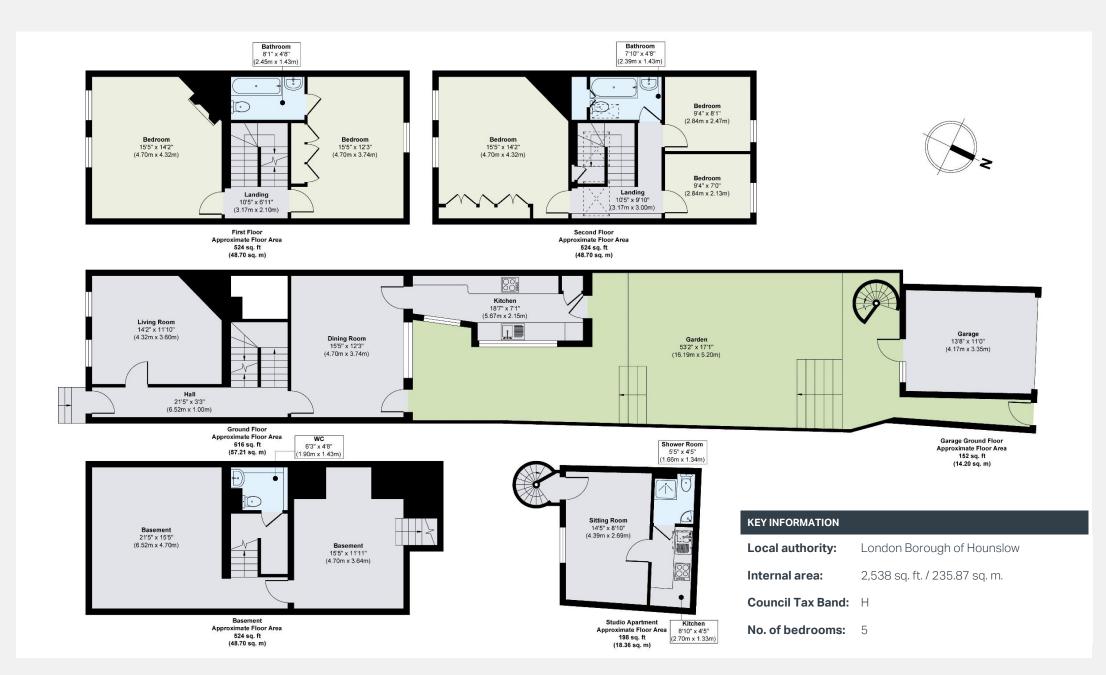

### Strand on the Green Chiswick W4

An historic opportunity to acquire an exquisite riverside gem on Strand on the Green, brought to market by RiverHomes for the first time in 57 years. A south-facing property with stunning river views, its beautifully proportioned rooms are animated by the changing light reflected from the water. Built in 1690 it retains much of the 17th century atmosphere and detail; original panelling, corner cupboards, stairs, fireplaces, shutters, window seats, floors, historic cellars and even original door hinges. Fronted by a paved garden on the river and a secluded mature walled garden to the rear. The accommodation totals 2,538 sq. ft. comprises 5 bedrooms, 2 reception rooms, kitchen and flexible studio/workrooms. To the ground floor is the delightful river-facing living room, the kitchen, and cloakroom, with panelled entrance hall. The first floor houses the stunning drawing room with amazing river views, and a double bedroom overlooking the garden with ensuite bathroom.

### Strand on the Green **Chiswick W4**

On the second floor is the lovely river-facing master bedroom, two smaller bedrooms/studies, well known for its beauty and tranquillity, historic and a family bathroom. The historic cellars provide a utility room, wine cellar, boiler room, and workroom. The garden further houses a charming two storey annex studio with kitchenette and en suite shower room above a separate garage, and side passage leading out to Thames Road.