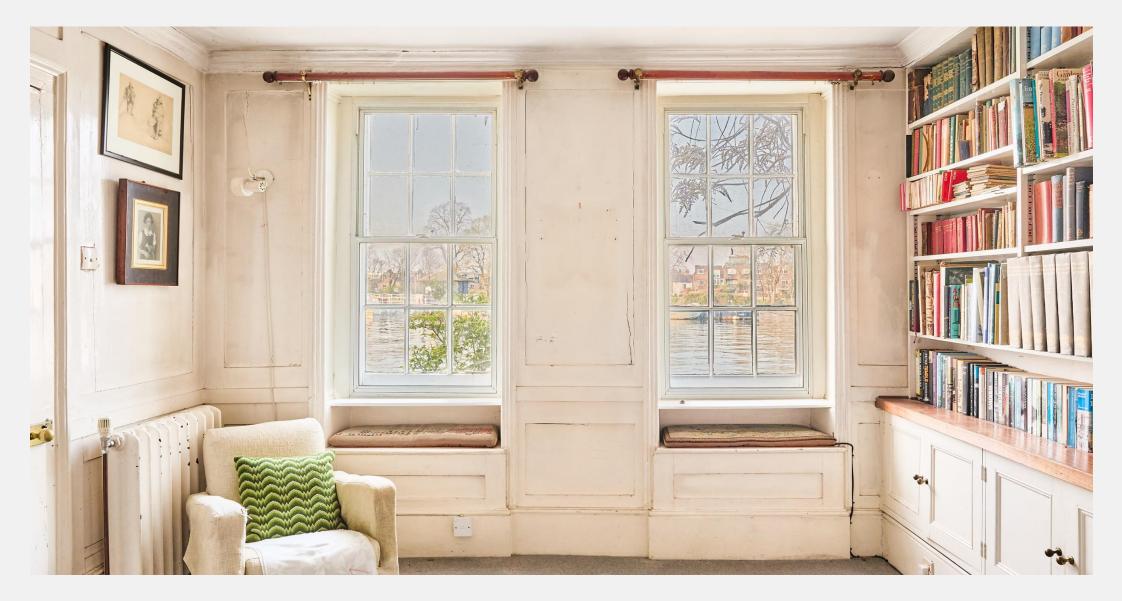

### Strand on the Green Chiswick W4

An historic opportunity to acquire an exquisite riverside gem on Strand on the Green, brought to market by RiverHomes for the first time in 57 years. A south-facing property with stunning river views, its beautifully proportioned rooms are animated by the changing light reflected from the water. Built in 1690 it retains much of the 17th century atmosphere and detail; original panelling, corner cupboards, stairs, fireplaces, shutters, window seats, floors, historic cellars and even original door hinges. Fronted by a paved garden on the river and a secluded mature walled garden to the rear. The accommodation totals 2,538 sq. ft. comprises 5 bedrooms, 2 reception rooms, kitchen and flexible studio/workrooms. To the ground floor is the delightful river-facing living room, the kitchen, and cloakroom, with panelled entrance hall. The first floor houses the stunning drawing room with amazing river views, and a double bedroom overlooking the garden with ensuite bathroom.

### Strand on the Green **Chiswick W4**

On the second floor is the lovely river-facing master bedroom, two smaller bedrooms/studies, well known for its beauty and tranquillity, historic and a family bathroom. The historic cellars provide a utility room, wine cellar, boiler room, and workroom. The garden further houses a charming two storey annex studio with kitchenette and en suite shower room above a separate garage, and side passage leading out to Thames Road.