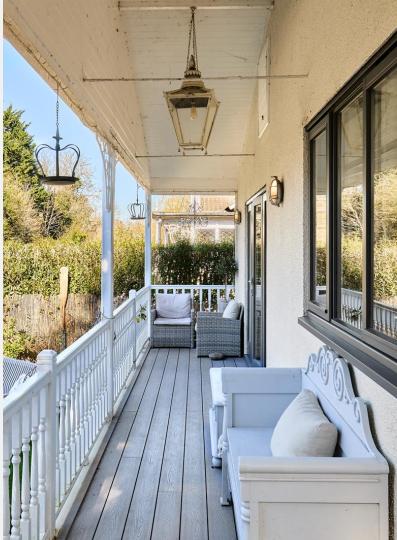

### **Trowlock Island Teddington TW11**

Rarely available three bedroom detached cottage, Trowlock Island is an island paradise located 5 sitting on a large plot on Trowlock Island, Teddington, TW11, accessed by an original chain ferry. Set in an idyllic environment on the banks of the River Thames, with its own mooring. Recently renovated to an exceptionally high standard. Featuring a large master bedroom with en suite shower room, two further double bedrooms, family bathroom, kitchen and a large living room leading out to a south-east facing covered deck and large garden on the river's edge, with a twelve meter mooring. Must be seen to be believed.