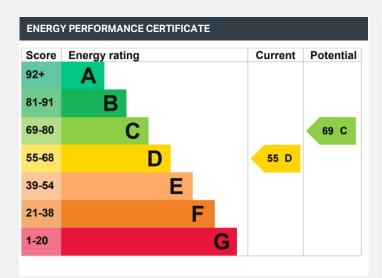

#### **KEY FEATURES**

Council tax band F

Three bedroom detached cottage Access by chain ferry On the banks of the Thames 12 meter mooring Recently renovated 5 minutes from Teddington town centre Private island **EPC** rating D