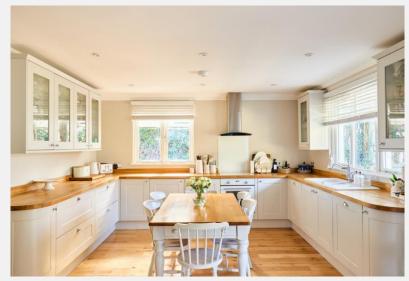

### **Trowlock Island Teddington TW11**

Rarely available three bedroom detached cottage, Trowlock Island is an island paradise located 5 sitting on a large plot on Trowlock Island, Teddington, TW11, accessed by an original chain ferry. Set in an idyllic environment on the banks of the River Thames, with its own mooring. Recently renovated to an exceptionally high standard. Featuring a large master bedroom with en suite shower room, two further double bedrooms, family bathroom, kitchen and a large living room leading out to a south-east facing covered deck and large garden on the river's edge, with a twelve meter mooring. Must be seen to be believed.