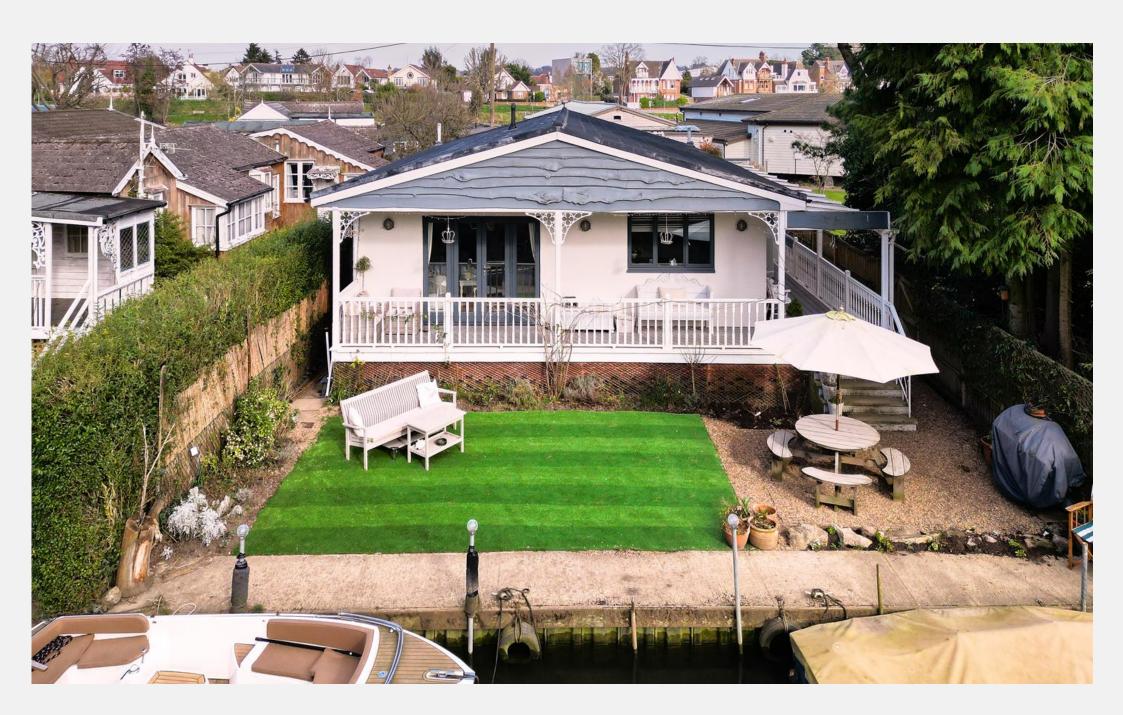

### **Trowlock Island Teddington TW11**

Rarely available three bedroom detached cottage, Trowlock Island is an island paradise located 5 sitting on a large plot on Trowlock Island, Teddington, TW11, accessed by an original chain ferry. Set in an idyllic environment on the banks of the River Thames, with its own mooring. Recently renovated to an exceptionally high standard. Featuring a large master bedroom with en suite shower room, two further double bedrooms, family bathroom, kitchen and a large living room leading out to a south-east facing covered deck and large garden on the river's edge, with a twelve meter mooring. Must be seen to be believed.

#### **KEY FEATURES**

Council tax band F

Three bedroom detached cottage Access by chain ferry On the banks of the Thames 12 meter mooring Recently renovated 5 minutes from Teddington town centre Private island **EPC** rating D