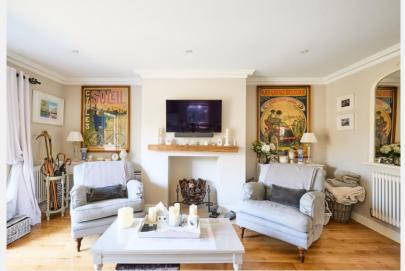

### **Trowlock Island Teddington TW11**

Rarely available three bedroom detached cottage, Trowlock Island is an island paradise located 5 sitting on a large plot on Trowlock Island, Teddington, TW11, accessed by an original chain ferry. Set in an idyllic environment on the banks of the River Thames, with its own mooring. Recently renovated to an exceptionally high standard. Featuring a large master bedroom with en suite shower room, two further double bedrooms, family bathroom, kitchen and a large living room leading out to a south-east facing covered deck and large garden on the river's edge, with a twelve meter mooring. Must be seen to be believed.