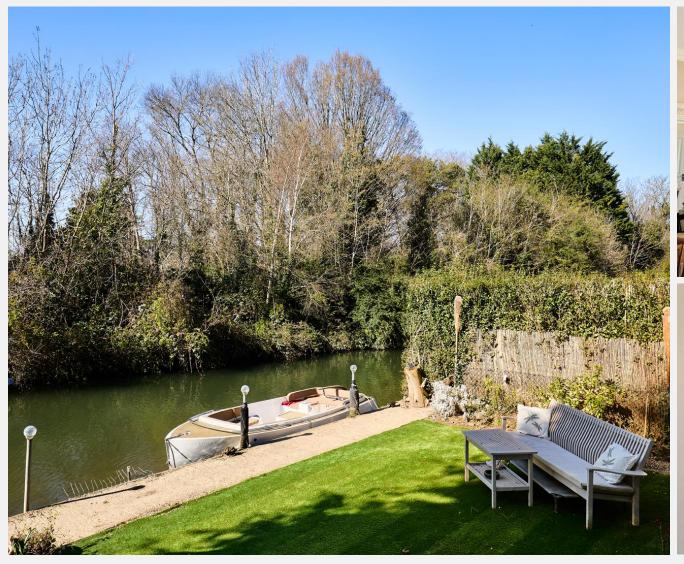

### **Trowlock Island Teddington TW11**

Rarely available three bedroom detached cottage, Trowlock Island is an island paradise located 5 sitting on a large plot on Trowlock Island, Teddington, TW11, accessed by an original chain ferry. Set in an idyllic environment on the banks of the River Thames, with its own mooring. Recently renovated to an exceptionally high standard. Featuring a large master bedroom with en suite shower room, two further double bedrooms, family bathroom, kitchen and a large living room leading out to a south-east facing covered deck and large garden on the river's edge, with a twelve meter mooring. Must be seen to be believed.

Maintenance charge £300 per annum approx. includes water rates and maintenance of island gardens.

#### **KEY FEATURES**

Council tax band F

Three bedroom detached cottage Access by chain ferry On the banks of the Thames 12 meter mooring Recently renovated 5 minutes from Teddington town centre Private island **EPC** rating D