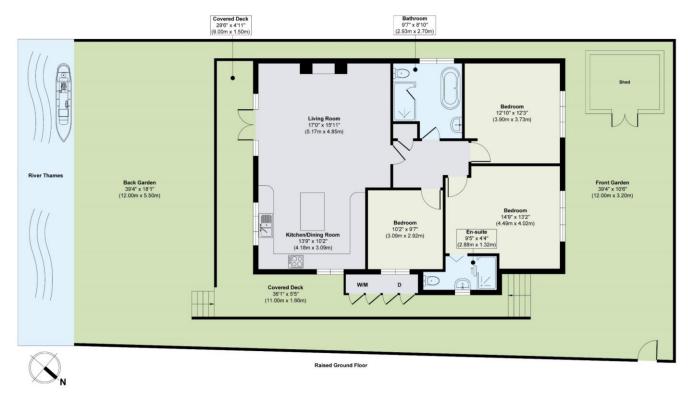

### **Trowlock Island Teddington TW11**

Rarely available three bedroom detached cottage, Trowlock Island is an island paradise located 5 sitting on a large plot on Trowlock Island, Teddington, TW11, accessed by an original chain ferry. Set in an idyllic environment on the banks of the River Thames, with its own mooring. Recently renovated to an exceptionally high standard. Featuring a large master bedroom with en suite shower room, two further double bedrooms, family bathroom, kitchen and a large living room leading out to a south-east facing covered deck and large garden on the river's edge, with a twelve meter mooring. Must be seen to be believed.

#### **KEY INFORMATION**

**Local authority:** Richmond upon Thames

**Internal area:** 1,132 sq. ft. / 97.20 sq. m.

No. of bedrooms: 3

Maintenance fee: £300 per annum approx.

Council tax band: F