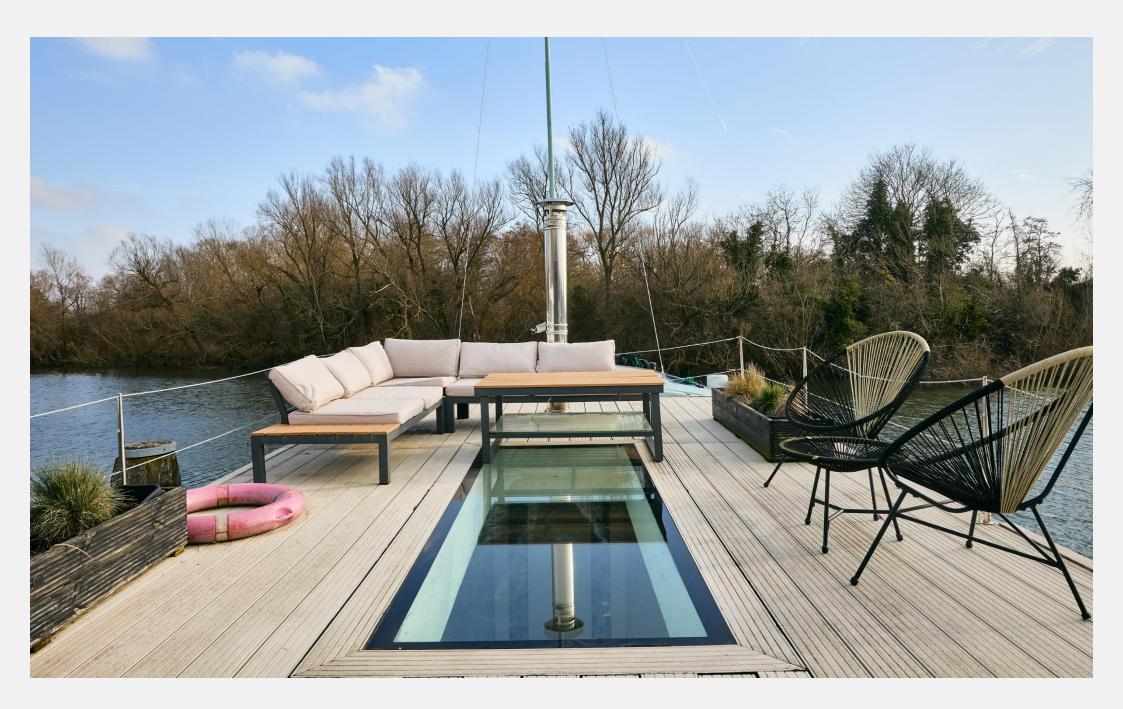

## Penton Hook Marina Chertsey KT16

Discover the charm of living on the Thames with this exceptional two-storey houseboat, formerly a Dutch barge, now transformed into a stunning three bedroom design-led home. Nestled within a serene neighbourhood in Surrey, this spacious floating residence offers a unique perspective on life.

The houseboat features a modern design with quartz worktops, underfloor heating (diesel), a Stovax wood burner, a wheelhouse, and bifolding glass doors that open to a deck. The high ceilings in the reception room create a sense of volume, while an abundance of windows flood the space with natural light, enhancing the bright and airy aesthetic.

## **KEY FEATURES**

Two-storey houseboat

Three bedrooms

Two bathrooms plus guest toilet

Quartz kitchen worktops

Stovax wood burner

**Underfloor heating** 

Stunning entertaining deck

Nestled within 80 acres of tranquil waters

Close to the vibrant Staines-upon-Thames

**Excellent transport links** 

The 15-month conversion project aimed to maximise space and comfort, ensuring that the home feels nothing like a traditional boat. The layout and design, have been meticulously executed to create a home that rivals any bricks-and-mortar property. Experience the perfect blend of innovation and finesse in this 30 metre long floating home, where every detail has been thoughtfully crafted to provide a luxurious and comfortable living environment.