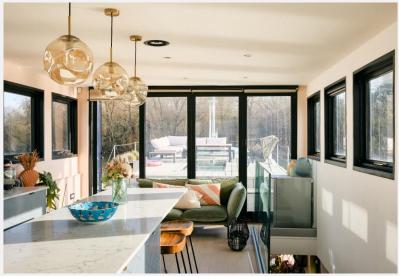

The houseboat features a modern design with quartz worktops, underfloor heating (diesel), a Stovax wood burner, a wheelhouse, and bifolding glass doors that open to a deck. The high ceilings in the reception room create a sense of volume, while an abundance of windows flood the space with natural light, enhancing the bright and airy aesthetic.

## **KEY FEATURES**

Two-storey houseboat

Three bedrooms

Two bathrooms plus guest toilet

Quartz kitchen worktops

Stovax wood burner

**Underfloor heating** 

Stunning entertaining deck