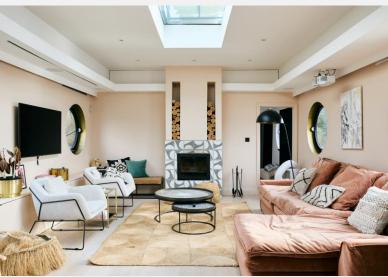

The houseboat features a modern design with quartz worktops, underfloor heating (diesel), a Stovax wood burner, a wheelhouse, and bifolding glass doors that open to a deck. The high ceilings in the reception room create a sense of volume, while an abundance of windows flood the space with natural light, enhancing the bright and airy aesthetic.

## **KEY FEATURES**

Two-storey houseboat

Three bedrooms

Two bathrooms plus guest toilet

Quartz kitchen worktops

Stovax wood burner

**Underfloor heating** 

Stunning entertaining deck