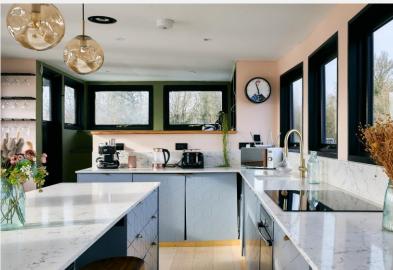

The houseboat features a modern design with quartz worktops, underfloor heating (diesel), a Stovax wood burner, a wheelhouse, and bifolding glass doors that open to a deck. The high ceilings in the reception room create a sense of volume, while an abundance of windows flood the space with natural light, enhancing the bright and airy aesthetic.

## **KEY FEATURES**

Two-storey houseboat

Three bedrooms

Two bathrooms plus guest toilet

Quartz kitchen worktops

Stovax wood burner

**Underfloor heating** 

Stunning entertaining deck