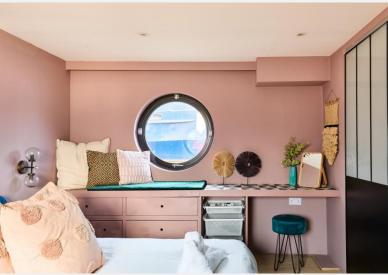

The houseboat features a modern design with quartz worktops, underfloor heating (diesel), a Stovax wood burner, a wheelhouse, and bifolding glass doors that open to a deck. The high ceilings in the reception room create a sense of volume, while an abundance of windows flood the space with natural light, enhancing the bright and airy aesthetic.

## **KEY FEATURES**

Two-storey houseboat

Three bedrooms

Two bathrooms plus guest toilet

Quartz kitchen worktops

Stovax wood burner

**Underfloor heating** 

Stunning entertaining deck