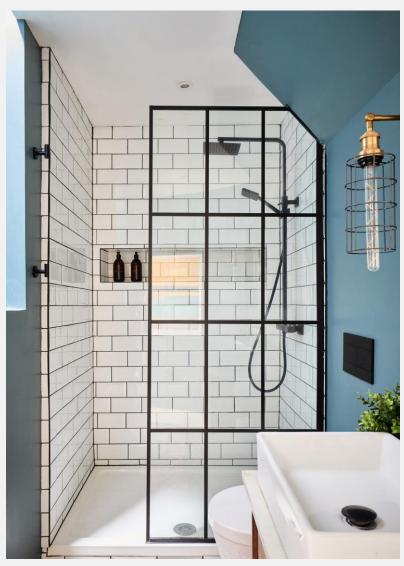

## **KEY FEATURES**

Two-storey houseboat

Three bedrooms

Two bathrooms plus guest toilet

Quartz kitchen worktops

Stovax wood burner

**Underfloor heating** 

Stunning entertaining deck