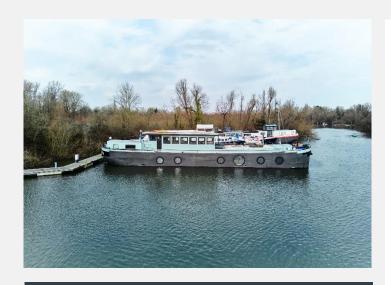

## Penton Hook Marina Chertsey KT16

Discover the charm of living on the Thames with this exceptional two-storey houseboat, formerly a Dutch barge, now transformed into a stunning three bedroom design-led home. Nestled within a serene neighbourhood in Surrey, this spacious floating residence offers a unique perspective on life.

Nestled within 80 acres of tranquil waters

Close to the vibrant Staines-upon-Thames

**Excellent transport links** 

The 15-month conversion project aimed to maximise space and comfort, ensuring that the home feels nothing like a traditional boat. The layout and design, have been meticulously executed to create a home that rivals any bricks-and-mortar property. Experience the perfect blend of innovation and finesse in this 30 metre long floating home, where every detail has been thoughtfully crafted to provide a luxurious and comfortable living environment.

Nestled within 80 acres of tranquil waters on the non-tidal reaches of the River Thames, Penton Hook Marina is Britain's largest inland marina. Located close to the vibrant town of Staines-upon-Thames, this picturesque marina offers a perfect blend of natural beauty and modern amenities. Nearby, you can explore historic sites such as Runnymede, where King John signed the Magna Carta, and the iconic Windsor Castle. With excellent transport links to London via road and rail, Penton Hook Marina provides an ideal setting for both leisure and convenience.