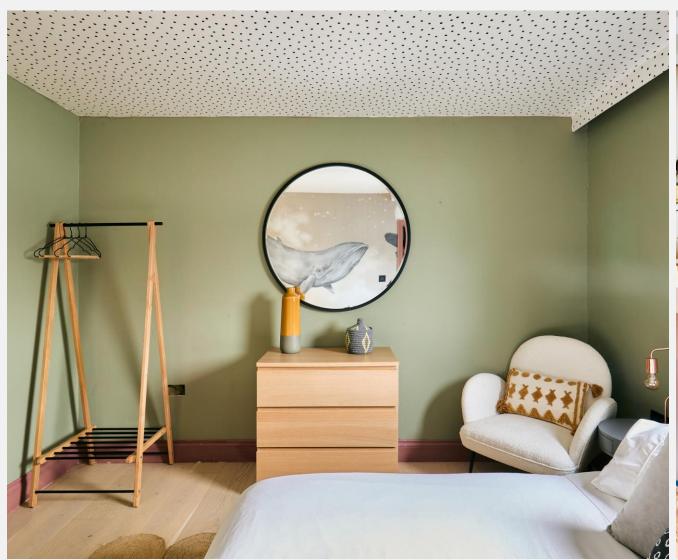

The houseboat features a modern design with quartz worktops, underfloor heating (diesel), a Stovax wood burner, a wheelhouse, and bifolding glass doors that open to a deck. The high ceilings in the reception room create a sense of volume, while an abundance of windows flood the space with natural light, enhancing the bright and airy aesthetic.

## **KEY FEATURES**

Two-storey houseboat

Three bedrooms

Two bathrooms plus guest toilet

Quartz kitchen worktops

Stovax wood burner

**Underfloor heating** 

Stunning entertaining deck