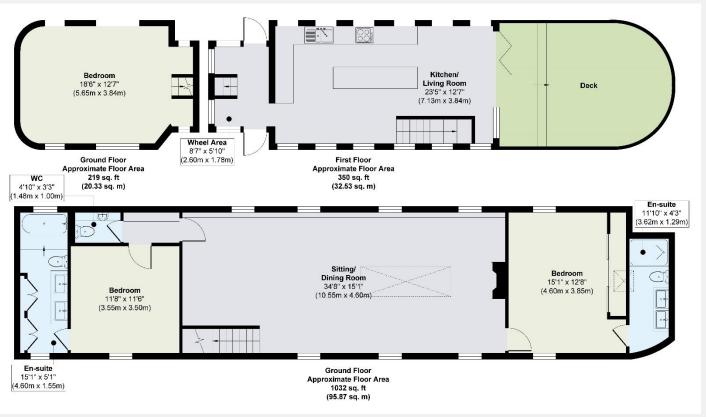

## Penton Hook Marina Chertsey KT16

Discover the charm of living on the Thames with this exceptional two-storey houseboat, formerly a Dutch barge, now transformed into a stunning three bedroom design-led home. Nestled within a serene neighbourhood in Surrey, this spacious floating residence offers a unique perspective on life.

The houseboat features a modern design with quartz worktops, underfloor heating (diesel), a Stovax wood burner, a wheelhouse, and bifolding glass doors that open to a deck. The high ceilings in the reception room create a sense of volume, while an abundance of windows flood the space with natural light, enhancing the bright and airy aesthetic.

## **KEY FEATURES**

Two-storey houseboat

Three bedrooms

Two bathrooms plus guest toilet

Quartz kitchen worktops

Stovax wood burner

**Underfloor heating** 

Stunning entertaining deck

## **KEY INFORMATION**

**Local authority:** Runnymede Borough Council

**Internal area:** 1,601 sq. ft. / 148.73 sq. m.

No. of bedrooms: 3

**Mooring type:** Currently on Leisure, can be changed

**Mooring fees:** Current fees £1,351.89 per month