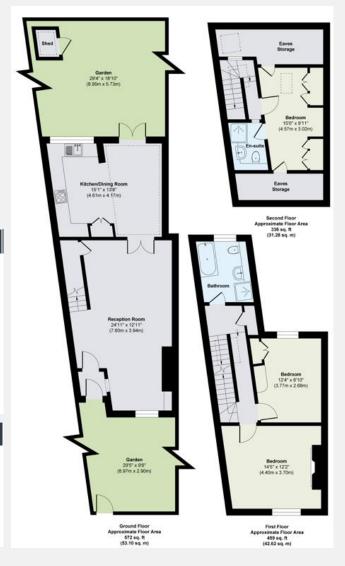

## RIVERHOMES

West London Branch 28 Thames Road London W4 3RJ 020 8995 0500 www.riverhomes.co.uk

Nestled moments from the River Thames, this rarely available, affordable and beautifully reimagined three-bedroom cottage is offered to the sales market. Tucked away off Hammersmith Terrace, the home has been meticulously renovated to an exceptional standard, balancing period charm with contemporary refinement. The ground floor unfolds with a generously proportioned reception room, where warm oak floorboards extend towards a sleek, high-spec kitchen. Here, bespoke cabinetry and premium appliances open seamlessly onto a tranquil courtyard garden—an idyllic setting for alfresco dining, complete with a discreet garden shed. The first floor hosts two elegantly appointed double bedrooms, served by a refined family bathroom, while the top floor is dedicated to a serene principal suite. A shower room and thoughtfully integrated eaves storage complete the space, offering a sense of calm and retreat.

## **KEY INFORMATION**

**Local authority:** London Borough of Hammersmith &

Fulham

**Internal area:** 1,367sq. ft. / 127 sq. m.

Local council tax: E