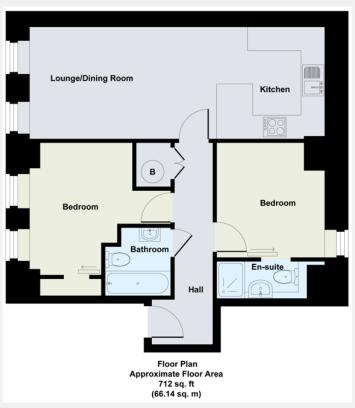

## **KEY INFORMATION**

**Local authority:** London Borough of Hammersmith &

Fulham

**Internal area:** 712 sq. ft. / 66.14. sq. m

No. of bedrooms: 2

**Available from:** Immediately