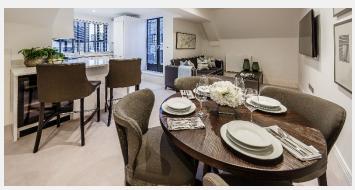

## RIVERHOMES

West London Branch 28 Thames Road London W4 3RJ 020 8995 0500 www.riverhomes.co.uk

A stunning brand-new interior designed, two-bedroom, two-bathroom first-floor apartment facing the courtyard set within this newly converted warehouse, gated development on the River Thames. The apartment boasts a bright open-plan kitchen and reception room, a master bedroom with an en-suite shower room, and an additional guest bathroom. The fully fitted Metris Kitchen is complete with Miele appliances including an integrated dishwasher, washer/dryer, full height fridge freezer, oven, hob, integrated extractor fan, and a Miele wine cooler. The complete bathroom suites come with underfloor heating while the bedrooms boast bespoke mirrored wardrobes and automatic lighting. Further benefits of the apartment include a Smart Home visual system, a digital video door entry system, and pre-wiring for Sky + TV. Council tax band F.