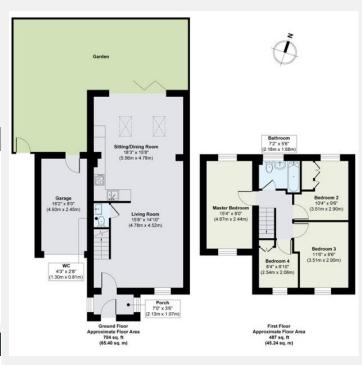

## RIVERHOMES

West London Branch 28 Thames Road London W4 3RJ 020 8995 0500 www.riverhomes.co.uk

Set within the peaceful enclave of Oliver Close, this beautifully proportioned four-bedroom home occupies what is believed to be the largest plot in the development. A west-facing garden, thoughtfully landscaped for both privacy and serenity, extends beyond the interiors, while a private garage and off-street parking lend a sense of ease. Inside, space unfolds with clarity and purpose. A light-filled reception room leads seamlessly into an open-plan kitchen and dining area, where bi-fold doors dissolve the boundary between inside and out. Upstairs, four elegantly appointed bedrooms offer a quiet retreat, complemented by a contemporary family bathroom. Perfectly positioned moments from the River Thames and the sought-after Strand on the Green school, the house is well connected to Gunnersbury (District Line), Kew Bridge, and Chiswick National Rail stations.

## **KEY INFORMATION**

**Local authority:** London Borough of Hounslow

**Internal area:** 1,191 sq. ft. / 110.64 sq. m.

No. of bedrooms: 4

Council tax band: F