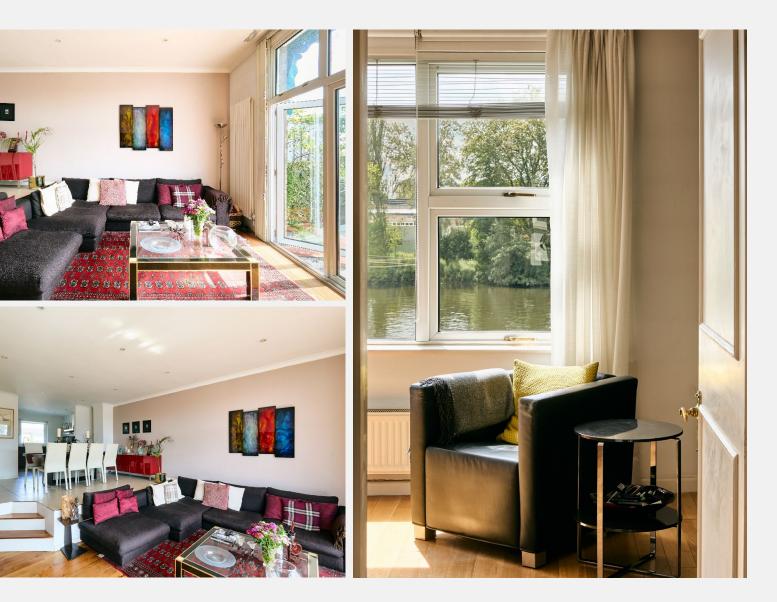

To the first floor is a large kitchen breakfast room and dining living area, which leads out onto the garden/patio area with uninterrupted river views. The second floor has two double family bathroom, and on the top floor is a stunning master suite with en suite bathroom, leading onto a magnificent balcony.