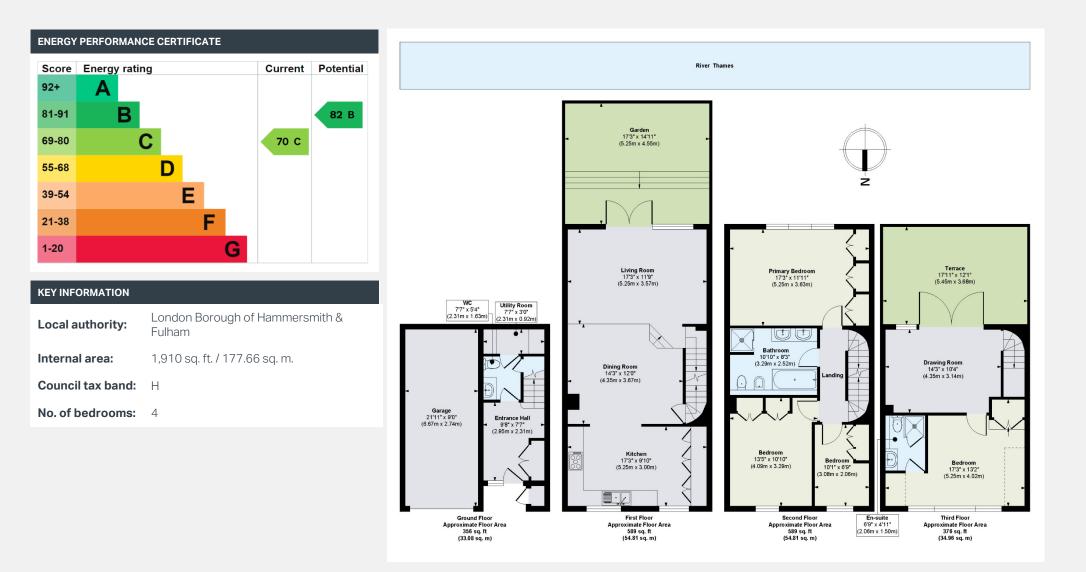

#### **KEY FEATURES**

4 bedrooms

2 bathrooms

Over 1,900 sq. ft. of living space

Integrated garage

Uninterrupted 180 degree views of the river

River views from the private balcony & terrace

En suite master bedroom

### **Lord Napier Place** Hammersmith W6

Perched on the edge of the River Thames with 180 degree views of the river is this magnificent four bedroom terraced town house. Lord Napier Place is located on Chiswick / Hammersmith borders with wonderful river walks and local river bedrooms, a third single bedroom/study and hostelries. Providing over 1,900 sq. ft. of versatile living accommodation, the property is laid out as follows: the ground floor comprises an and potential dressing room / fifth bedroom entrance hall which sits beside the integrated garage (which could be converted into further living space if desired), a utility room and cloakroom with toilet.

To the first floor is a large kitchen breakfast room and dining living area, which leads out onto the garden/patio area with uninterrupted river views. The second floor has two double family bathroom, and on the top floor is a stunning master suite with en suite bathroom, leading onto a magnificent balcony.

### Lord Napier Place Hammersmith W6

The second floor has two double bedrooms, a third single bedroom / study and family bathroom, and on the top floor is a stunning master suite with en suite bathroom, and potential dressing room/fifth bedroom leading onto a magnificent balcony. The property is presented in original condition, a blank canvas to create a modern family home for a generation.