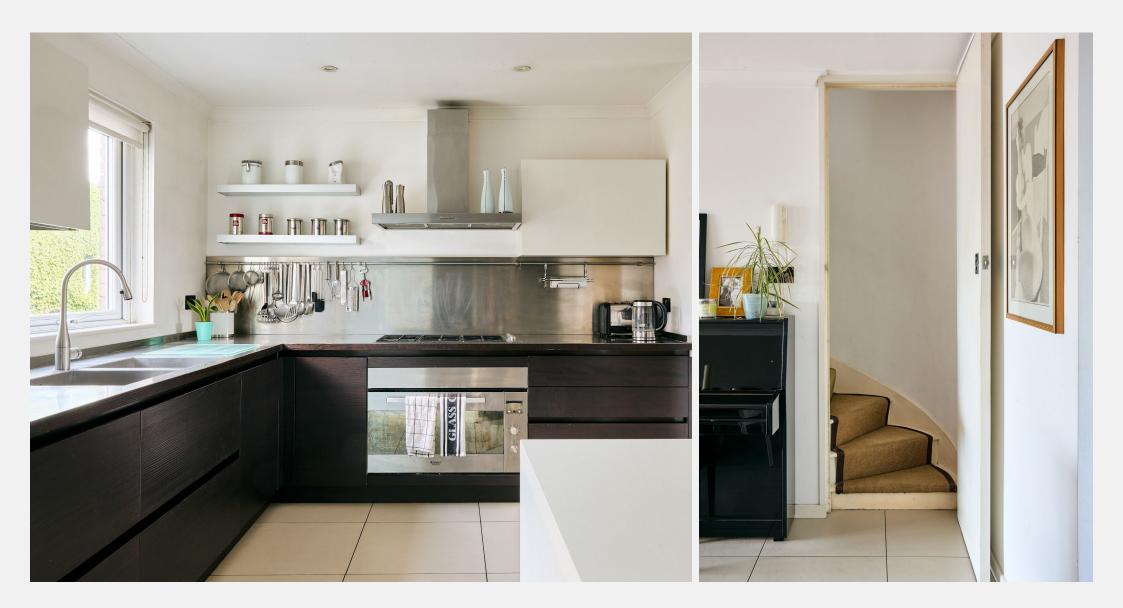

To the first floor is a large kitchen breakfast room and dining living area, which leads out onto the garden/patio area with uninterrupted river views. The second floor has two double family bathroom, and on the top floor is a stunning master suite with en suite bathroom, leading onto a magnificent balcony.