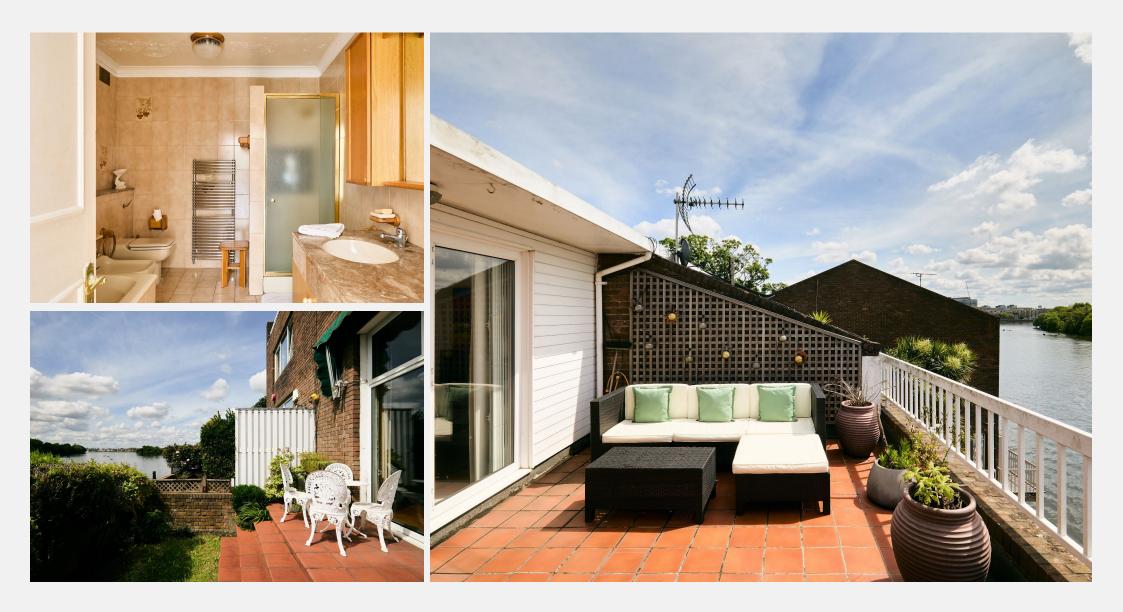

To the first floor is a large kitchen breakfast room and dining living area, which leads out onto the garden/patio area with uninterrupted river views. The second floor has two double family bathroom, and on the top floor is a stunning master suite with en suite bathroom, leading onto a magnificent balcony.

### Lord Napier Place Hammersmith W6

The second floor has two double bedrooms, a third single bedroom / study and family bathroom, and on the top floor is a stunning master suite with en suite bathroom, and potential dressing room/fifth bedroom leading onto a magnificent balcony. The property is presented in original condition, a blank canvas to create a modern family home for a generation.

#### **KEY FEATURES**

4 bedrooms

2 bathrooms

Over 1,900 sq. ft. of living space

Integrated garage

Uninterrupted 180 degree views of the river

River views from the private balcony & terrace

En suite master bedroom