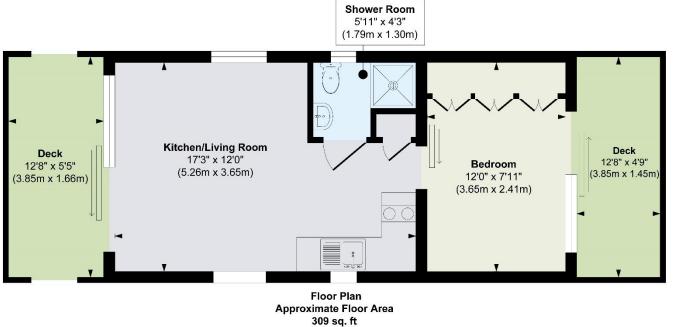

## Limehouse Waterside & Marina£220,000Limehouse E14Leisure mooring

| KEY INFORMATION  |                                 |
|------------------|---------------------------------|
| Local authority: | London Borough of Tower Hamlets |
| Internal area:   | 309 sq. ft. / 28.72 sq. m.      |
| No. of bedrooms: | 1                               |
| Mooring charge:  | £14,009.10 approx. per annum    |

309 sq. π (28.72 sq. m)