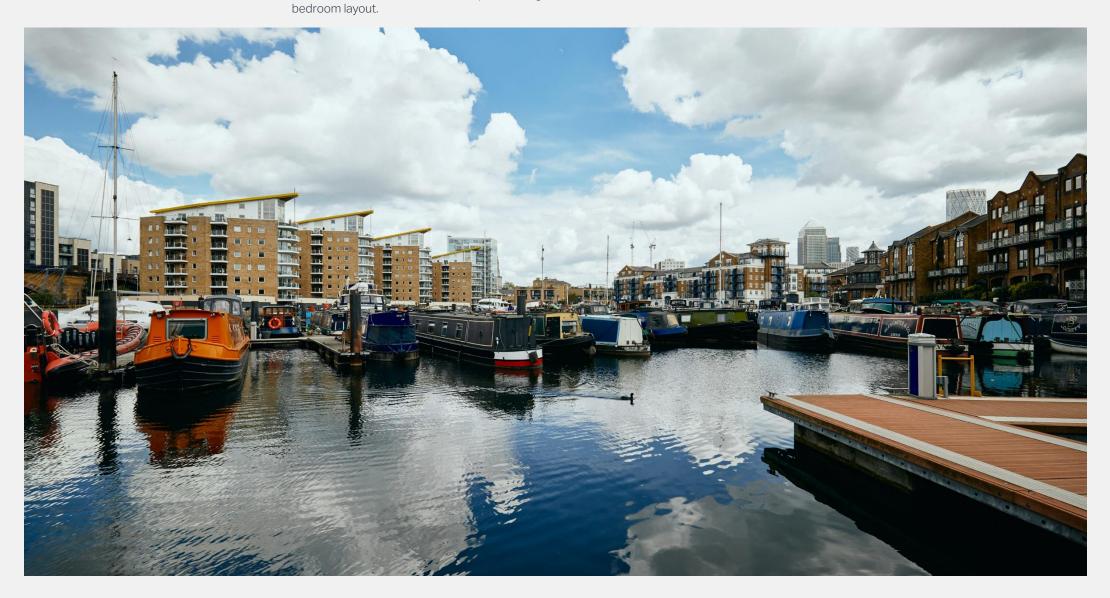

### Limehouse Waterside & Marina Limehouse E14

Limehouse Waterside & Marina, situated between the City of London and Canary Wharf, offers a unique waterside living experience in the heart of the city. This modern marina serves as a gateway between the River Thames and over 2,000 miles of navigable canals and rivers. It features secure moorings with CCTV, laundry facilities, showers, and Wi-Fi. Surrounded by cobbled streets, historic riverside pubs, and excellent restaurants, the marina creates a tranquil oasis amidst the bustling city. With Limehouse DLR station nearby,