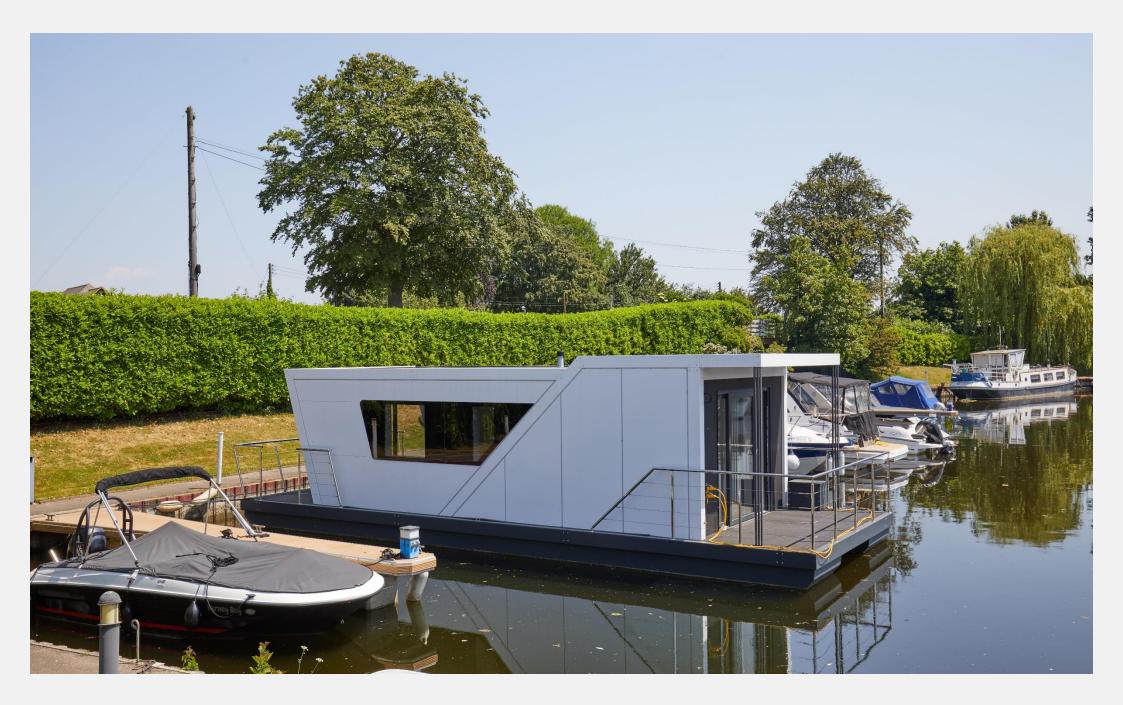

### Limehouse Waterside & Marina Limehouse E14

A different kind of home from home. This M Series vessel is 12 m. long and 4.5 m. wide, this model has been designed to give maximum interior space, while still fitting within a standard marina berth and with the added bonus of a 2 m. balcony front and rear ideal for al fresco entertaining. Glass windows along the full width of the front, with sliding doors for access, creates a bright airy living / dining / kitchen space bathed in natural light. The M350 can either have one larger master bedroom, or a double and a separate single

#### **KEY FEATURES**

New Build

One bedroom houseboat

Full kitchen

Shower room

**Two balconies** 

**Charming Marina** 