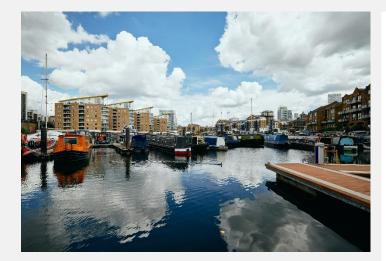

### Limehouse Waterside & Marina Limehouse E14

Limehouse Waterside & Marina, situated between the City of London and Canary Wharf, offers a unique waterside living experience in the heart of the city. This modern marina serves as a gateway between the River Thames and over 2,000 miles of navigable canals and rivers. It features secure moorings with CCTV, laundry facilities, showers, and Wi-Fi. Surrounded by cobbled streets, historic riverside pubs, and excellent restaurants, the marina creates a tranquil oasis amidst the bustling city. With Limehouse DLR station nearby,