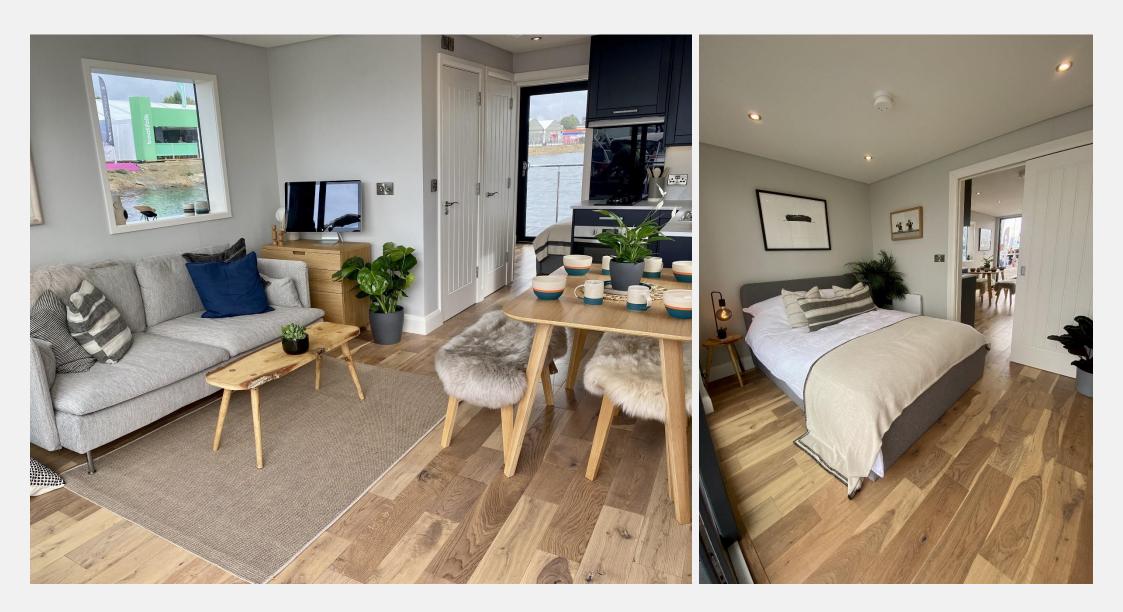

### Limehouse Waterside & Marina Limehouse E14

A different kind of home from home. This M Series vessel is 12 m. long and 4.5 m. wide, this model has been designed to give maximum interior space, while still fitting within a standard marina berth and with the added bonus of a 2 m. balcony front and rear ideal for al fresco entertaining. Glass windows along the full width of the front, with sliding doors for access, creates a bright airy living / dining / kitchen space bathed in natural light. The M350 can either have one larger master bedroom, or a double and a separate single

#### **KEY FEATURES**

New Build

One bedroom houseboat

Full kitchen

Shower room

**Two balconies** 

**Charming Marina** 