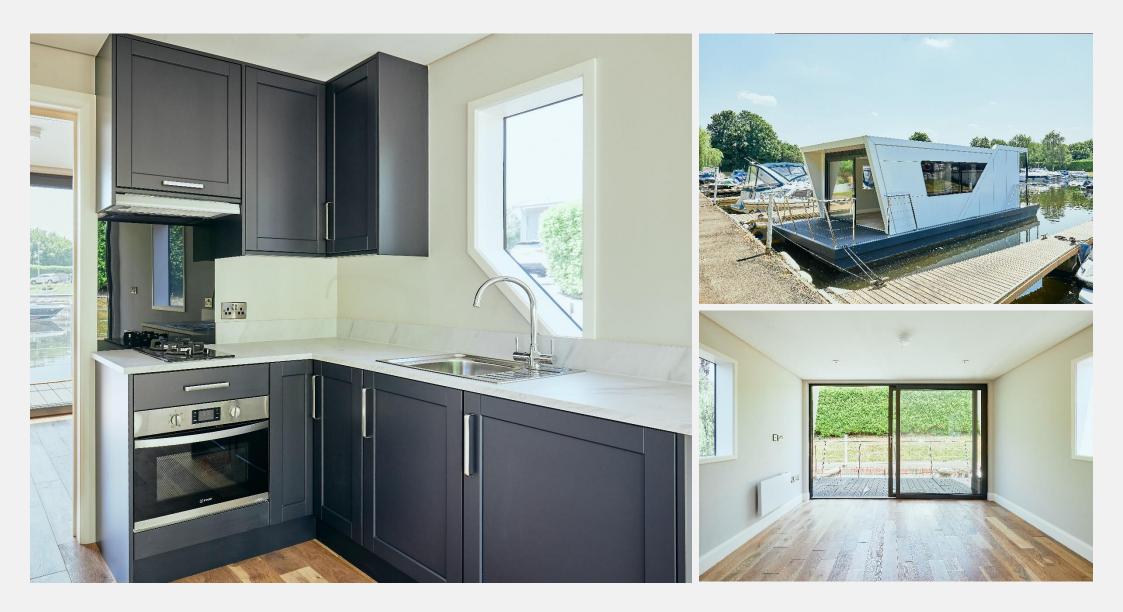

### Limehouse Waterside & Marina Limehouse E14

A different kind of home from home. This M Series vessel is 12 m. long and 4.5 m. wide, this model has been designed to give maximum interior space, while still fitting within a standard marina berth and with the added bonus of a 2 m. balcony front and rear ideal for al fresco entertaining. Glass windows along the full width of the front, with sliding doors for access, creates a bright airy living / dining / kitchen space bathed in natural light. The M350 can either have one larger master bedroom, or a double and a separate single

#### **KEY FEATURES**

New Build

One bedroom houseboat

Full kitchen

Shower room

**Two balconies** 

**Charming Marina** 

## Limehouse Waterside & Marina£220,000Limehouse E14Leisure mooring

| KEY INFORMATION  |                                 |
|------------------|---------------------------------|
| Local authority: | London Borough of Tower Hamlets |
| Internal area:   | 309 sq. ft. / 28.72 sq. m.      |
| No. of bedrooms: | 1                               |
| Mooring charge:  | £14,009.10 approx. per annum    |