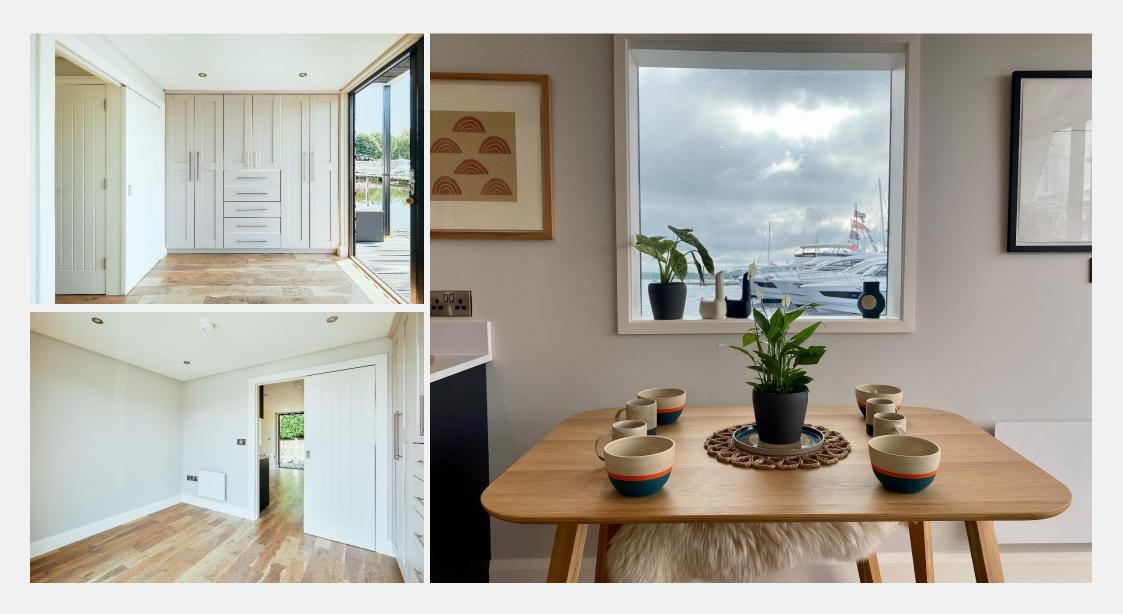

### Limehouse Waterside & Marina Limehouse E14

A different kind of home from home. This M Series vessel is 12 m. long and 4.5 m. wide, this model has been designed to give maximum interior space, while still fitting within a standard marina berth and with the added bonus of a 2 m. balcony front and rear ideal for al fresco entertaining. Glass windows along the full width of the front, with sliding doors for access, creates a bright airy living / dining / kitchen space bathed in natural light. The M350 can either have one larger master bedroom, or a double and a separate single

#### **KEY FEATURES**

New Build

One bedroom houseboat

Full kitchen

Shower room

**Two balconies** 

**Charming Marina** 