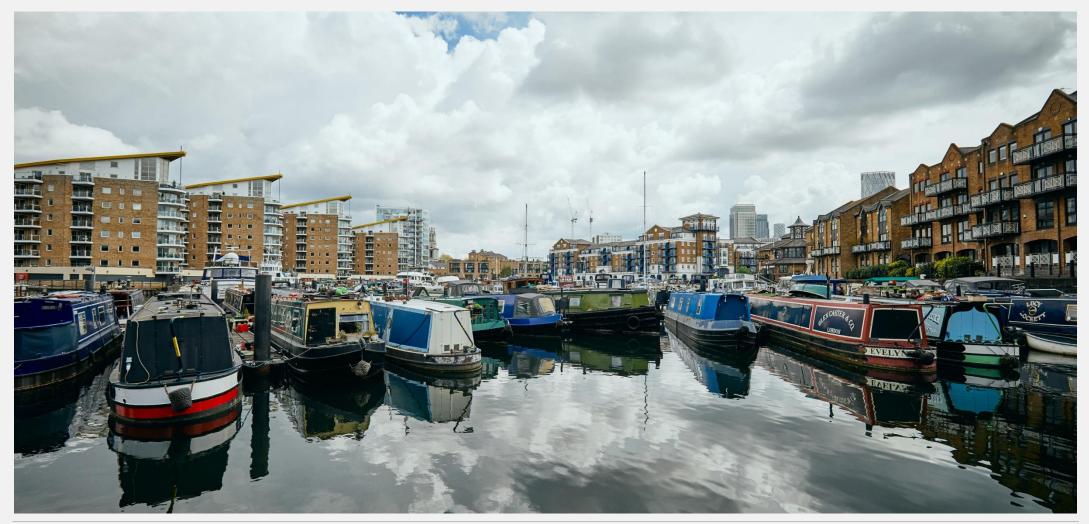

### Limehouse Waterside & Marina Limehouse E14

Limehouse Waterside & Marina, situated between the City of London and Canary Wharf, offers a unique waterside living experience in the heart of the city. This modern marina serves as a gateway between the River Thames and over 2,000 miles of navigable canals and rivers. It features secure moorings with CCTV, laundry facilities, showers, and Wi-Fi. Surrounded by cobbled streets, historic riverside pubs, and excellent restaurants, the marina creates a tranquil oasis amidst the bustling city. With Limehouse DLR station nearby,