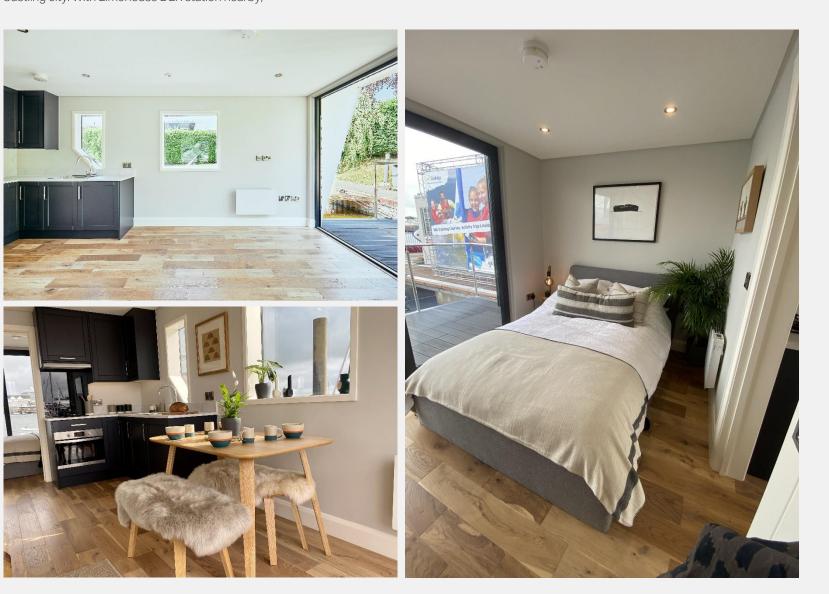

### Limehouse Waterside & Marina Limehouse E14

A different kind of home from home. This M Series vessel is 12 m. long and 4.5 m. wide, this model has been designed to give maximum interior space, while still fitting within a standard marina berth and with the added bonus of a 2 m. balcony front and rear ideal for al fresco entertaining. Glass windows along the full width of the front, with sliding doors for access, creates a bright airy living / dining / kitchen space bathed in natural light. The M350 can either have one larger master bedroom, or a double and a separate single

#### **KEY FEATURES**

New Build

One bedroom houseboat

Full kitchen

Shower room

**Two balconies** 

**Charming Marina** 