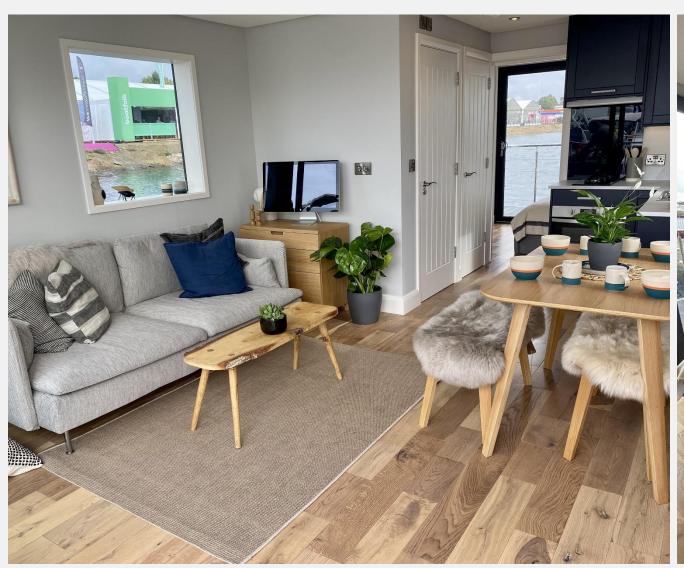

# Barton Marina Burton-on-Trent DE13

A different kind of home from home. This M Series vessel is 12 m. long and 4.5 m. wide, this model has been designed to give maximum interior space, while still fitting within a standard marina berth and with the added bonus of a 2 m. balcony front and rear ideal for al fresco entertaining. Glass windows along the full width of the front, with sliding doors for access, creates a bright airy living / dining / kitchen space bathed in natural light. The M350 can either have one larger master bedroom, or a double and a separate single bedroom layout.

The kitchen, bathroom and other internal fittings are of high specification, ensuring the same standard of living on water as on land.