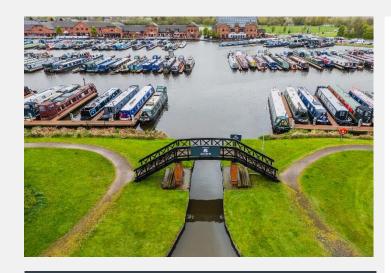

## Barton Marina Burton-on-Trent DE13

Barton Marina, located along the Trent & Mersey Canal in Staffordshire, is a picturesque and well-equipped marina offering 300 secure berths. It features modern amenities such as water and electricity hook-ups, showers, laundry facilities, and on-site repair services. The marina is surrounded by charming independent shops, restaurants, and cafés, providing a vibrant community atmosphere. Visitors can enjoy scenic walks through the local countryside and explore the nearby National Forest.

Barton Marina is an ideal spot for both shortterm and long-term moorings, offering a perfect blend of tranquility and convenience

No council tax - Leisure mooring. Mooring charge £4,344.00 approx. per annum.