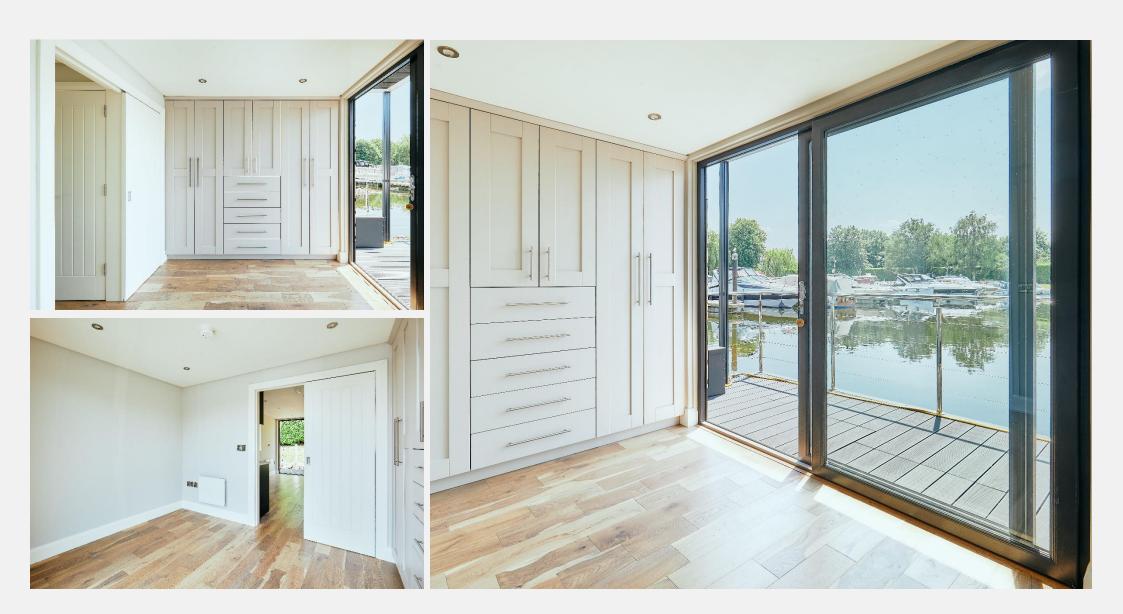

# Barton Marina Burton-on-Trent DE13

A different kind of home from home. This M Series vessel is 12 m. long and 4.5 m. wide, this model has been designed to give maximum interior space, while still fitting within a standard marina berth and with the added bonus of a 2 m. balcony front and rear ideal for al fresco entertaining. Glass windows along the full width of the front, with sliding doors for access, creates a bright airy living / dining / kitchen space bathed in natural light. The M350 can either have one larger master bedroom, or a double and a separate single bedroom layout.

The kitchen, bathroom and other internal fittings are of high specification, ensuring the same standard of living on water as on land.

#### **KEY FEATURES**

**New Build** 

One bedroom houseboat

Full kitchen

**Shower room** 

Two balconies

Well equipped and picturesque marina

### **KEY INFORMATION**

**Local authority:** East Staffordshire

**Internal area:** 309 sq. ft. / 28.72 sq. m.

No. of bedrooms: 1

**Mooring charge:** £4,344 approx. per annum