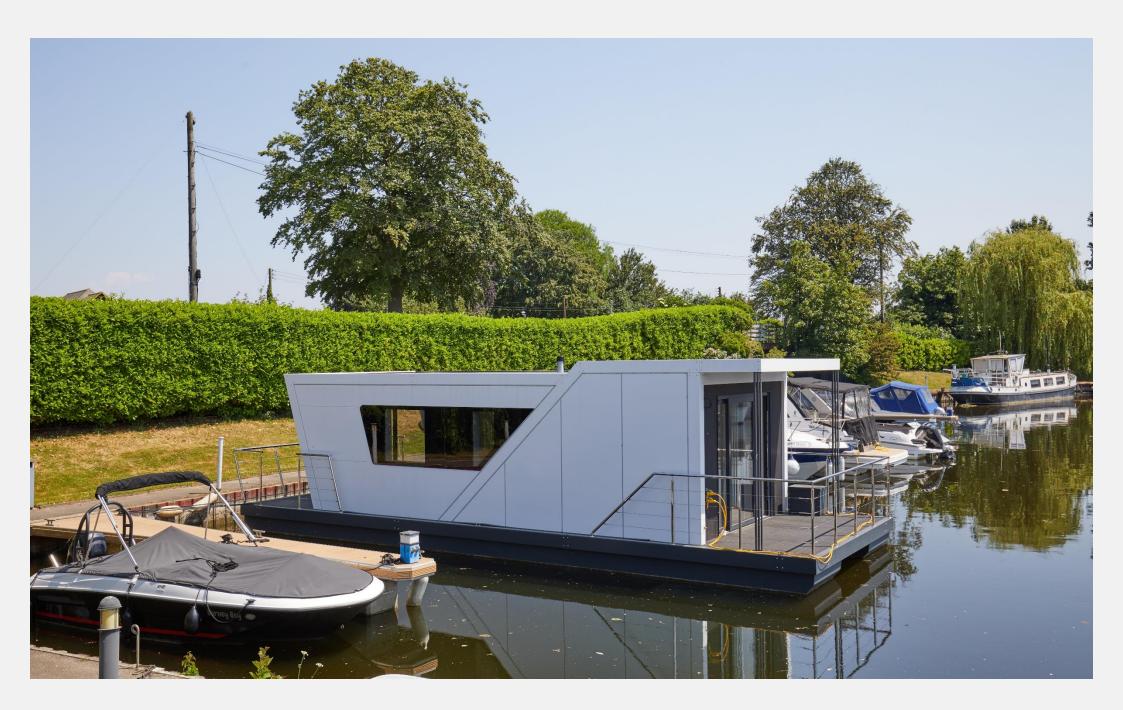

# Barton Marina Burton-on-Trent DE13

A different kind of home from home. This M Series vessel is 12 m. long and 4.5 m. wide, this model has been designed to give maximum interior space, while still fitting within a standard marina berth and with the added bonus of a 2 m. balcony front and rear ideal for al fresco entertaining. Glass windows along the full width of the front, with sliding doors for access, creates a bright airy living / dining / kitchen space bathed in natural light. The M350 can either have one larger master bedroom, or a double and a separate single bedroom layout.

The kitchen, bathroom and other internal fittings are of high specification, ensuring the same standard of living on water as on land.