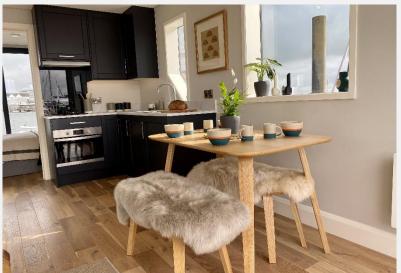

# Barton Marina Burton-on-Trent DE13

A different kind of home from home. This M Series vessel is 12 m. long and 4.5 m. wide, this model has been designed to give maximum interior space, while still fitting within a standard marina berth and with the added bonus of a 2 m. balcony front and rear ideal for al fresco entertaining. Glass windows along the full width of the front, with sliding doors for access, creates a bright airy living / dining / kitchen space bathed in natural light. The M350 can either have one larger master bedroom, or a double and a separate single bedroom layout.

The kitchen, bathroom and other internal fittings are of high specification, ensuring the same standard of living on water as on land.

#### **KEY FEATURES**

**New Build** 

One bedroom houseboat

Full kitchen

**Shower room** 

Two balconies

Well equipped and picturesque marina

### **KEY INFORMATION**

**Local authority:** East Staffordshire

**Internal area:** 309 sq. ft. / 28.72 sq. m.

No. of bedrooms: 1

**Mooring charge:** £4,344 approx. per annum