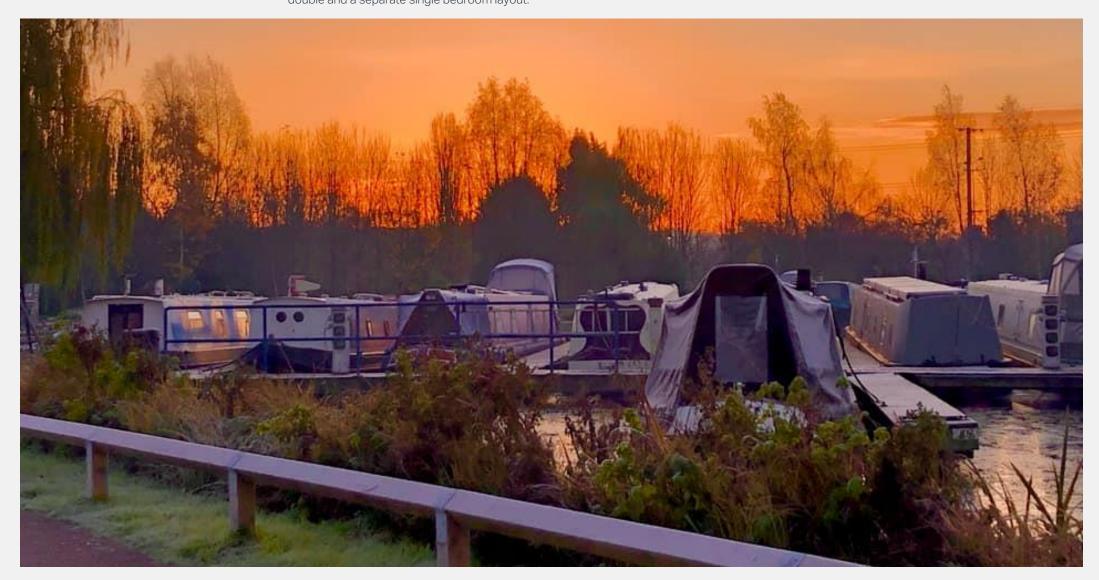

## Barton Marina Burton-on-Trent DE13

Barton Marina, located along the Trent & Mersey Canal in Staffordshire, is a picturesque and well-equipped marina offering 300 secure berths. It features modern amenities such as water and electricity hook-ups, showers, laundry facilities, and on-site repair services. The marina is surrounded by charming independent shops, restaurants, and cafés, providing a vibrant community atmosphere. Visitors can enjoy scenic walks through the local countryside and explore the nearby National Forest.

Barton Marina is an ideal spot for both shortterm and long-term moorings, offering a perfect blend of tranquility and convenience

No council tax - Leisure mooring. Mooring charge £4,344.00 approx. per annum.