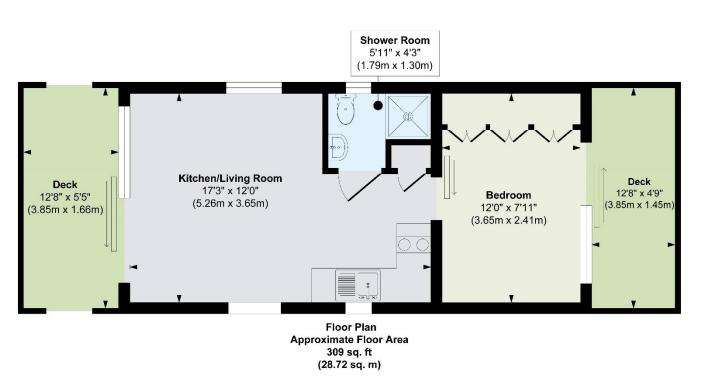

### **KEY INFORMATION**

**Local authority:** East Staffordshire

**Internal area:** 309 sq. ft. / 28.72 sq. m.

No. of bedrooms: 1

**Mooring charge:** £4,344 approx. per annum