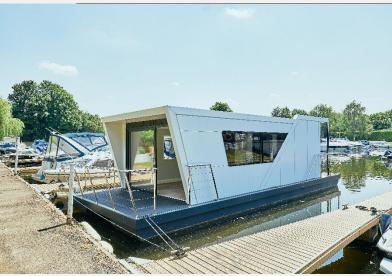

# Barton Marina Burton-on-Trent DE13

A different kind of home from home. This M Series vessel is 12 m. long and 4.5 m. wide, this model has been designed to give maximum interior space, while still fitting within a standard marina berth and with the added bonus of a 2 m. balcony front and rear ideal for al fresco entertaining. Glass windows along the full width of the front, with sliding doors for access, creates a bright airy living / dining / kitchen space bathed in natural light. The M350 can either have one larger master bedroom, or a double and a separate single bedroom layout.

The kitchen, bathroom and other internal fittings are of high specification, ensuring the same standard of living on water as on land.

#### **KEY FEATURES**

**New Build** 

One bedroom houseboat

Full kitchen

**Shower room** 

Two balconies

Well equipped and picturesque marina