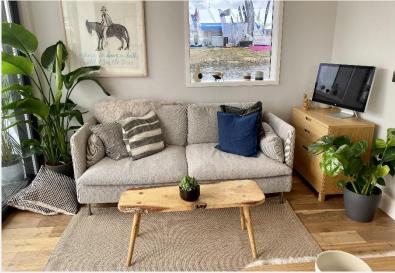

# Barton Marina Burton-on-Trent DE13

A different kind of home from home. This M Series vessel is 12 m. long and 4.5 m. wide, this model has been designed to give maximum interior space, while still fitting within a standard marina berth and with the added bonus of a 2 m. balcony front and rear ideal for al fresco entertaining. Glass windows along the full width of the front, with sliding doors for access, creates a bright airy living / dining / kitchen space bathed in natural light. The M350 can either have one larger master bedroom, or a double and a separate single bedroom layout.

The kitchen, bathroom and other internal fittings are of high specification, ensuring the same standard of living on water as on land.

#### **KEY FEATURES**

**New Build** 

One bedroom houseboat

Full kitchen

**Shower room** 

Two balconies

Well equipped and picturesque marina

### **KEY INFORMATION**

**Local authority:** East Staffordshire

**Internal area:** 309 sq. ft. / 28.72 sq. m.

No. of bedrooms: 1

**Mooring charge:** £4,344 approx. per annum