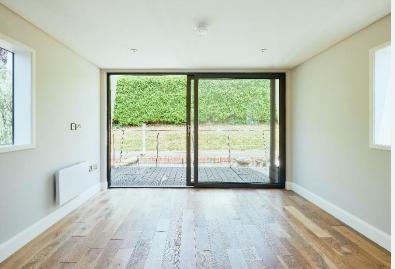

# Barton Marina Burton-on-Trent DE13

A different kind of home from home. This M Series vessel is 12 m. long and 4.5 m. wide, this model has been designed to give maximum interior space, while still fitting within a standard marina berth and with the added bonus of a 2 m. balcony front and rear ideal for al fresco entertaining. Glass windows along the full width of the front, with sliding doors for access, creates a bright airy living / dining / kitchen space bathed in natural light. The M350 can either have one larger master bedroom, or a double and a separate single bedroom layout.

The kitchen, bathroom and other internal fittings are of high specification, ensuring the same standard of living on water as on land.