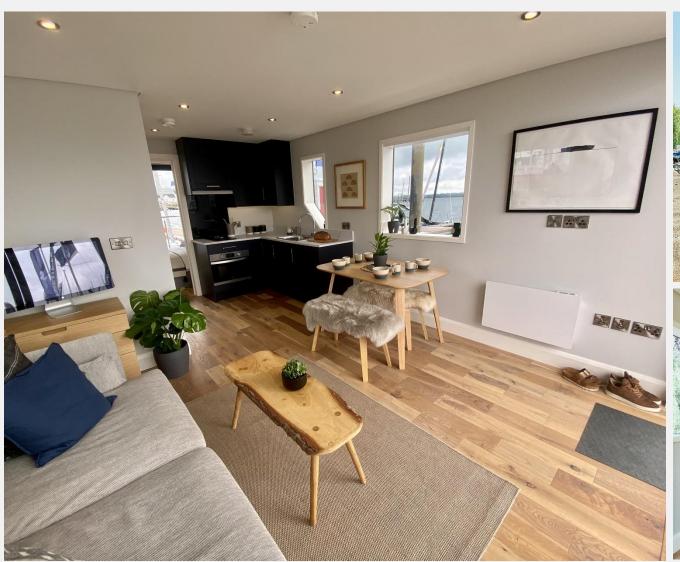

# Barton Marina Burton-on-Trent DE13

A different kind of home from home. This M Series vessel is 12 m. long and 4.5 m. wide, this model has been designed to give maximum interior space, while still fitting within a standard marina berth and with the added bonus of a 2 m. balcony front and rear ideal for al fresco entertaining. Glass windows along the full width of the front, with sliding doors for access, creates a bright airy living / dining / kitchen space bathed in natural light. The M350 can either have one larger master bedroom, or a double and a separate single bedroom layout.

The kitchen, bathroom and other internal fittings are of high specification, ensuring the same standard of living on water as on land.

#### **KEY FEATURES**

**New Build** 

One bedroom houseboat

Full kitchen

**Shower room** 

Two balconies

Well equipped and picturesque marina

### **KEY INFORMATION**

**Local authority:** East Staffordshire

**Internal area:** 309 sq. ft. / 28.72 sq. m.

No. of bedrooms: 1

**Mooring charge:** £4,344 approx. per annum